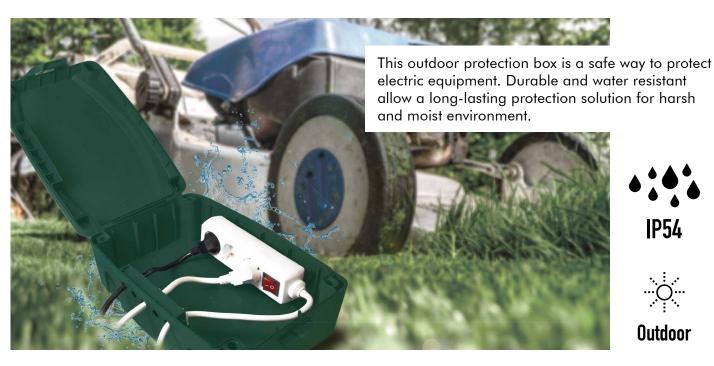

#### **Protect Your Electrical Outlets**

Designed to keep cord connection safe and protected whether in rain or snow. IP54 Waterproof protection is ideal for preventing dust and water splash.

### **Heavy Duty Construction**

Features a thick and durable plastic housing with waterproof is great for outdoor use.