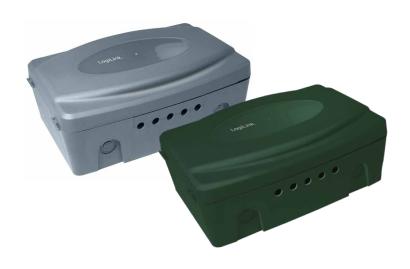

#### Features:

» IP54 Protection

» Product Dimension: 320x210x115 mm

» Product Weight: 0.88 kg

| Art-No. | Color | EAN Code      |
|---------|-------|---------------|
| LPS223  | Grey  | 4052792041781 |
| LPS272  | Green | 4052792064148 |