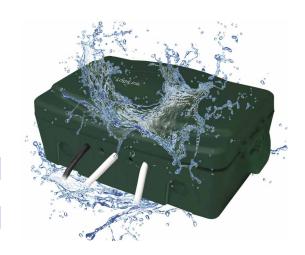

#### **Protect Your Electrical Outlets**

Designed to keep cord connection safe and protected whether in rain or snow. IP54 Waterproof protection is ideal for preventing dust and water splash.

### **Heavy Duty Construction**

Features a thick and durable plastic housing with waterproof is great for outdoor use.