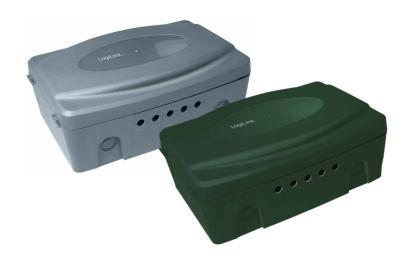

#### Features:

» IP54 Protection

» Product Dimension: 320x210x115 mm

» Product Weight: 0.88 kg

| Art-No. | Color | EAN Code      |
|---------|-------|---------------|
| LPS223  | Grey  | 4052792041781 |
| LPS272  | Green | 4052792064148 |