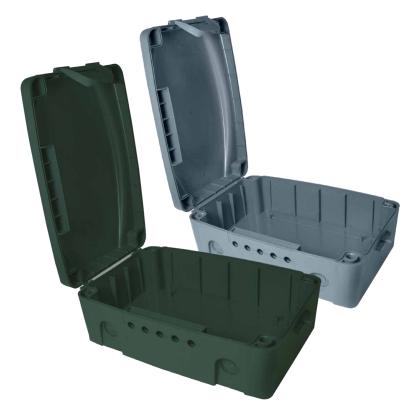

#### **Protect Your Electrical Outlets**

Designed to keep cord connection safe and protected whether in rain or snow. IP54 Waterproof protection is ideal for preventing dust and water splash.

### **Simple Locking Mechanism**

Open and close effortlessly for safe keeping your connector/outlet.

### **Heavy Duty Construction**

Features a thick and durable plastic housing with waterproof is great for outdoor use.

#### Features:

» IP54 Protection

» Product Dimension: 320x210x115 mm

» Product Weight: 0.88 kg

| Art-No. | Color | EAN Code      |
|---------|-------|---------------|
| LPS223  | Grey  | 4052792041781 |
| LPS272  | Green | 4052792064148 |