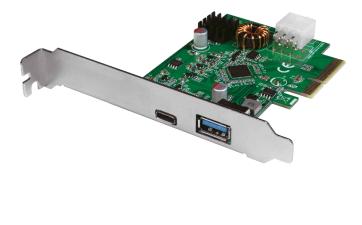

## USB 3.2 Gen 2x1 PCI-E Card

1 x USB-A Port & 1 x USB-C<sup>™</sup> PD Port 10Gbps Data Transfer Speed

Art. No.: PC0089

This USB 3.2 Gen 2x1 PCI-E Card with 10Gbps data transfer speed, upgrades your current system by an additional USB-C PD3.0 port and one USB 3.0 port. Support 30W output for charging USB-C devices.

## **Features:**

- » 1 x USB 3.2 Gen 1x1 Type-A port and 1 x USB 3.2 Gen 2x1 Type-C port, with up to 10Gbps data transfer speed
- » Supports USB-C PD3.0 with max. 30W power output
- » Compliant with PCI-Express 3.0 2-Lane interface
- » Supports Windows 10/8.x/7/Vista, Windows Server 2008 R2 32/64-bit and Linux Kernel 2.6 or later

## **Package Contents:**

- » 1x USB 3.2 Gen 2x1 PCI-E Card
- » 1x Low Profile Bracket
- » 1x User Manual