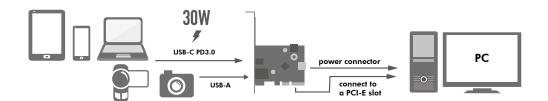

## USB 3.2 Gen 2x1 PCI-E Card

1 x USB-A Port & 1 x USB-C<sup>™</sup> PD Port 10Gbps Data Transfer Speed

Art. No.: PC0089

This USB 3.2 Gen 2x1 PCI-E Card with 10Gbps data transfer speed, upgrades your current system by an additional USB-C PD3.0 port and one USB 3.0 port. Support 30W output for charging USB-C devices.

## **Features:**

- » 1 x USB 3.2 Gen 1x1 Type-A port and 1 x USB 3.2 Gen 2x1 Type-C port, with up to 10Gbps data transfer speed
- » Supports USB-C PD3.0 with max. 30W power output
- » Compliant with PCI-Express 3.0 2-Lane interface
- » Supports Windows 10/8.x/7/Vista, Windows Server 2008 R2 32/64-bit and Linux Kernel 2.6 or later