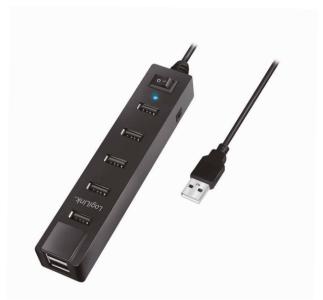

LogiLink

USB 2.0 7-Port Hub with ON/OFF Switch

Art. No.: UA0124

Easily expand your computer with 7 USB ports; ideal for connecting multiple USB devices simultaneously with stable external power supply.

#### Features:

- » Compliant to USB 2.0, data transfer rate up to 480 Mbps
- » Increase 7 more USB ports to your computer
- » With On/Off switch
- » Equipped with over-current detection and protection
- » LED indicator for activity
- » With external power adapter (DC 5 V/3.5 A, 17.5 W)
- » Hot plug and plug & play
- » Supports Windows, Mac OS, Chrome OS and Linux

#### **Specifications:**

| USB Standard              | USB 2.0                              |
|---------------------------|--------------------------------------|
| Data Transfer Rate        | Up to 480 Mbps                       |
| Connection 1              | 1x USB-A male + 1x DC jack           |
| Connection 2              | 7x USB-A female                      |
| USB Power Output          | 5 V/500 mA (2.5 W) per port          |
| Standby Power Consumption | 0.05 W                               |
| Power By                  | External DC 5 V/3.5 A (17.5 W max.)  |
| On/Off Switch             | Yes                                  |
| LED Indication            | Blue LED                             |
| Protection                | Overcurrent                          |
| Hot Plug/Plug & Play      | Yes                                  |
| Housing Material          | ABS                                  |
| Color                     | Black                                |
| Compatibility             | Windows, Mac OS, Chrome OS and Linux |
| Operating Temperature     | -10–45 °C                            |
| Operating Humidity        | 40–60 % RH (no condensation)         |
| Cable length              | 60 cm                                |
| Dimensions                | 14 x 2.8 x 2.3 cm                    |
| Weight                    | 86 g                                 |
|                           |                                      |