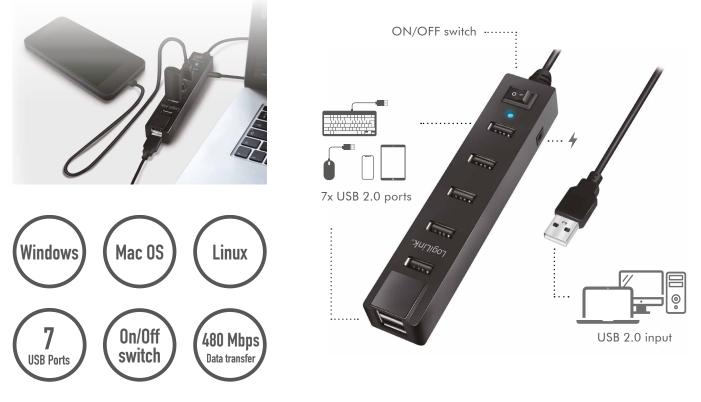

LogiLink

USB 2.0 7-Port Hub with ON/OFF Switch

Art. No.: UA0124

Easily expand your computer with 7 USB ports; ideal for connecting multiple USB devices simultaneously with stable external power supply.

#### Features:

- » Compliant to USB 2.0, data transfer rate up to 480 Mbps
- » Increase 7 more USB ports to your computer
- » With On/Off switch
- » Equipped with over-current detection and protection
- » LED indicator for activity
- » With external power adapter (DC 5 V/3.5 A, 17.5 W)
- » Hot plug and plug & play
- » Supports Windows, Mac OS, Chrome OS and Linux

#### **Specifications:**

| USB Standard              | USB 2.0                              |
|---------------------------|--------------------------------------|
| Data Transfer Rate        | Up to 480 Mbps                       |
| Connection 1              | 1x USB-A male + 1x DC jack           |
| Connection 2              | 7x USB-A female                      |
| USB Power Output          | 5 V/500 mA (2.5 W) per port          |
| Standby Power Consumption | 0.05 W                               |
| Power By                  | External DC 5 V/3.5 A (17.5 W max.)  |
| On/Off Switch             | Yes                                  |
| LED Indication            | Blue LED                             |
| Protection                | Overcurrent                          |
| Hot Plug/Plug & Play      | Yes                                  |
| Housing Material          | ABS                                  |
| Color                     | Black                                |
| Compatibility             | Windows, Mac OS, Chrome OS and Linux |
| Operating Temperature     | -10–45 °C                            |
| Operating Humidity        | 40–60 % RH (no condensation)         |
| Cable length              | 60 cm                                |
| Dimensions                | 14 x 2.8 x 2.3 cm                    |
| Weight                    | 86 g                                 |
|                           |                                      |