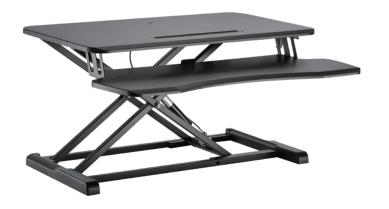

# Standing Desk Converter with Keyboard Tray

Art. No.: **EO0033** 

**Built-in Slot Holder**Extra space for tablet or

smartphone.

#### **Never Locked in One Position**

Effortlessly switch between sitting and standing.