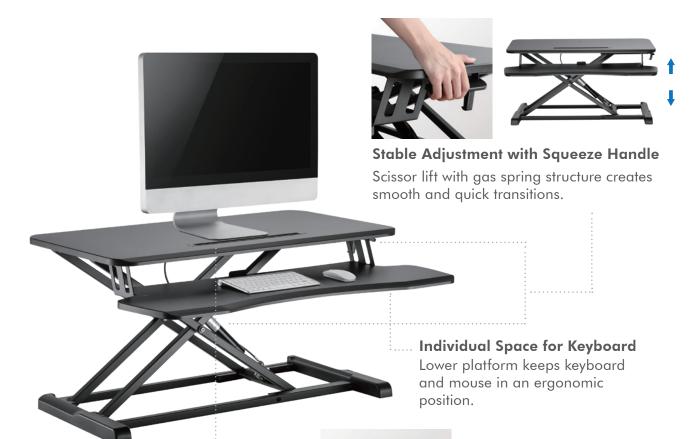

#### **Never Locked in One Position**

Effortlessly switch between sitting and standing.