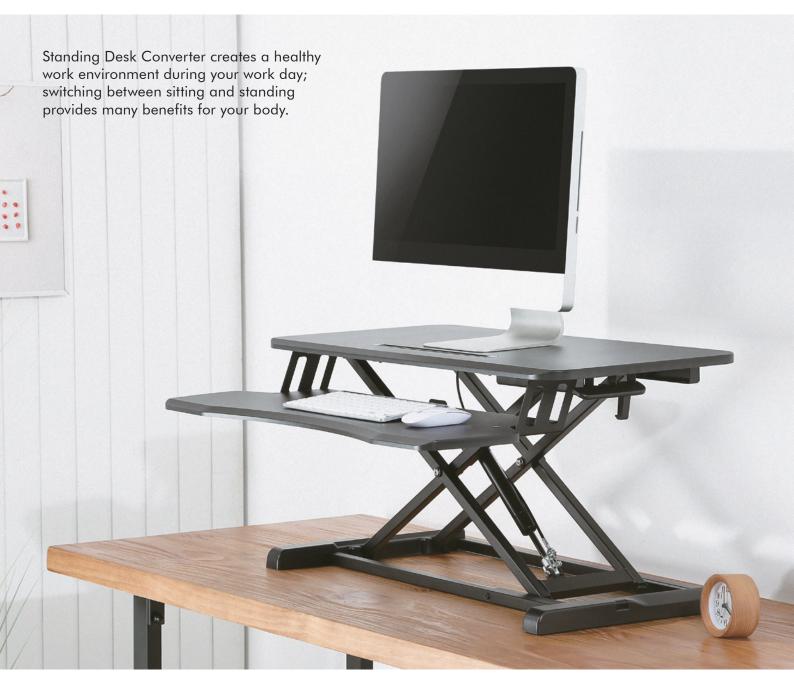

#### **Never Locked in One Position**

Effortlessly switch between sitting and standing.