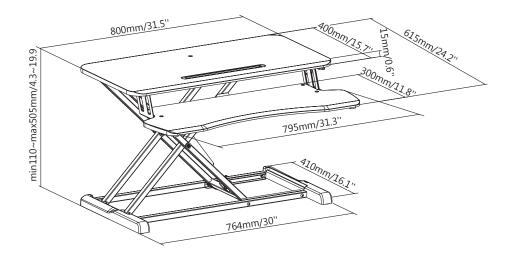

### **Specifications:**

| Material                      | Plastic, MDF, PVC, Steel |
|-------------------------------|--------------------------|
| Worksurface Size(LxW)         | 800 x 400mm, 795 x 300mm |
| Worksurface Weight Capacity   | 15kg                     |
| Keyboard Tray Weight Capacity | 2kg                      |
| Height Range                  | 110-505mm                |
| Color                         | Black                    |
| Dimension                     | 800 x 615 x 110-505mm    |