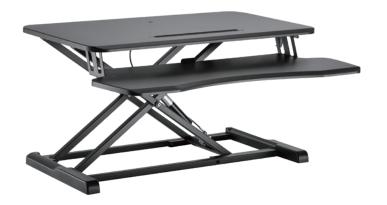

# Standing Desk Converter with Keyboard Tray

Art. No.: **EO0033** 

**Built-in Slot Holder**Extra space for tablet or

smartphone.

#### **Never Locked in One Position**

Effortlessly switch between sitting and standing.