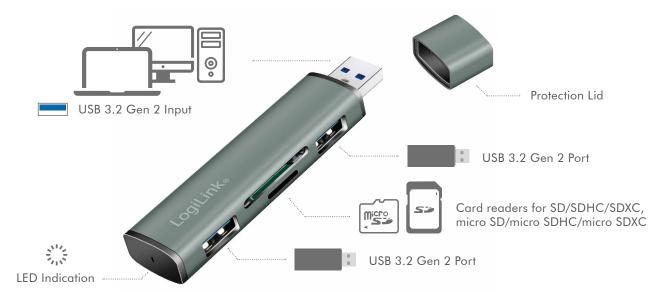

#### **Features:**

- » Expand 2x USB 3.2 Gen 2 ports and 2x card readers to computer or laptop
- » Compliant to USB 3.2 Gen 2 with transfer rate up to 10 Gbps
- » Integrated card reader for microSD and SD cards
- » Supports hot swap and Plug & Plug; no driver installation required
- » Supports Windows, Mac OS, Linux, Android and Chrome OS

### **Specifications:**

| Input Port                        | USB-A male                                                  |
|-----------------------------------|-------------------------------------------------------------|
| Output Ports                      | 2x USB-A female, 1x micro SD card slot and 1x SD card slot  |
| Data Transfer Rate                | Up to 10 Gbps                                               |
| Supported Memory Card<br>Capacity | Up to 1 TB                                                  |
| Power By                          | USB bus power                                               |
| Protections                       | Over-current and over-voltage                               |
| LED Indication                    | Blue LED                                                    |
| Color                             | Space grey                                                  |
| Housing Material                  | Aluminum                                                    |
| Compatible Operating<br>Systems   | Windows 7/8/8.1/10/11, Mac OS, Linux, Android and Chrome OS |
| Operating Temperature             | 0-45°C                                                      |
| Operating Humidity                | 25-60% RH (no condensation)                                 |
| Dimensions                        | 9.1 x 2 x 1.2 cm                                            |
| Weight                            | 20.5 g                                                      |