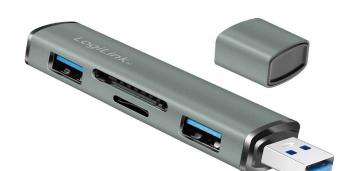

# LogiLink®

USB 3.2 Gen 2 2-Port Hub with Card Readers

Art. No.: **UA0394** 

Compact design for easy carrying and instant 2 USB 3.2 Gen 2 ports + card readers expansion to your computer or laptop!

#### **Features:**

- » Expand 2x USB 3.2 Gen 2 ports and 2x card readers to computer or laptop
- » Compliant to USB 3.2 Gen 2 with transfer rate up to 10 Gbps
- » Integrated card reader for microSD and SD cards
- » Supports hot swap and Plug & Plug; no driver installation required
- » Supports Windows, Mac OS, Linux, Android and Chrome OS