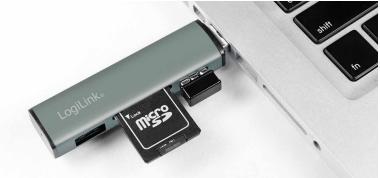

#### **Features:**

- » Expand 2x USB 3.2 Gen 2 ports and 2x card readers to computer or laptop
- » Compliant to USB 3.2 Gen 2 with transfer rate up to 10 Gbps
- » Integrated card reader for microSD and SD cards
- » Supports hot swap and Plug & Plug; no driver installation required
- » Supports Windows, Mac OS, Linux, Android and Chrome OS

### **Specifications:**

| Input Port                        | USB-A male                                                  |
|-----------------------------------|-------------------------------------------------------------|
| Output Ports                      | 2x USB-A female, 1x micro SD card slot and 1x SD card slot  |
| Data Transfer Rate                | Up to 10 Gbps                                               |
| Supported Memory Card<br>Capacity | Up to 1 TB                                                  |
| Power By                          | USB bus power                                               |
| Protections                       | Over-current and over-voltage                               |
| LED Indication                    | Blue LED                                                    |
| Color                             | Space grey                                                  |
| Housing Material                  | Aluminum                                                    |
| Compatible Operating<br>Systems   | Windows 7/8/8.1/10/11, Mac OS, Linux, Android and Chrome OS |
| Operating Temperature             | 0-45°C                                                      |
| Operating Humidity                | 25-60% RH (no condensation)                                 |
| Dimensions                        | 9.1 x 2 x 1.2 cm                                            |
| Weight                            | 20.5 g                                                      |