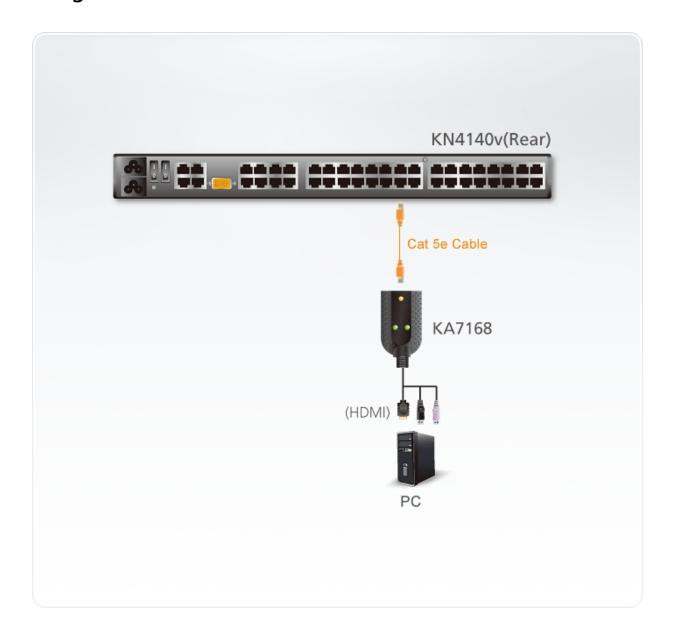

| Link                         | 1 x RJ-45 Female    |
|------------------------|------------------------------|---------------------|
|                        | USB to Computer              | 1 x USB Type A Male |
|                        | Smart Card / CAC to Computer | 1 x USB Type A Male |
|                        | HDMI to Computer             | 1 x HDMI Male       |
| LEDs                   | On Line                      | 1 (Green)           |
|                        | Power                        | 1 (Orange)          |
| Physical<br>Properties | Housing                      | Plastic             |
|                        | Weight                       | 0.10 kg             |
|                        | Dimensions<br>( L x W x H )  | 9.10x5.60x2.12cm    |



## Diagram