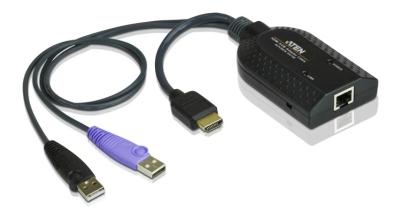

## KA7168

- HDMI USB Virtual Media KVM Adapter Cable with Smart Card Reader (CPU Module)
- The KA7168 KVM Adapter Cable connects a KVM switch to the HDMI video and USB ports of a target computer. The KA7168 supports HDMI output and provides a USB plug to connect a target computer for Smart Card/CAC support\*. With its small size and light weight design, it represents the next generation of KVM Adapter Cables offering superior signal compensation and delay skew technologies for greatly enhanced video quality.
  - \* Virtual media and CAC reader functions are not supported for KH1508A, KH1516A, KH1508Ai, KH1516Ai, KL1508A, KL1516A, KL1508Ai, KL1516Ai, KH2508A, KH2516A, KN2116A, KN4116, KN2132, or KN4132.

## Specification

| Connectors             | Link                         | 1 x RJ-45 Female    |
|------------------------|------------------------------|---------------------|
|                        | USB to Computer              | 1 x USB Type A Male |
|                        | Smart Card / CAC to Computer | 1 x USB Type A Male |
|                        | HDMI to Computer             | 1 x HDMI Male       |
| LEDs                   | On Line                      | 1 (Green)           |
|                        | Power                        | 1 (Orange)          |
| Physical<br>Properties | Housing                      | Plastic             |
|                        | Weight                       | 0.10 kg             |
|                        | Dimensions<br>( L x W x H )  | 9.10x5.60x2.12cm    |