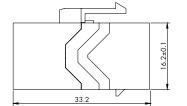

# Cat.6A Keystone DIN-Rail Adapter

Art. No.: MP0056

#### **Technical Features**

For standard 35 mm DIN rail mounting

With Cat.6A inline coupler, shielded

ABS housing; stackable

Color: Light grey

### **Technical Drawings**





Made in China

MP0056







CAT.6A



Unit: mm

# **Package Contents**

1x Keystone DIN-Rail Adapter

# **Packaging Informations**

| Packing Dimension | mm  |
|-------------------|-----|
| Packing Weight    | kg  |
| Carton Dimension  | mm  |
| Carton Q'ty       | pcs |
| Carton Weight     | kg  |





www.2direct.de RoHS

\*The specifications and pictures are subject to change without prior notice. \*All trade names referenced are the registered trademarks of their respective owners.