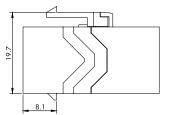

# Cat.6A Keystone DIN-Rail Adapter

Art. No.: MP0056

#### **Technical Features**

For standard 35 mm DIN rail mounting

With Cat.6A inline coupler, shielded

ABS housing; stackable

Color: Light grey

### **Technical Drawings**





Made in China

MP0056







CAT.6A



Unit: mm

# **Package Contents**

1x Keystone DIN-Rail Adapter

# **Packaging Informations**

| Packing Dimension | mm  |
|-------------------|-----|
| Packing Weight    | kg  |
| Carton Dimension  | mm  |
| Carton Q'ty       | pcs |
| Carton Weight     | kg  |





www.2direct.de RoHS

\*The specifications and pictures are subject to change without prior notice. \*All trade names referenced are the registered trademarks of their respective owners.