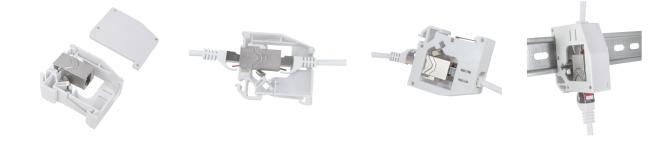

#### **Technical Features**

For standard 35 mm DIN rail mounting

With Cat.6A inline coupler, shielded

ABS housing; stackable

Color: Light grey

# **Package Contents**

1x Keystone DIN-Rail Adapter