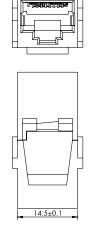

# Cat.6A Keystone DIN-Rail Adapter

Art. No.: MP0056

#### **Technical Features**

For standard 35 mm DIN rail mounting

With Cat.6A inline coupler, shielded

ABS housing; stackable

Color: Light grey

### **Technical Drawings**





Made in China

MP0056







CAT.6A



Unit: mm

# **Package Contents**

1x Keystone DIN-Rail Adapter

# **Packaging Informations**

| Packing Dimension | mm  |
|-------------------|-----|
| Packing Weight    | kg  |
| Carton Dimension  | mm  |
| Carton Q'ty       | pcs |
| Carton Weight     | kg  |





www.2direct.de RoHS

\*The specifications and pictures are subject to change without prior notice. \*All trade names referenced are the registered trademarks of their respective owners.