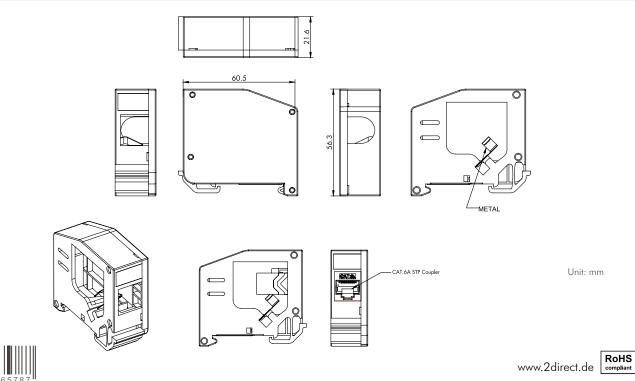

# Cat.6A Keystone DIN-Rail Adapter

Art. No.: MP0056

#### **Technical Features**

For standard 35 mm DIN rail mounting

With Cat.6A inline coupler, shielded

ABS housing; stackable

Color: Light grey

### **Technical Drawings**





Made in China

MP0056







CAT.6A



Unit: mm

# **Package Contents**

1x Keystone DIN-Rail Adapter

# **Packaging Informations**

| Packing Dimension | mm  |
|-------------------|-----|
| Packing Weight    | kg  |
| Carton Dimension  | mm  |
| Carton Q'ty       | pcs |
| Carton Weight     | kg  |





www.2direct.de RoHS

\*The specifications and pictures are subject to change without prior notice. \*All trade names referenced are the registered trademarks of their respective owners.