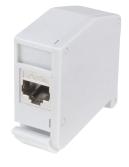

# Cat.6A Keystone DIN-Rail Adapter

Art. No.: MP0056

#### **Technical Features**

For standard 35 mm DIN rail mounting

With Cat.6A inline coupler, shielded

ABS housing; stackable

Color: Light grey