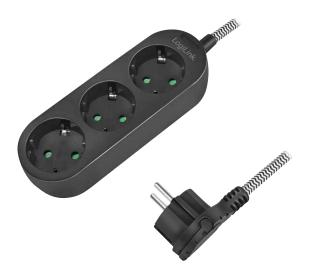

## LogiLink

3-Way Braided Power Strip

Art. No.: LPS261

3-way power strip with black & white braided cable, you can connect multiple home appliances or as an extension to a single wall outlet. Safe and stylish perfect to use at home or office.

## **Specifications:**

| Rated Power                | 230 V/16 A, 50 Hz, max. 3600 W                           |
|----------------------------|----------------------------------------------------------|
| Plug Type                  | Safety plug (CEE 7/7), flat design                       |
| Sockets Type               | 3x Safety sockets (German type, CEE 7/3) in 45° position |
| Socket with Safety Shutter | Yes                                                      |
| Protection                 | IP20                                                     |
| Cable Specification        | H05VV-F 3G 1.5 mm <sup>2</sup>                           |
| Cable Length               | 1.5 m                                                    |
| Cable Color                | Black and white                                          |