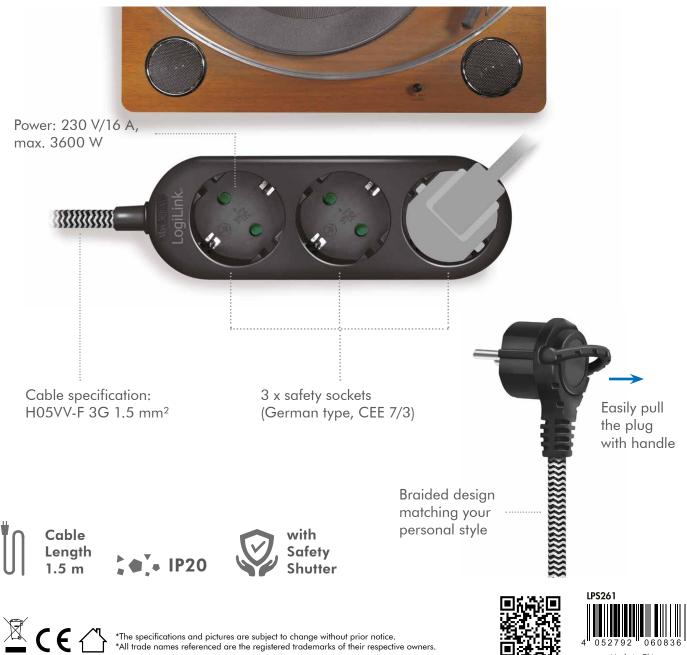

## **Specifications:**

| Rated Power                | 230 V/16 A, 50 Hz, max. 3600 W                           |
|----------------------------|----------------------------------------------------------|
| Plug Type                  | Safety plug (CEE 7/7), flat design                       |
| Sockets Type               | 3x Safety sockets (German type, CEE 7/3) in 45° position |
| Socket with Safety Shutter | Yes                                                      |
| Protection                 | IP20                                                     |
| Cable Specification        | H05VV-F 3G 1.5 mm <sup>2</sup>                           |
| Cable Length               | 1.5 m                                                    |
| Cable Color                | Black and white                                          |