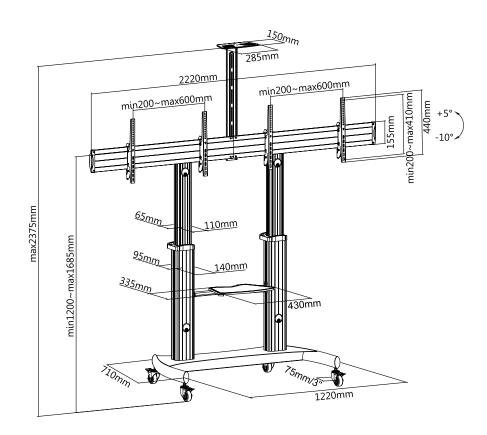

#### **Adjust Your Display with Ease**

The midpoint of the screens can be adjusted from 120 to 168,5 cm from the floor to achieve a comfortable height, and the mounting brackets tilt from  $-10^{\circ}$  to 5° for optimal viewing angles.

## **Specifications:**

| Screen Size                 | 37"-60" TVs                                                           |
|-----------------------------|-----------------------------------------------------------------------|
| TV Weight Capacity          | 50 kg each                                                            |
| Media Shelf Weight Capacity | 5 kg for each                                                         |
| VESA Plate Compatible       | 200x200, 300x200, 300x300, 400x200, 400x300, 400x400, 600x400 mm      |
| Tilt                        | -10°-5°                                                               |
| Height Adjustable Range     | 120–168,5 cm                                                          |
| Column Size                 | Main Column: 140x95x1,8x850 mm<br>Extension Column: 110x61x1,8x785 mm |
| Base Type                   | Caster                                                                |
| Direction Indicator         | Yes                                                                   |
| Material                    | Steel, Plastic, Aluminum                                              |
| Color                       | Silver                                                                |
| Dimensions                  | 122x71x189–237,5 cm                                                   |