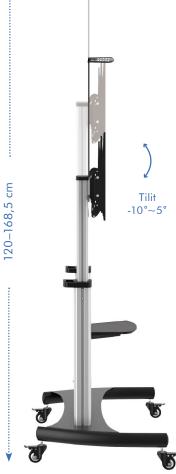

# STRONG, STABLE AND EXCELLENT CONSTRUCTION

Features a stylish, technical and functional design to provide elegant presentation solutions for most 37"-60" TVs and weights up to 50 kg each. Height adjustment of max. 168,5 cm and tilt of -10°–5° for the best viewing experience. The durable base with caster offers extra security and convenience by rolling. Ideal for video conferencing, seminar, demonstration, lecture or other professional exhibition.

#### **Adjust Your Display with Ease**

The midpoint of the screens can be adjusted from 120 to 168,5 cm from the floor to achieve a comfortable height, and the mounting brackets tilt from  $-10^{\circ}$  to 5° for optimal viewing angles.