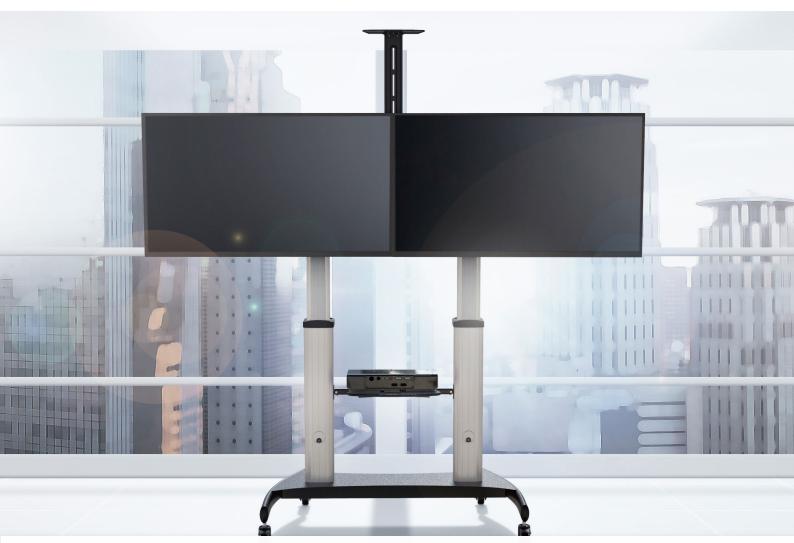

# STRONG, STABLE AND EXCELLENT CONSTRUCTION

Features a stylish, technical and functional design to provide elegant presentation solutions for most 37"-60" TVs and weights up to 50 kg each. Height adjustment of max. 168,5 cm and tilt of -10°–5° for the best viewing experience. The durable base with caster offers extra security and convenience by rolling. Ideal for video conferencing, seminar, demonstration, lecture or other professional exhibition.

#### **Adjust Your Display with Ease**

The midpoint of the screens can be adjusted from 120 to 168,5 cm from the floor to achieve a comfortable height, and the mounting brackets tilt from  $-10^{\circ}$  to 5° for optimal viewing angles.