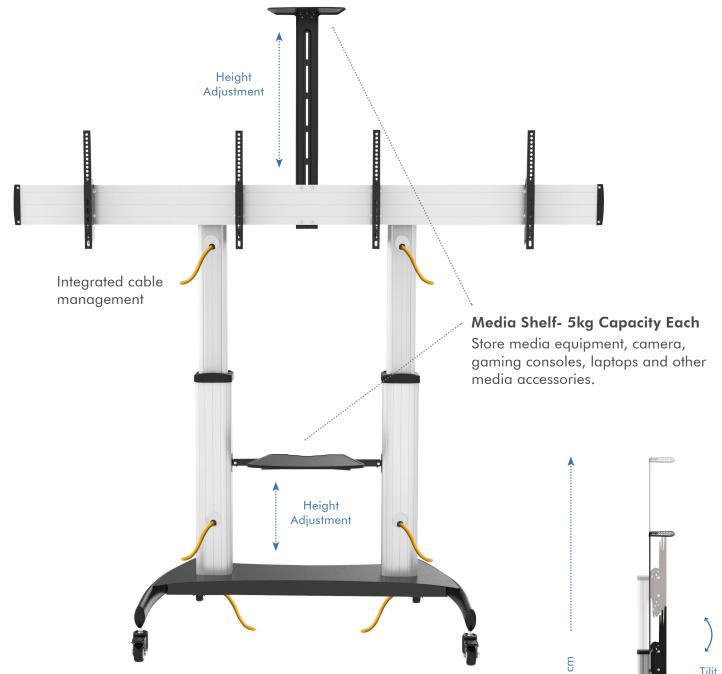

# STRONG, STABLE AND EXCELLENT CONSTRUCTION

Features a stylish, technical and functional design to provide elegant presentation solutions for most 37"-60" TVs and weights up to 50 kg each. Height adjustment of max. 168,5 cm and tilt of -10°–5° for the best viewing experience. The durable base with caster offers extra security and convenience by rolling. Ideal for video conferencing, seminar, demonstration, lecture or other professional exhibition.

#### **Adjust Your Display with Ease**

The midpoint of the screens can be adjusted from 120 to 168,5 cm from the floor to achieve a comfortable height, and the mounting brackets tilt from  $-10^{\circ}$  to 5° for optimal viewing angles.

#### **Durable Construction**

High-quality steel frame ensures durability and stability; ideal for commercial environments with multiple users and frequent movement between meeting areas.

#### Heavy Duty Casters with Locks

Equipped with four heavy-duty casters to easily move the TV cart from one place to another. Locking mechanisms easily allow the cart to be stationary or mobile.

## **Specifications:**

| Screen Size                 | 37"-60" TVs                                                           |
|-----------------------------|-----------------------------------------------------------------------|
| TV Weight Capacity          | 50 kg each                                                            |
| Media Shelf Weight Capacity | 5 kg for each                                                         |
| VESA Plate Compatible       | 200x200, 300x200, 300x300, 400x200, 400x300, 400x400, 600x400 mm      |
| Tilt                        | -10°-5°                                                               |
| Height Adjustable Range     | 120–168,5 cm                                                          |
| Column Size                 | Main Column: 140x95x1,8x850 mm<br>Extension Column: 110x61x1,8x785 mm |
| Base Type                   | Caster                                                                |
| Direction Indicator         | Yes                                                                   |
| Material                    | Steel, Plastic, Aluminum                                              |
| Color                       | Silver                                                                |
| Dimensions                  | 122x71x189–237,5 cm                                                   |