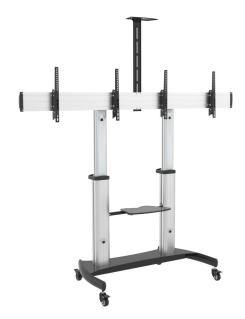

# LogiLink

Height Adjustable Dual Screen Display Cart For 37"-60" TVs

Art. No.: BP0150

# STRONG, STABLE AND EXCELLENT CONSTRUCTION

Features a stylish, technical and functional design to provide elegant presentation solutions for most 37"-60" TVs and weights up to 50 kg each. Height adjustment of max. 168,5 cm and tilt of -10°–5° for the best viewing experience. The durable base with caster offers extra security and convenience by rolling. Ideal for video conferencing, seminar, demonstration, lecture or other professional exhibition.