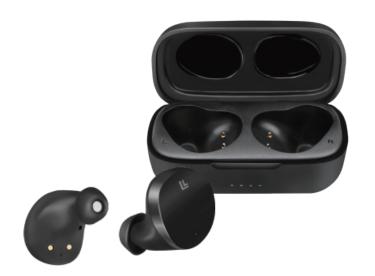

### **Designed to Fit You Perfectly**

The unique earbud shape and three different sizes of tips (S/M/L) are designed to ensure a secure and comfortable fit.

#### Charge ON-THE-GO

Compact magnectic charging case allows the earbuds to snap in easily for both safe transport and fast charging.

#### **Package Contents:**

- » 1 x Wireless Earbuds
- » 1 x USB Charging Cable
- » 3 x Changeable Tips
- » 1 x Portable Charging Case
- » 1 x User Manual