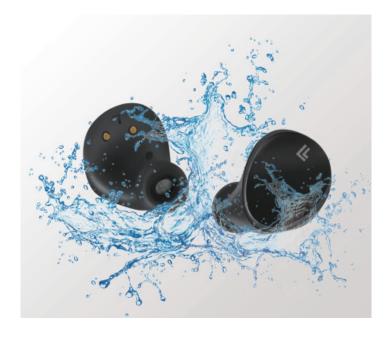

#### Water Resistant with IPX5

Sweat and water resistant, perfect for the gym and other outdoor activities.