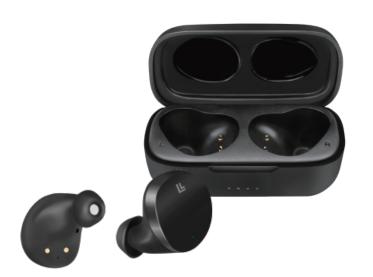

### **Never Lose a Connection**

True wireless stereo pairing via Bluetooth 5.0 allows for faster pairing without dropping the signal, providing a stable and seamless listening experience.

### **Enjoy Earbuds without Limits**

Use a single earbud to keep an ear open for traffic or a pair to enjoy music with both.

#### Charge ON-THE-GO

Compact magnectic charging case allows the earbuds to snap in easily for both safe transport and fast charging.