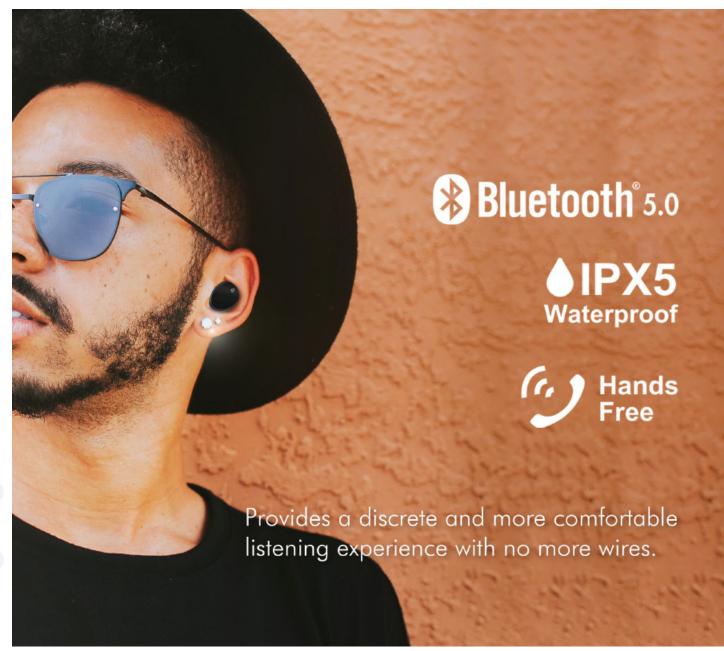

### **Never Lose a Connection**

True wireless stereo pairing via Bluetooth 5.0 allows for faster pairing without dropping the signal, providing a stable and seamless listening experience.

#### Water Resistant with IPX5

Sweat and water resistant, perfect for the gym and other outdoor activities.

### **On-ear Tap Controls**

Multi-function tap controls on each earbud lets you change playback, answer calls and more with a tap of your finger.