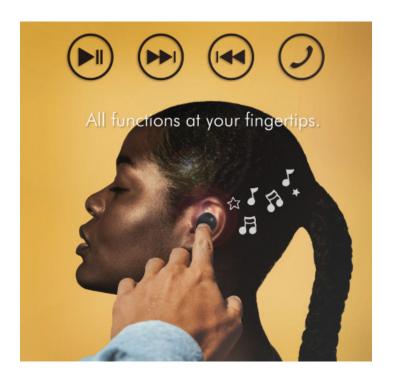

### **On-ear Tap Controls**

Multi-function tap controls on each earbud lets you change playback, answer calls and more with a tap of your finger.

### **Enjoy Earbuds without Limits**

Use a single earbud to keep an ear open for traffic or a pair to enjoy music with both.