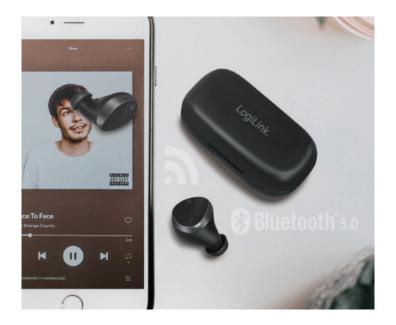

### **Never Lose a Connection**

True wireless stereo pairing via Bluetooth 5.0 allows for faster pairing without dropping the signal, providing a stable and seamless listening experience.

### **On-ear Tap Controls**

Multi-function tap controls on each earbud lets you change playback, answer calls and more with a tap of your finger.

### **Enjoy Earbuds without Limits**

Use a single earbud to keep an ear open for traffic or a pair to enjoy music with both.