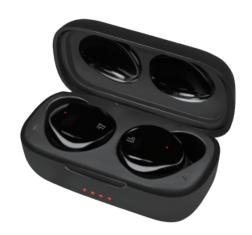

#### Charge ON-THE-GO

Compact magnectic charging case allows the earbuds to snap in easily for both safe transport and fast charging.