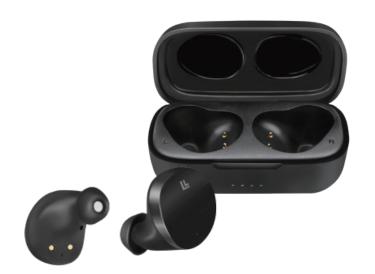

### **Never Lose a Connection**

True wireless stereo pairing via Bluetooth 5.0 allows for faster pairing without dropping the signal, providing a stable and seamless listening experience.

### **Enjoy Earbuds without Limits**

Use a single earbud to keep an ear open for traffic or a pair to enjoy music with both.

#### Charge ON-THE-GO

Compact magnectic charging case allows the earbuds to snap in easily for both safe transport and fast charging.