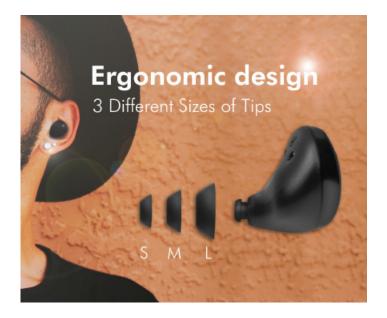

### **Designed to Fit You Perfectly**

The unique earbud shape and three different sizes of tips (S/M/L) are designed to ensure a secure and comfortable fit.