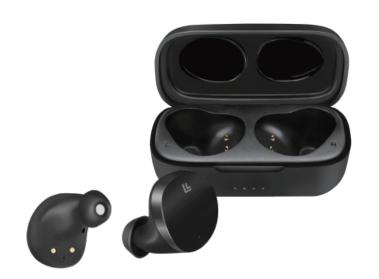

Bluetooth® 5.0 True Wireless Stereo Earbuds

Art. No.: BT0047

#### Charge ON-THE-GO

Compact magnectic charging case allows the earbuds to snap in easily for both safe transport and fast charging.

#### **Package Contents:**

- » 1 x Wireless Earbuds
- » 1 x USB Charging Cable
- » 3 x Changeable Tips
- » 1 x Portable Charging Case
- » 1 x User Manual