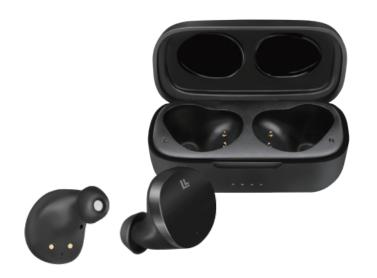

#### Charge ON-THE-GO

Compact magnectic charging case allows the earbuds to snap in easily for both safe transport and fast charging.