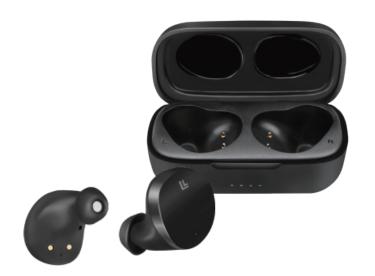

## Bluetooth® 5.0 True Wireless Stereo Earbuds

Art. No.: BT0047

#### Charge ON-THE-GO

Compact magnectic charging case allows the earbuds to snap in easily for both safe transport and fast charging.

#### **Package Contents:**

- » 1 x Wireless Earbuds
- » 1 x USB Charging Cable
- » 3 x Changeable Tips
- » 1 x Portable Charging Case
- » 1 x User Manual