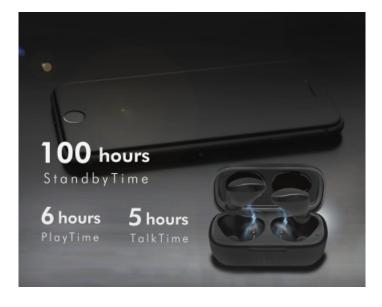

### **Specification:**

| Bluetooth Standard          | Bluetooth V5.0+BR+EDR+BLE                                                    |
|-----------------------------|------------------------------------------------------------------------------|
| Bluetooth Profiles          | A2DP, AVCTP, AVDTP, AVRCP, HFP, SPP, SMP, ATT, GAP, GATT, RFCOMM, SDP, L2CAP |
| Support Code                | AAC                                                                          |
| Transmit Power              | +4dBm                                                                        |
| Operating Distance          | Up to 10M in open area                                                       |
| Speaker Rated Power         | 3mW                                                                          |
| Driver Diameter             | Ø6mm                                                                         |
| Frequency Response          | 20Hz - 20KHz                                                                 |
| Speaker S.P.L.              | 98±3dB                                                                       |
| Impedance                   | 16ohm±15%                                                                    |
| Mic Sensitivity             | -42±3dB                                                                      |
| Signal to Noise Ratio (SNR) | 80dB                                                                         |
| Battery Capacity            | Earbuds: 3.7V 60mAh, Charging Case: 3.7V 300mAh                              |
| Battery Type                | Lithium-ion battery                                                          |
| Earbuds Standby Time        | Up to 100 hours (a set)                                                      |
| Earbuds Charging Time       | Earbuds: 1.5 hours, Charging Case: 2 hours                                   |
| Music Playtime              | 6 hours @50% volume (a set)                                                  |
| Talk Time                   | 5 hours (a set)                                                              |
| Water Resistant             | IPX5                                                                         |
| Button Style                | Tap control                                                                  |
| LED Indicator Status        | Red/Blue                                                                     |
| Dimension                   | Charging Case: 66 x 34 x 28mm<br>Earbuds: 23 x 19 x 24mm                     |
| Weight                      | Charging Case + Earbuds: 36g                                                 |
| Color                       | Black                                                                        |