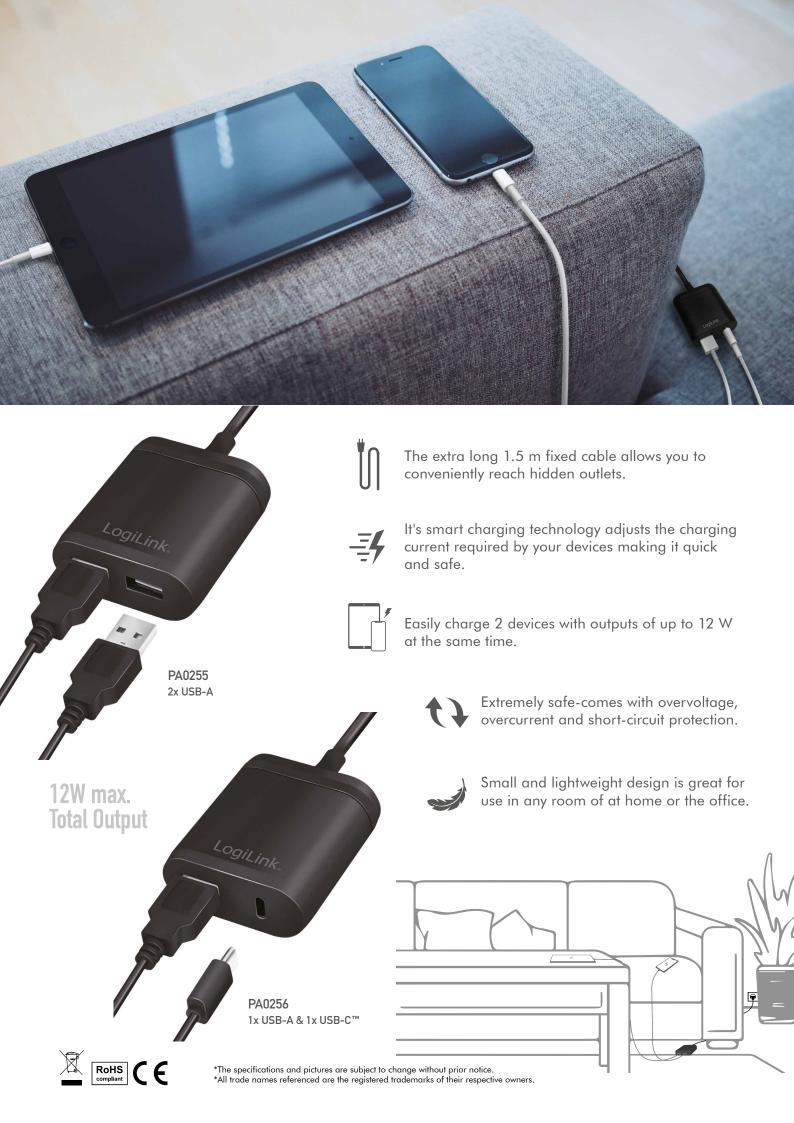

### Place The Charging Port Where You Need

It's compact and comes with an extra long cable; conveniently charge two devices simultaneously from hard to-reach-places ( wall outlets under tables or hidden behind the couch ). The extra long fixed cable gives you the charging flexibility in your home or office.