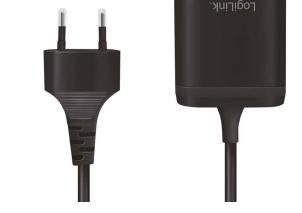

# **LogiLink**<sub>®</sub>

2-Port USB Charger with 1.5m Fixed Cable, 12W

Art. No.: **PA0255 PA0256** 

### Place The Charging Port Where You Need

It's compact and comes with an extra long cable; conveniently charge two devices simultaneously from hard to-reach-places ( wall outlets under tables or hidden behind the couch ). The extra long fixed cable gives you the charging flexibility in your home or office.

#### **Specifications:**

| Input Voltage         | 230 V AC 50/60 Hz 0.6 A                              |
|-----------------------|------------------------------------------------------|
| Output Power          | 5.0 V/2.4 A for each port<br>Max. total output: 12 W |
| Operating Temperature | 0–40 °C                                              |
| Storage Temperature   | -40–85 °C                                            |
| Relative Humidity     | 25–90% (non-condensing)                              |
| Storage Humidity      | 10–90% (non-condensing)                              |
| Attached Cable Length | 1.5m                                                 |
| Dimensions            | 5.4x5x2.2 cm                                         |
| Weight                | 110 g                                                |
| Color                 | Black                                                |