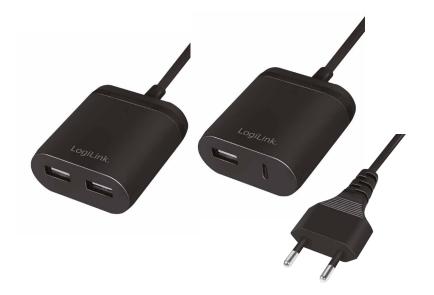

# **LogiLink**<sub>®</sub>

2-Port USB Charger with 1.5m Fixed Cable, 12W

Art. No.: **PA0255 PA0256** 

# **LogiLink**<sub>®</sub>

2-Port USB Charger with 1.5m Fixed Cable, 12W

Art. No.: **PA0255 PA0256** 

| Art-No. | USB Port            | EAN Code      |
|---------|---------------------|---------------|
| PA0255  | 2x USB-A            | 4052792061710 |
| PA0256  | 1x USB-A & 1x USB-C | 4052792061727 |