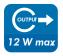

#### **Specifications:**

| Input Voltage         | 230 V AC 50/60 Hz 0.6 A                              |
|-----------------------|------------------------------------------------------|
| Output Power          | 5.0 V/2.4 A for each port<br>Max. total output: 12 W |
| Operating Temperature | 0–40 °C                                              |
| Storage Temperature   | -40–85 °C                                            |
| Relative Humidity     | 25–90% (non-condensing)                              |
| Storage Humidity      | 10–90% (non-condensing)                              |
| Attached Cable Length | 1.5m                                                 |
| Dimensions            | 5.4x5x2.2 cm                                         |
| Weight                | 110 g                                                |
| Color                 | Black                                                |