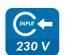

# **LogiLink**<sub>®</sub>

2-Port USB Charger with 1.5m Fixed Cable, 12W

Art. No.: **PA0255 PA0256** 

| Art-No. | USB Port            | EAN Code      |
|---------|---------------------|---------------|
| PA0255  | 2x USB-A            | 4052792061710 |
| PA0256  | 1x USB-A & 1x USB-C | 4052792061727 |

#### **Specifications:**

| Input Voltage         | 230 V AC 50/60 Hz 0.6 A                              |
|-----------------------|------------------------------------------------------|
| Output Power          | 5.0 V/2.4 A for each port<br>Max. total output: 12 W |
| Operating Temperature | 0–40 °C                                              |
| Storage Temperature   | -40–85 °C                                            |
| Relative Humidity     | 25–90% (non-condensing)                              |
| Storage Humidity      | 10–90% (non-condensing)                              |
| Attached Cable Length | 1.5m                                                 |
| Dimensions            | 5.4x5x2.2 cm                                         |
| Weight                | 110 g                                                |
| Color                 | Black                                                |