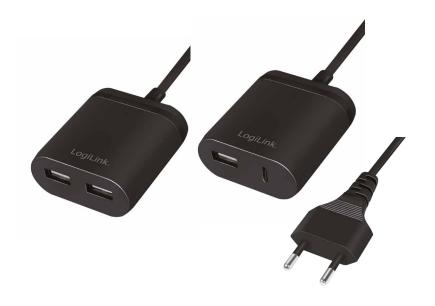

# **LogiLink**<sub>®</sub>

2-Port USB Charger with 1.5m Fixed Cable, 12W

Art. No.: **PA0255 PA0256** 

# **LogiLink**<sub>®</sub>

2-Port USB Charger with 1.5m Fixed Cable, 12W

Art. No.: **PA0255 PA0256** 

| Art-No. | USB Port            | EAN Code      |
|---------|---------------------|---------------|
| PA0255  | 2x USB-A            | 4052792061710 |
| PA0256  | 1x USB-A & 1x USB-C | 4052792061727 |