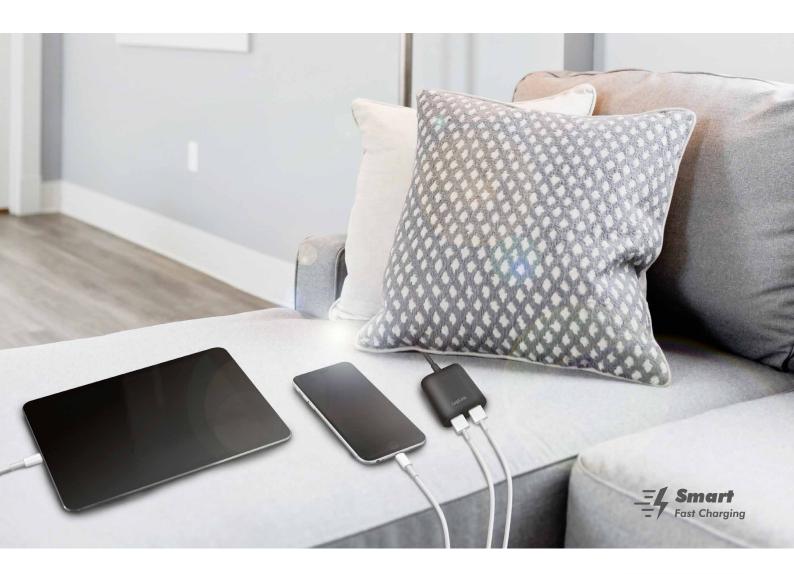

### Place The Charging Port Where You Need

It's compact and comes with an extra long cable; conveniently charge two devices simultaneously from hard to-reach-places ( wall outlets under tables or hidden behind the couch ). The extra long fixed cable gives you the charging flexibility in your home or office.