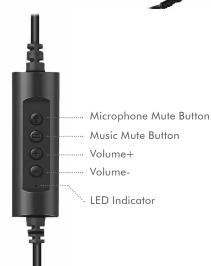

## **Convenient Controls**

Inline volume/mute controls on the headset cable allow you to adjust the headset volume, mute or unmute calls when you needed.