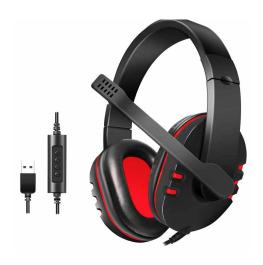

#### Stereo Sound

High quality and crisp sound for clear voice and video calls, music and more. An essential stereo headset for personal use or in the office.

#### One Size Fits All

The headset with adjustable headband and soft foam ear cushions is extremely flexible giving you hours of comfort.

#### Flexible and Rotatable

The microphone can be positioned for better voice capturing.