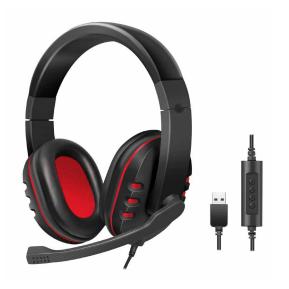

# **LogiLink**<sub>®</sub>

USB Stereo Headset with Microphone

Art. No.: HS0033

#### One Size Fits All

The headset with adjustable headband and soft foam ear cushions is extremely flexible giving you hours of comfort.

#### Flexible and Rotatable

The microphone can be positioned for better voice capturing.

## **Convenient Controls**

Inline volume/mute controls on the headset cable allow you to adjust the headset volume, mute or unmute calls when you needed.