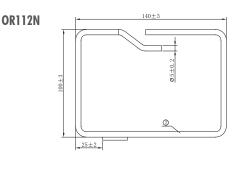

#### **Technical Features**

Dimension: 140 x 100mm

Material: Zinc-plated steel

Include M6 mounting set

| Part no. | Cable Entry | EAN Code      |  |
|----------|-------------|---------------|--|
| ORIIIN   | Right/Left  | 4052792061864 |  |
| OR112N   | Front       | 4052792061871 |  |

### **Technical Drawings**

Bottom Panel: Metal Thickness 2.8mm
Rack Ø 5mm

Unit: mm

RoHS compliant

Made in China

\*The specifications and pictures are subject to change without prior notice. \*All trade names referenced are the registered trademarks of their respective owners.