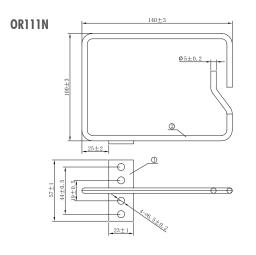

#### **Technical Features**

Dimension: 140 x 100mm

Material: Zinc-plated steel

Include M6 mounting set

| Part no. | Cable Entry | EAN Code      |  |
|----------|-------------|---------------|--|
| ORIIIN   | Right/Left  | 4052792061864 |  |
| OR112N   | Front       | 4052792061871 |  |

### **Technical Drawings**

Bottom Panel: Metal Thickness 2.8mm
Rack Ø 5mm

Unit: mm

RoHS compliant

Made in China

\*The specifications and pictures are subject to change without prior notice. \*All trade names referenced are the registered trademarks of their respective owners.