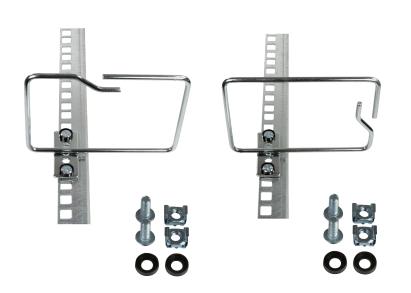

# 19" Cable Routing Bracket

#### **Technical Features**

Dimension: 140 x 100mm

Material: Zinc-plated steel

Include M6 mounting set

| Part no. | Cable Entry | EAN Code      |  |
|----------|-------------|---------------|--|
| ORIIIN   | Right/Left  | 4052792061864 |  |
| OR112N   | Front       | 4052792061871 |  |

#### **Package Content**

1 x 19" Cable Routing Bracket