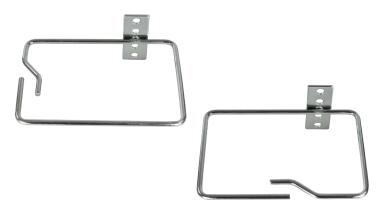

# 19" Cable Routing Bracket

#### **Technical Features**

Dimension: 140 x 100mm

Material: Zinc-plated steel

Include M6 mounting set

| Part no. | Cable Entry | EAN Code      |  |
|----------|-------------|---------------|--|
| ORIIIN   | Right/Left  | 4052792061864 |  |
| OR112N   | Front       | 4052792061871 |  |

#### **Package Content**

1 x 19" Cable Routing Bracket