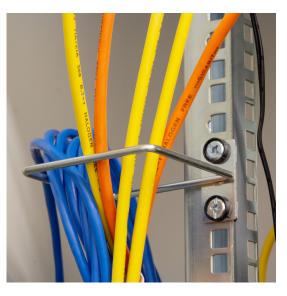

# 19" Cable Routing Bracket

#### **Technical Features**

Dimension: 140 x 100mm

Material: Zinc-plated steel

Include M6 mounting set

| Part no. | Cable Entry | EAN Code      |  |
|----------|-------------|---------------|--|
| ORIIIN   | Right/Left  | 4052792061864 |  |
| OR112N   | Front       | 4052792061871 |  |