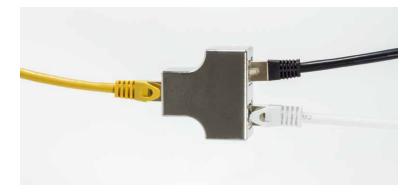

# **Modular T-Adapter RJ45**

Art no.: MP0037

#### **Technical Features**

One RJ45 8-wire jack to two RJ45 8-wire jacks

Wired straight pinout 1-1, 2-2 ... 8-8

Shielded type, gold-plated contacts

ABS plastic housing, metalized