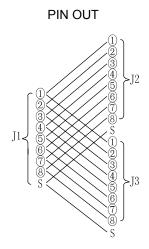

#### **Technical Features**

One RJ45 8-wire jack to two RJ45 8-wire jacks

Wired straight pinout 1-1, 2-2 ... 8-8

Shielded type, gold-plated contacts

ABS plastic housing, metalized

### **Technical Drawings**

www.2direct.de

\* All trade names referenced are the registered trademarks of their respective owners.