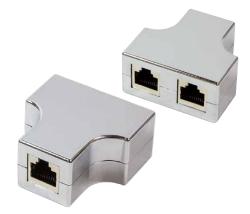

# **Modular T-Adapter RJ45**

Art no.: MP0037

#### **Technical Features**

One RJ45 8-wire jack to two RJ45 8-wire jacks

Wired straight pinout 1-1, 2-2 ... 8-8

Shielded type, gold-plated contacts

ABS plastic housing, metalized