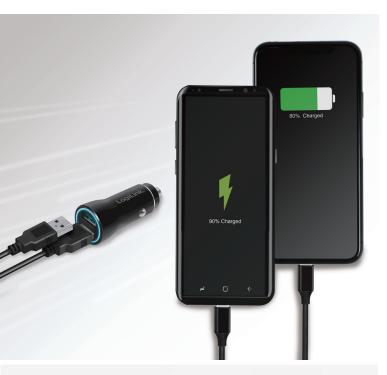

#### **Efficient High-Speed Charging**

Both ports produce 10,5 W and charge your devices (iPhone/iPad/mobile devices/Tablet PC/power banks) at high speeds simultaneously.