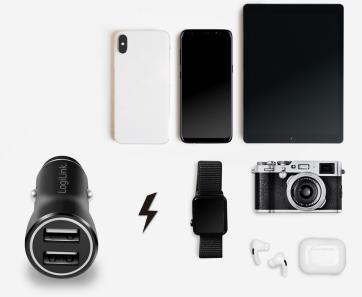

#### **Wide Compatibility**

All USB-enabled devices can be charged, for smartphones, smartwatches, MP3 player, headsets, digital cameras or any other Bluetooth devices etc.