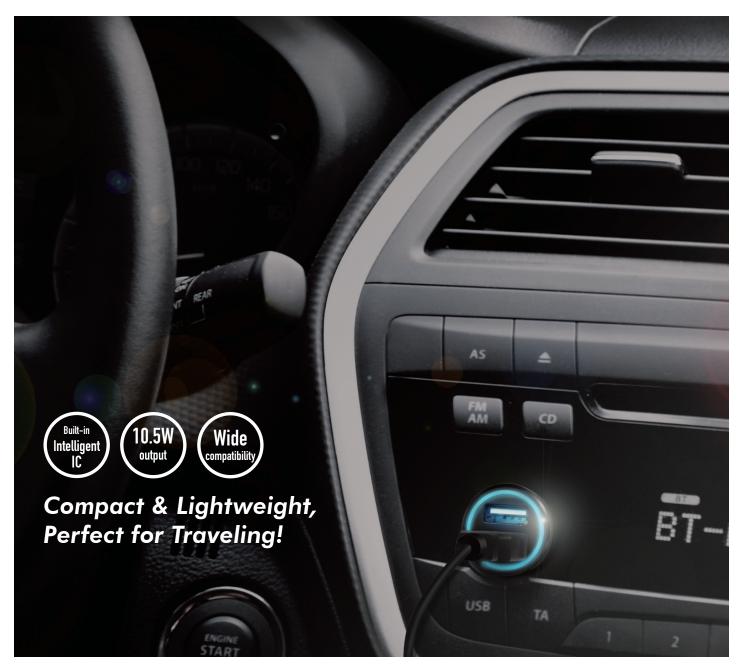

#### **Efficient High-Speed Charging**

Both ports produce 10,5 W and charge your devices (iPhone/iPad/mobile devices/Tablet PC/power banks) at high speeds simultaneously.

#### **Wide Compatibility**

All USB-enabled devices can be charged, for smartphones, smartwatches, MP3 player, headsets, digital cameras or any other Bluetooth devices etc.