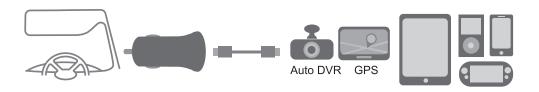

#### **Efficient High-Speed Charging**

Both ports produce 10,5 W and charge your devices (iPhone/iPad/mobile devices/Tablet PC/power banks) at high speeds simultaneously.

#### **Wide Compatibility**

All USB-enabled devices can be charged, for smartphones, smartwatches, MP3 player, headsets, digital cameras or any other Bluetooth devices etc.