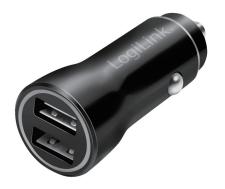

### 2-Port USB Car Charger 10,5 W

Art. No.: PA0285

# 2-Port USB Car Charger 10,5 W

Art. No.: PA0285