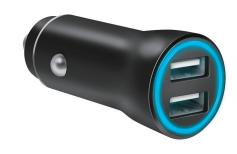

### 2-Port USB Car Charger 10,5 W

Art. No.: PA0285

# 2-Port USB Car Charger 10,5 W

Art. No.: PA0285