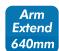

#### Features:

- » Steel construction providing a sleek and elegant look, with maximum weight capacity of 7kg
- » Height adjustable up to 405mm, with 640mm arm extension, Tilt capacity: -25°~25°, Swivel capacity: -90°~90° and Rotation capacity: -180°~180°
- » Compatible with VESA 75x75mm, 100x100mm
- » Easy cable management keeps everything organized
- » Two Mounting Options: both desk clamp and grommet are included
- » Fit for 17"-27" LCD Monitor

#### **Specification:**

| Screen Size     | 17"-27"                        |
|-----------------|--------------------------------|
| Material        | Steel                          |
| Rated Load      | 7kg                            |
| VESA            | 75x75, 100x100                 |
| Tilt            | -25°~25°                       |
| Swivel          | -90°~90°                       |
| Rotation        | -180°~180°                     |
| Pole Height     | 405mm                          |
| Arm Extension   | 640mm                          |
| Clamp Thickness | Clamp:10-88mm, Grommet:10-75mm |
| Color           | Black                          |
| Dimensions      | 1394 x 167 x 556mm             |