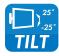

#### Features:

- » Steel construction providing a sleek and elegant look, with maximum weight capacity of 7kg
- » Height adjustable up to 405mm, with 640mm arm extension, Tilt capacity: -25°~25°, Swivel capacity: -90°~90° and Rotation capacity: -180°~180°
- » Compatible with VESA 75x75mm, 100x100mm
- » Easy cable management keeps everything organized
- » Two Mounting Options: both desk clamp and grommet are included
- » Fit for 17"-27" LCD Monitor

#### **Specification:**

| Screen Size     | 17"-27"                        |
|-----------------|--------------------------------|
| Material        | Steel                          |
| Rated Load      | 7kg                            |
| VESA            | 75x75, 100x100                 |
| Tilt            | -25°~25°                       |
| Swivel          | -90°~90°                       |
| Rotation        | -180°~180°                     |
| Pole Height     | 405mm                          |
| Arm Extension   | 640mm                          |
| Clamp Thickness | Clamp:10-88mm, Grommet:10-75mm |
| Color           | Black                          |
| Dimensions      | 1394 x 167 x 556mm             |