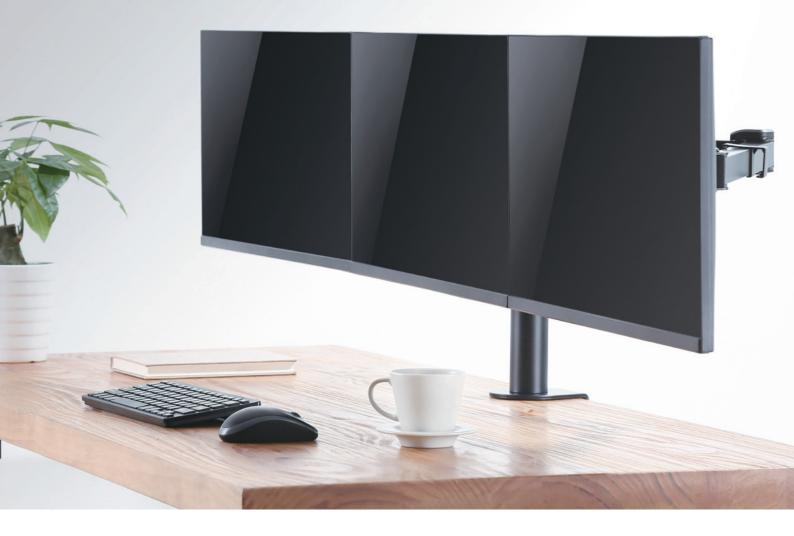

# Triple-Monitor Desk Mount with Adjustable Arm

For 17"-27" Monitor

Art. No.: **BP0107** 

The elegant monitor desk mount allows you to extend, tilt and swivel for the best viewing of your screen. Also include in–arm cable clip routes cables, keeping everything organized.

#### Features:

- » Steel construction providing a sleek and elegant look, with maximum weight capacity of 7kg
- » Height adjustable up to 405mm, with 640mm arm extension, Tilt capacity: -25°~25°, Swivel capacity: -90°~90° and Rotation capacity: -180°~180°
- » Compatible with VESA 75x75mm, 100x100mm
- » Easy cable management keeps everything organized
- » Two Mounting Options: both desk clamp and grommet are included
- » Fit for 17"-27" LCD Monitor