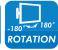

#### Features:

- » Steel construction providing a sleek and elegant look, with maximum weight capacity of 7kg
- » Height adjustable up to 405mm, with 640mm arm extension, Tilt capacity: -25°~25°, Swivel capacity: -90°~90° and Rotation capacity: -180°~180°
- » Compatible with VESA 75x75mm, 100x100mm
- » Easy cable management keeps everything organized
- » Two Mounting Options: both desk clamp and grommet are included
- » Fit for 17"-27" LCD Monitor

#### **Specification:**

| Screen Size     | 17"-27"                        |
|-----------------|--------------------------------|
| Material        | Steel                          |
| Rated Load      | 7kg                            |
| VESA            | 75x75, 100x100                 |
| Tilt            | -25°~25°                       |
| Swivel          | -90°~90°                       |
| Rotation        | -180°~180°                     |
| Pole Height     | 405mm                          |
| Arm Extension   | 640mm                          |
| Clamp Thickness | Clamp:10-88mm, Grommet:10-75mm |
| Color           | Black                          |
| Dimensions      | 1394 x 167 x 556mm             |