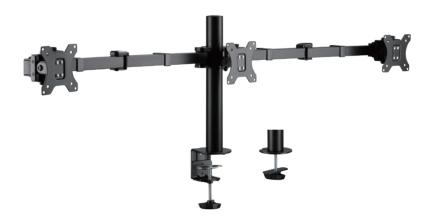

# Triple-Monitor Desk Mount with Adjustable Arm

For 17"-27" Monitor

Art. No.: **BP0107** 

The elegant monitor desk mount allows you to extend, tilt and swivel for the best viewing of your screen. Also include in–arm cable clip routes cables, keeping everything organized.

#### Features:

- » Steel construction providing a sleek and elegant look, with maximum weight capacity of 7kg
- » Height adjustable up to 405mm, with 640mm arm extension, Tilt capacity: -25°~25°, Swivel capacity: -90°~90° and Rotation capacity: -180°~180°
- » Compatible with VESA 75x75mm, 100x100mm
- » Easy cable management keeps everything organized
- » Two Mounting Options: both desk clamp and grommet are included
- » Fit for 17"-27" LCD Monitor