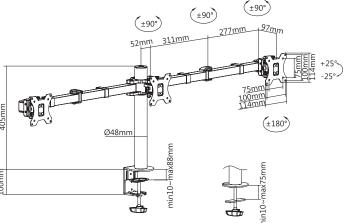

#### Features:

- » Steel construction providing a sleek and elegant look, with maximum weight capacity of 7kg
- » Height adjustable up to 405mm, with 640mm arm extension, Tilt capacity: -25°~25°, Swivel capacity: -90°~90° and Rotation capacity: -180°~180°
- » Compatible with VESA 75x75mm, 100x100mm
- » Easy cable management keeps everything organized
- » Two Mounting Options: both desk clamp and grommet are included
- » Fit for 17"-27" LCD Monitor

#### **Specification:**

| Screen Size     | 17"-27"                        |
|-----------------|--------------------------------|
| Material        | Steel                          |
| Rated Load      | 7kg                            |
| VESA            | 75x75, 100x100                 |
| Tilt            | -25°~25°                       |
| Swivel          | -90°~90°                       |
| Rotation        | -180°~180°                     |
| Pole Height     | 405mm                          |
| Arm Extension   | 640mm                          |
| Clamp Thickness | Clamp:10-88mm, Grommet:10-75mm |
| Color           | Black                          |
| Dimensions      | 1394 x 167 x 556mm             |