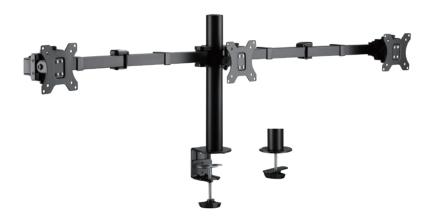

# Triple-Monitor Desk Mount with Adjustable Arm

For 17"-27" Monitor

Art. No.: **BP0107** 

The elegant monitor desk mount allows you to extend, tilt and swivel for the best viewing of your screen. Also include in–arm cable clip routes cables, keeping everything organized.

#### Features:

- » Steel construction providing a sleek and elegant look, with maximum weight capacity of 7kg
- » Height adjustable up to 405mm, with 640mm arm extension, Tilt capacity: -25°~25°, Swivel capacity: -90°~90° and Rotation capacity: -180°~180°
- » Compatible with VESA 75x75mm, 100x100mm
- » Easy cable management keeps everything organized
- » Two Mounting Options: both desk clamp and grommet are included
- » Fit for 17"-27" LCD Monitor