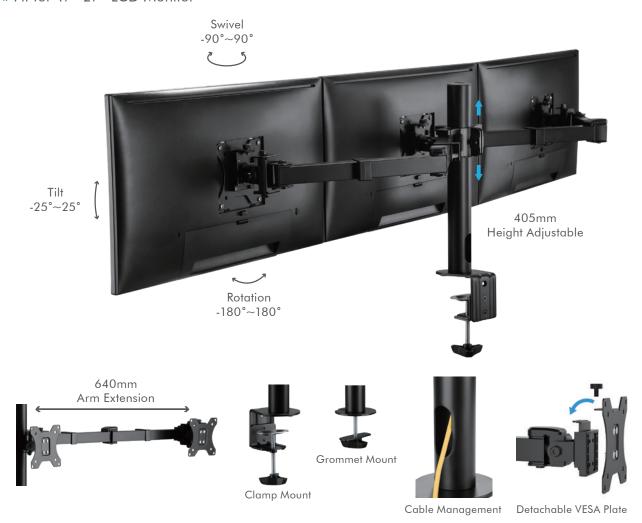

#### Features:

- » Steel construction providing a sleek and elegant look, with maximum weight capacity of 7kg
- » Height adjustable up to 405mm, with 640mm arm extension, Tilt capacity: -25°~25°, Swivel capacity: -90°~90° and Rotation capacity: -180°~180°
- » Compatible with VESA 75x75mm, 100x100mm
- » Easy cable management keeps everything organized
- » Two Mounting Options: both desk clamp and grommet are included
- » Fit for 17"-27" LCD Monitor

#### **Specification:**

| Screen Size     | 17"-27"                        |
|-----------------|--------------------------------|
| Material        | Steel                          |
| Rated Load      | 7kg                            |
| VESA            | 75x75, 100x100                 |
| Tilt            | -25°~25°                       |
| Swivel          | -90°~90°                       |
| Rotation        | -180°~180°                     |
| Pole Height     | 405mm                          |
| Arm Extension   | 640mm                          |
| Clamp Thickness | Clamp:10-88mm, Grommet:10-75mm |
| Color           | Black                          |
| Dimensions      | 1394 x 167 x 556mm             |