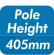

#### Features:

- » Steel construction providing a sleek and elegant look, with maximum weight capacity of 7kg
- » Height adjustable up to 405mm, with 640mm arm extension, Tilt capacity: -25°~25°, Swivel capacity: -90°~90° and Rotation capacity: -180°~180°
- » Compatible with VESA 75x75mm, 100x100mm
- » Easy cable management keeps everything organized
- » Two Mounting Options: both desk clamp and grommet are included
- » Fit for 17"-27" LCD Monitor

#### **Specification:**

| Screen Size     | 17"-27"                        |
|-----------------|--------------------------------|
| Material        | Steel                          |
| Rated Load      | 7kg                            |
| VESA            | 75x75, 100x100                 |
| Tilt            | -25°~25°                       |
| Swivel          | -90°~90°                       |
| Rotation        | -180°~180°                     |
| Pole Height     | 405mm                          |
| Arm Extension   | 640mm                          |
| Clamp Thickness | Clamp:10-88mm, Grommet:10-75mm |
| Color           | Black                          |
| Dimensions      | 1394 x 167 x 556mm             |