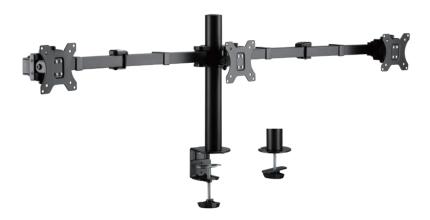

# Triple-Monitor Desk Mount with Adjustable Arm

For 17"-27" Monitor

Art. No.: **BP0107** 

The elegant monitor desk mount allows you to extend, tilt and swivel for the best viewing of your screen. Also include in–arm cable clip routes cables, keeping everything organized.

#### Features:

- » Steel construction providing a sleek and elegant look, with maximum weight capacity of 7kg
- » Height adjustable up to 405mm, with 640mm arm extension, Tilt capacity: -25°~25°, Swivel capacity: -90°~90° and Rotation capacity: -180°~180°
- » Compatible with VESA 75x75mm, 100x100mm
- » Easy cable management keeps everything organized
- » Two Mounting Options: both desk clamp and grommet are included
- » Fit for 17"-27" LCD Monitor