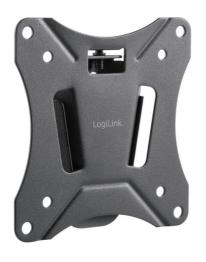

# LogiLink<sub>®</sub>

Fixed TV Wall Mount for 13"-27" TV

Art. No.: **BP0073** 

Ultra slim with 2-pieces easy installation design, compatible with VESA standard max. 100x100.

#### Features:

- » Super strong mounting brackets: solid-reinforced cold steel, durable product with maximum capacity of 25kg
- » Ultra Slim just 12.5mm from the wall
- » Compatible with VESA 75x75mm, 100x100mm
- » Easy to install
- » Fit for 13-27 inch LED, LCD, plasma TV, PC Monitor screens