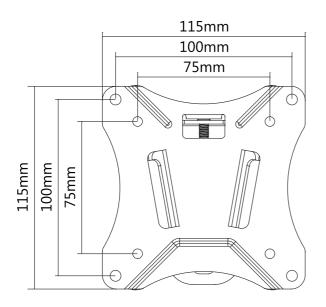

#### Features:

- » Super strong mounting brackets: solid-reinforced cold steel, durable product with maximum capacity of 25kg
- » Ultra Slim just 12.5mm from the wall
- » Compatible with VESA 75x75mm, 100x100mm
- » Easy to install
- » Fit for 13-27 inch LED, LCD, plasma TV, PC Monitor screens

## **Specification:**

| Screen Size          | 13"-27"            |
|----------------------|--------------------|
| Rated Load           | 25kg/55lbs         |
| VESA                 | 75x75, 100x100     |
| Distance to the wall | 12.5mm             |
| Material             | Steel              |
| Color                | Black              |
| Product Size         | 115 x 115 x 12.5mm |