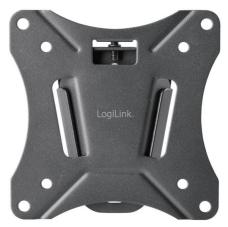

# LogiLink<sub>®</sub>

Fixed TV Wall Mount for 13"-27" TV

Art. No.: **BP0073** 

Ultra slim with 2-pieces easy installation design, compatible with VESA standard max. 100x100.

#### Features:

- » Super strong mounting brackets: solid-reinforced cold steel, durable product with maximum capacity of 25kg
- » Ultra Slim just 12.5mm from the wall
- » Compatible with VESA 75x75mm, 100x100mm
- » Easy to install
- » Fit for 13-27 inch LED, LCD, plasma TV, PC Monitor screens

## **Specification:**

| Screen Size          | 13"-27"            |
|----------------------|--------------------|
| Rated Load           | 25kg/55lbs         |
| VESA                 | 75x75, 100x100     |
| Distance to the wall | 12.5mm             |
| Material             | Steel              |
| Color                | Black              |
| Product Size         | 115 x 115 x 12.5mm |