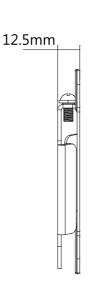

#### Features:

- » Super strong mounting brackets: solid-reinforced cold steel, durable product with maximum capacity of 25kg
- » Ultra Slim just 12.5mm from the wall
- » Compatible with VESA 75x75mm, 100x100mm
- » Easy to install
- » Fit for 13-27 inch LED, LCD, plasma TV, PC Monitor screens

## **Specification:**

| Screen Size          | 13"-27"            |
|----------------------|--------------------|
| Rated Load           | 25kg/55lbs         |
| VESA                 | 75x75, 100x100     |
| Distance to the wall | 12.5mm             |
| Material             | Steel              |
| Color                | Black              |
| Product Size         | 115 x 115 x 12.5mm |