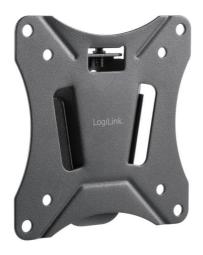

# **LogiLink**<sub>®</sub>

Fixed TV Wall Mount for 13"-27" TV

Art. No.: **BP0073** 

#### Features:

- » Super strong mounting brackets: solid-reinforced cold steel, durable product with maximum capacity of 25kg
- » Ultra Slim just 12.5mm from the wall
- » Compatible with VESA 75x75mm, 100x100mm
- » Easy to install
- » Fit for 13-27 inch LED, LCD, plasma TV, PC Monitor screens

## **Specification:**

| Screen Size          | 13"-27"            |
|----------------------|--------------------|
| Rated Load           | 25kg/55lbs         |
| VESA                 | 75x75, 100x100     |
| Distance to the wall | 12.5mm             |
| Material             | Steel              |
| Color                | Black              |
| Product Size         | 115 x 115 x 12.5mm |