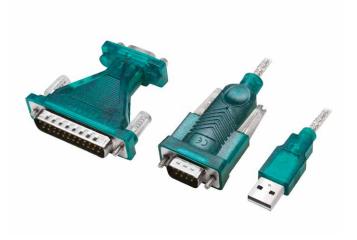

## LogiLink

USB 2.0 to Serial Cable with DB9 to DB25 Adapter USB-A male to RS232 DB9 male

Art. No.: UA0042B

LogiLink USB to Serial Cable allows you to connect DB9 or DB25 serial device such as router, modem and scanner through a free USB port on your computer.

DB9 to DB25 adapter included

Please download the driver online at: http://downloads.2direct.de/treiber/UA0042B.zip

| Specifications:     |                  |
|---------------------|------------------|
| Chipset             | PL2303GT         |
| Connector 1         | USB-A male       |
| Connector 2         | RS232 DB9 male   |
| Adapter Connector 1 | RS232 DB9 female |
| Adapter Connector 2 | RS232 DB25 male  |
| USB Version         | USB 2.0          |
| Power By            | USB bus powered  |

## Package Contents:

- » 1 x USB to Serial Cable
- » 1 x DB9 to DB25 Adapter
- » 1 x User Manual