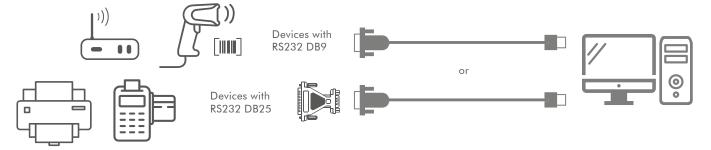

## LogiLink

USB 2.0 to Serial Cable with DB9 to DB25 Adapter USB-A male to RS232 DB9 male

Art. No.: UA0042B

LogiLink USB to Serial Cable allows you to connect DB9 or DB25 serial device such as router, modem and scanner through a free USB port on your computer.

DB9 to DB25 adapter included

Please download the driver online at: http://downloads.2direct.de/treiber/UA0042B.zip

| Specifications:     |                  |
|---------------------|------------------|
| Chipset             | PL2303GT         |
| Connector 1         | USB-A male       |
| Connector 2         | RS232 DB9 male   |
| Adapter Connector 1 | RS232 DB9 female |
| Adapter Connector 2 | RS232 DB25 male  |
| USB Version         | USB 2.0          |
| Power By            | USB bus powered  |