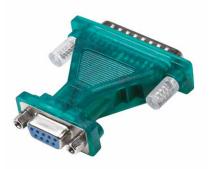

DB9 to DB25 adapter included

Please download the driver online at: http://downloads.2direct.de/treiber/UA0042B.zip

| Specifications:     |                  |
|---------------------|------------------|
| Chipset             | PL2303GT         |
| Connector 1         | USB-A male       |
| Connector 2         | RS232 DB9 male   |
| Adapter Connector 1 | RS232 DB9 female |
| Adapter Connector 2 | RS232 DB25 male  |
| USB Version         | USB 2.0          |
| Power By            | USB bus powered  |

## Package Contents:

- » 1 x USB to Serial Cable
- » 1 x DB9 to DB25 Adapter
- » 1 x User Manual