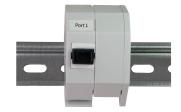

## **Keystone DIN-Rail Adapter**

Part no.: MP0055

## **Technical Features**

Outlet fits into standard 35mm DIN Rail

For Fiber Optic Adapter SC-Simplex or LC-Duplex

ABS housing; Stackable

Suitable for LogiLink NK0030 + NK0034

Color: Light grey

Keystone Port: 16.3 x 15mm