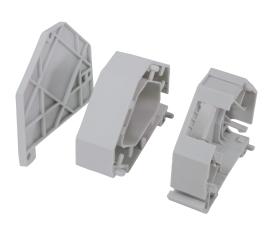

## **Keystone DIN-Rail Adapter**

Part no.: MP0055

## **Technical Features**

Outlet fits into standard 35mm DIN Rail

For Fiber Optic Adapter SC-Simplex or LC-Duplex

ABS housing; Stackable

Suitable for LogiLink NK0030 + NK0034

Color: Light grey

Keystone Port: 16.3 x 15mm