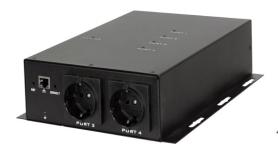

# Compact PDU Box with 4x Safety Sockets CEE 7/3

Remote power management via TCP/IP and built-in 10/100 ethernet port

Supports TCP/IP, UDP, HTTP, DHCP, 10BASE-T /100Base-TX, Ping protocols

Individual power sockets can be controlled locally and remotely (open, close, cycle switch)

#### **Technical Specifications**

Input: 1x IEC320 C14 socket
Connections
Output: 4x Safety sockets CEE 7/3

LAN: 1x RJ45 female port

Rated Power AC 100–240 V/16 A, 50/60 Hz, max. 3840 W

Output Power 100–120 V~, 50/60 Hz, 10 A per port