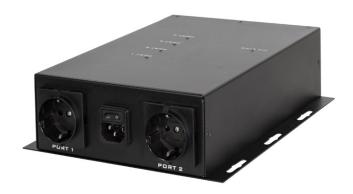

# Compact PDU Box with 4x Safety Sockets CEE 7/3

#### **Technical Features**

Compact size PDU providing safe power management for home, garage, shopping mall or school

Input socket type: 1x IEC320 C14, output socket type: 4x Safety sockets CEE 7/3

Support safe shutdown and fire surge protection

#### **Technical Specifications**

Input: 1x IEC320 C14 socket
Connections
Output: 4x Safety sockets CEE 7/3

LAN: 1x RJ45 female port

Rated Power AC 100–240 V/16 A, 50/60 Hz, max. 3840 W

Output Power 100–120 V~, 50/60 Hz, 10 A per port