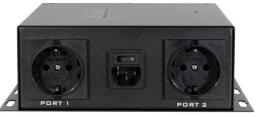

# Compact PDU Box with 4x Safety Sockets CEE 7/3

#### **Technical Features**

Compact size PDU providing safe power management for home, garage, shopping mall or school

Input socket type: 1x IEC320 C14, output socket type: 4x Safety sockets CEE 7/3

Support safe shutdown and fire surge protection

#### **Technical Specifications**

Input: 1x IEC320 C14 socket
Connections
Output: 4x Safety sockets CEE 7/3

LAN: 1x RJ45 female port

Rated Power AC 100–240 V/16 A, 50/60 Hz, max. 3840 W

Output Power 100–120 V~, 50/60 Hz, 10 A per port