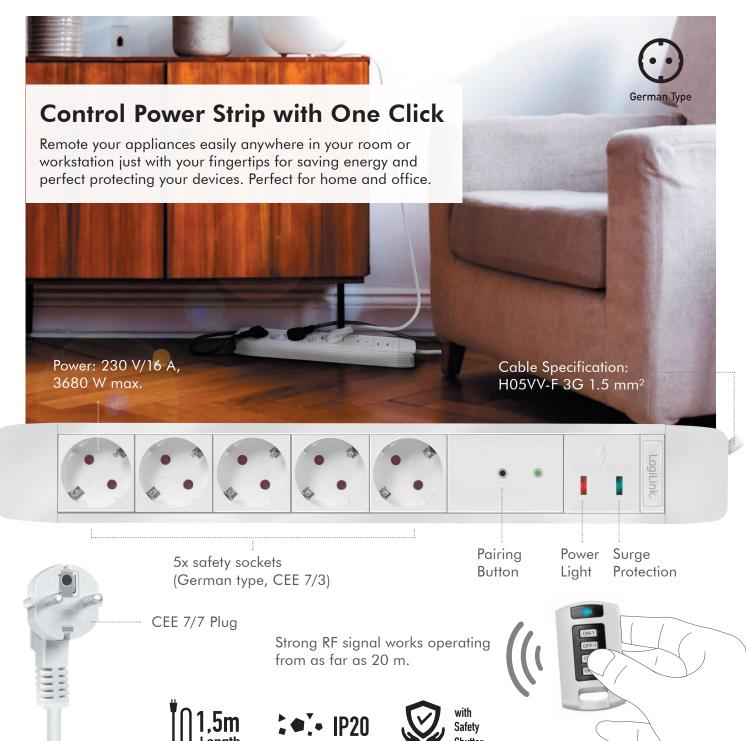

## **LogiLink**<sub>®</sub>

5-Way Power Strip with Surge Protection and Remote Control

Art. No.: LPS402

Safety

## **Specifications:**

| Power                             | 230 V/16 A, 50 Hz, max. 3680 W                                 |
|-----------------------------------|----------------------------------------------------------------|
| Socket Type                       | 5x safety sockets (German type, CEE 7/3)                       |
| Cable Specification               | H05VV-F 3G 1.5 mm <sup>2</sup>                                 |
| Remote Range                      | 20 m                                                           |
| Remote Controller Radio-Frequency | 433,92 MHz                                                     |
| Battery Type                      | 1x A27 12 V Alkaline Battery                                   |
| Waterproof Grade                  | IP20                                                           |
| Storage Temperature               | -10–50 °C                                                      |
| Storage Humidity                  | 10–80% RH (no condensation)                                    |
| Operating Temperature             | 0–35 °C                                                        |
| Storage Humidity                  | 40–75% RH (no condensation)                                    |
| Cable Length                      | 1,5m                                                           |
| Color                             | White                                                          |
| Dimensions                        | Power Strip: 41,7x5,6x4,2cm; Remote Controller: 5,3x3,1x1,4 cm |
| Weight                            | Power Strip: 0,66 kg; Remote Controller: 0,014 kg              |
|                                   |                                                                |