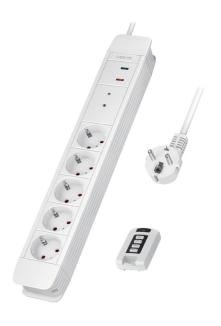

## **LogiLink**<sub>®</sub>

5-Way Power Strip with Surge Protection and Remote Control

Art. No.: LPS402

Safety

## **Specifications:**

| Power                             | 230 V/16 A, 50 Hz, max. 3680 W                                 |
|-----------------------------------|----------------------------------------------------------------|
| Socket Type                       | 5x safety sockets (German type, CEE 7/3)                       |
| Cable Specification               | H05VV-F 3G 1.5 mm <sup>2</sup>                                 |
| Remote Range                      | 20 m                                                           |
| Remote Controller Radio-Frequency | 433,92 MHz                                                     |
| Battery Type                      | 1x A27 12 V Alkaline Battery                                   |
| Waterproof Grade                  | IP20                                                           |
| Storage Temperature               | -10–50 °C                                                      |
| Storage Humidity                  | 10–80% RH (no condensation)                                    |
| Operating Temperature             | 0–35 °C                                                        |
| Storage Humidity                  | 40–75% RH (no condensation)                                    |
| Cable Length                      | 1,5m                                                           |
| Color                             | White                                                          |
| Dimensions                        | Power Strip: 41,7x5,6x4,2cm; Remote Controller: 5,3x3,1x1,4 cm |
| Weight                            | Power Strip: 0,66 kg; Remote Controller: 0,014 kg              |
|                                   |                                                                |

## **Package Contents:**

- » 1x 5-Way Power Strip
- » 1x Remote Control
- » 1x User Manual