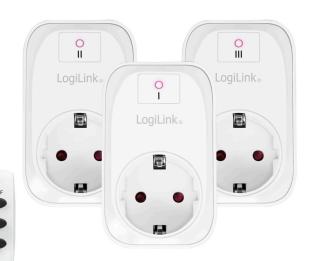

## Indoor Remote Power Socket Set

3 x Sockets & 1 x Remote Control

Art. No.: EC0007

Effortlessly light up a dark room, turn on a fan, turn off a bedside lamp with a convenient remote control. Perfect for indoor use.

# Indoor Remote Power Socket Set

3 x Sockets & 1 x Remote Control

Art. No.: EC0007

#### **Package Contents:**

- » 3 x Sockets
- » 1 x Remote Control
- » 1 x Button Cell CR2032
- » 1 x User Manual