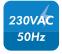

## **Specifications:**

| Voltage                 | 230 V, 50 Hz                                               |
|-------------------------|------------------------------------------------------------|
| Maximum Power           | 16 A, 3680 W                                               |
| Remote Control Battery  | CR2032 3 V                                                 |
| Remote Frequency        | 433.92 MHz                                                 |
| Max. Transmission Power | 1 mW                                                       |
| Transmission Range      | Up to 30 m                                                 |
| Dimensions              | Socket: 55 x 72 x 92 mm<br>Remote Control: 44 x 17 x 78 mm |
| Weight                  | Socket: 85 g<br>Remote Control: 30 g                       |