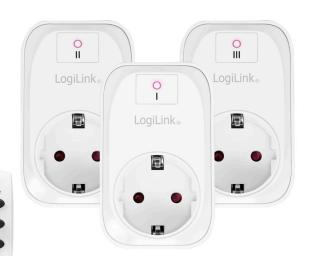

## Indoor Remote Power Socket Set

3 x Sockets & 1 x Remote Control

Art. No.: EC0007

Effortlessly light up a dark room, turn on a fan, turn off a bedside lamp with a convenient remote control. Perfect for indoor use.

# Indoor Remote Power Socket Set

3 x Sockets & 1 x Remote Control

Art. No.: EC0007

#### **Package Contents:**

- » 3 x Sockets
- » 1 x Remote Control
- » 1 x Button Cell CR2032
- » 1 x User Manual