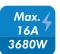

## **Specifications:**

| Voltage                 | 230 V, 50 Hz                                               |
|-------------------------|------------------------------------------------------------|
| Maximum Power           | 16 A, 3680 W                                               |
| Remote Control Battery  | CR2032 3 V                                                 |
| Remote Frequency        | 433.92 MHz                                                 |
| Max. Transmission Power | 1 mW                                                       |
| Transmission Range      | Up to 30 m                                                 |
| Dimensions              | Socket: 55 x 72 x 92 mm<br>Remote Control: 44 x 17 x 78 mm |
| Weight                  | Socket: 85 g<br>Remote Control: 30 g                       |