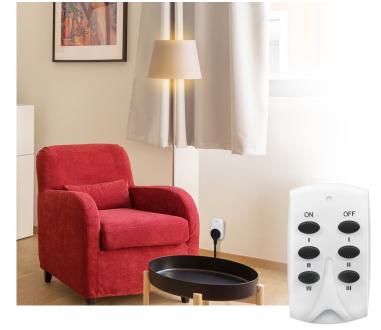

## Indoor Remote Power Socket Set

3 x Sockets & 1 x Remote Control

Art. No.: EC0007

Effortlessly light up a dark room, turn on a fan, turn off a bedside lamp with a convenient remote control. Perfect for indoor use.

### Simply Plug-and-Play

Just plug it in and get started or synchronize the sockets according to your needs. No need for a Wi-Fi connection, smartphone, or smarthome device.

### **Easy to Control**

Remotely turn your appliances on and off. Ideal for most electronics such as lights, heaters, fans and much more.