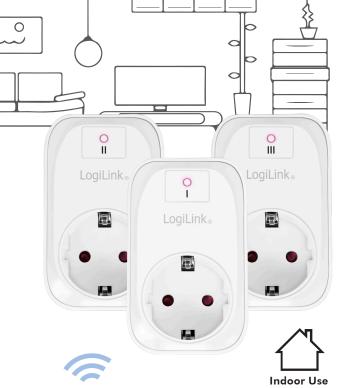

## Indoor Remote Power Socket Set

3 x Sockets & 1 x Remote Control

Art. No.: EC0007

Effortlessly light up a dark room, turn on a fan, turn off a bedside lamp with a convenient remote control. Perfect for indoor use.

### Simply Plug-and-Play

Just plug it in and get started or synchronize the sockets according to your needs. No need for a Wi-Fi connection, smartphone, or smarthome device.

#### **Powerful Signal**

Strong RF signal works through doors and walls without interfering with other electronics. It can transmit as far as 30 m.

### **Easy to Control**

Remotely turn your appliances on and off. Ideal for most electronics such as lights, heaters, fans and much more.