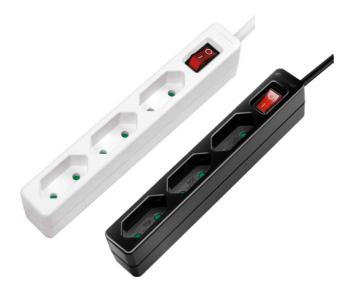

## LogiLink

3-Way Euro Power Strip Slim Design with Illuminated Switch 1.5 m

Art. No.: LPS230 LPS230B

3-way Euro slim power strip is space-saving, can fit in limited spaces like next to or behind cabinets. You can connect multiple home appliances or as an extension to a single wall outlet.