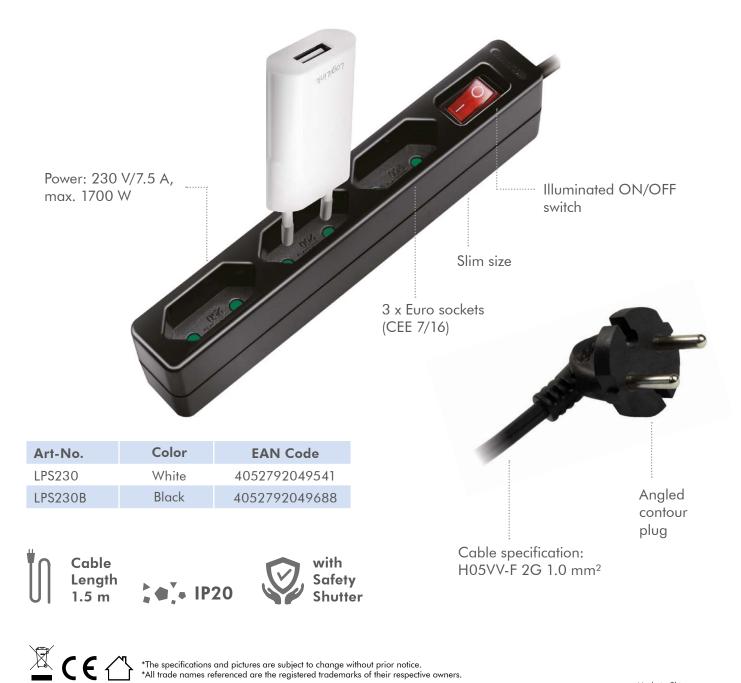

## **Specifications:**

| Rated Power                | 230 V/7.5 A, 50 Hz, max. 1700 W              |
|----------------------------|----------------------------------------------|
| Plug Type                  | Safety plug (CEE 7/7), angled contour design |
| Sockets Type               | 3x Euro sockets (CEE 7/16)                   |
| Socket with Safety Shutter | Yes                                          |
| Illuminated On/Off Switch  | Yes                                          |
| Protection                 | IP20                                         |
| Cable Specification        | H05VV-F 2G 1.0 mm <sup>2</sup>               |
| Cable Length               | 1.5 m                                        |