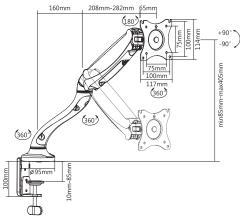

#### **Features:**

- » Super strong mounting brackets: Solid-reinforced Cold Steel, durable product with maximum capacity of 6kg
- » Maximum arm extension length is 442mm, Tilt capacity:  $90^{\circ}\sim$ - $90^{\circ}$ , Swivel capacity:  $90^{\circ}\sim$ - $90^{\circ}$  and Rotation capacity:  $180^{\circ}\sim$ - $180^{\circ}$
- » Compatible with VESA 75x75mm, 100x100mm
- » Gas spring offers adjustable counterbalance to the direction of the monitor
- » Built-in spring gauge can adjust various monitor weights
- » Easy cable management inside the adjustable arms
- » Easy to install and height adjustable
- » Clamp and grommet mount included
- » Fit for 13-27 inch LCD Monitor

### **Specification:**

| Screen Size     | 13"-27"           |
|-----------------|-------------------|
| Rated Load      | 6kg/13.2lbs       |
| VESA            | 75x75, 100x100    |
| Installation    | Clamp, Desk mount |
| Tilt            | 90°~-90°          |
| Swivel          | 90°~-90°          |
| Rotate          | 180°~-180°        |
| Arm Extend      | 442mm             |
| Clamp Thickness | 10mm-85mm         |
| Product Size    | 500 x 590 x 117mm |