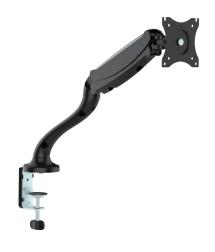

# Monitor Mount Stand with Adjustable Arm

for 13"-27" Monitor

Art. No.: **BP0023** 

Easy installation and compatible with VESA standard max. 100x100mm

#### **Features:**

- » Super strong mounting brackets: Solid-reinforced Cold Steel, durable product with maximum capacity of 6kg
- » Maximum arm extension length is 442mm, Tilt capacity:  $90^{\circ}\sim$ - $90^{\circ}$ , Swivel capacity:  $90^{\circ}\sim$ - $90^{\circ}$  and Rotation capacity:  $180^{\circ}\sim$ - $180^{\circ}$
- » Compatible with VESA 75x75mm, 100x100mm
- » Gas spring offers adjustable counterbalance to the direction of the monitor
- » Built-in spring gauge can adjust various monitor weights
- » Easy cable management inside the adjustable arms
- » Easy to install and height adjustable
- » Clamp and grommet mount included
- » Fit for 13-27 inch LCD Monitor