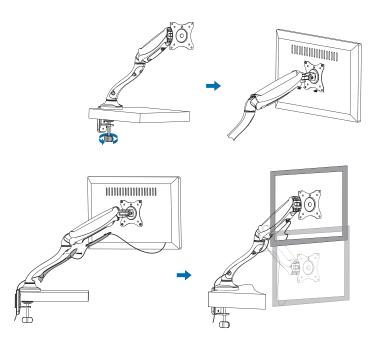

#### **Features:**

- » Super strong mounting brackets: Solid-reinforced Cold Steel, durable product with maximum capacity of 6kg
- » Maximum arm extension length is 442mm, Tilt capacity:  $90^{\circ}\sim$ - $90^{\circ}$ , Swivel capacity:  $90^{\circ}\sim$ - $90^{\circ}$  and Rotation capacity:  $180^{\circ}\sim$ - $180^{\circ}$
- » Compatible with VESA 75x75mm, 100x100mm
- » Gas spring offers adjustable counterbalance to the direction of the monitor
- » Built-in spring gauge can adjust various monitor weights
- » Easy cable management inside the adjustable arms
- » Easy to install and height adjustable
- » Clamp and grommet mount included
- » Fit for 13-27 inch LCD Monitor

### **Package Contents:**

- » 1 x Monitor Mount Stand
- » 1 x Screw Package
- » 1 x User Manual