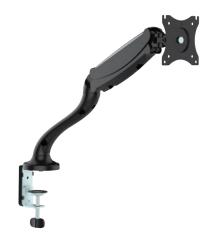

# Monitor Mount Stand with Adjustable Arm

for 13"-27" Monitor

Art. No.: **BP0023** 

Easy installation and compatible with VESA standard max. 100x100mm

#### **Features:**

- » Super strong mounting brackets: Solid-reinforced Cold Steel, durable product with maximum capacity of 6kg
- » Maximum arm extension length is 442mm, Tilt capacity:  $90^{\circ}\sim$ - $90^{\circ}$ , Swivel capacity:  $90^{\circ}\sim$ - $90^{\circ}$  and Rotation capacity:  $180^{\circ}\sim$ - $180^{\circ}$
- » Compatible with VESA 75x75mm, 100x100mm
- » Gas spring offers adjustable counterbalance to the direction of the monitor
- » Built-in spring gauge can adjust various monitor weights
- » Easy cable management inside the adjustable arms
- » Easy to install and height adjustable
- » Clamp and grommet mount included
- » Fit for 13-27 inch LCD Monitor

# Monitor Mount Stand with Adjustable Arm

for 13"-27" Monitor

Art. No.: **BP0023** 

### **Specification:**

| Screen Size     | 13"-27"           |
|-----------------|-------------------|
| Rated Load      | 6kg/13.2lbs       |
| VESA            | 75x75, 100x100    |
| Installation    | Clamp, Desk mount |
| Tilt            | 90°~-90°          |
| Swivel          | 90°~-90°          |
| Rotate          | 180°~-180°        |
| Arm Extend      | 442mm             |
| Clamp Thickness | 10mm-85mm         |
| Product Size    | 500 x 590 x 117mm |