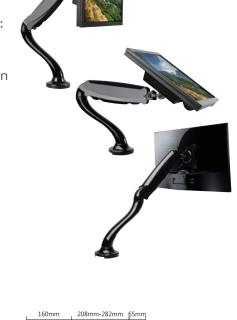

#### **Features:**

- » Super strong mounting brackets: Solid-reinforced Cold Steel, durable product with maximum capacity of 6kg
- » Maximum arm extension length is 442mm, Tilt capacity:  $90^{\circ}\sim$ - $90^{\circ}$ , Swivel capacity:  $90^{\circ}\sim$ - $90^{\circ}$  and Rotation capacity:  $180^{\circ}\sim$ - $180^{\circ}$
- » Compatible with VESA 75x75mm, 100x100mm
- » Gas spring offers adjustable counterbalance to the direction of the monitor
- » Built-in spring gauge can adjust various monitor weights
- » Easy cable management inside the adjustable arms
- » Easy to install and height adjustable
- » Clamp and grommet mount included
- » Fit for 13-27 inch LCD Monitor

### **Specification:**

| Screen Size     | 13"-27"           |
|-----------------|-------------------|
| Rated Load      | 6kg/13.2lbs       |
| VESA            | 75x75, 100x100    |
| Installation    | Clamp, Desk mount |
| Tilt            | 90°~-90°          |
| Swivel          | 90°~-90°          |
| Rotate          | 180°~-180°        |
| Arm Extend      | 442mm             |
| Clamp Thickness | 10mm-85mm         |
| Product Size    | 500 x 590 x 117mm |