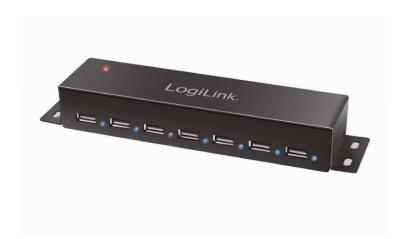

# **LogiLink**<sub>®</sub>

USB 2.0 7-Port Hub

Metal Housing

Art. No.: UA0148

Easily expand your computer with 7 USB ports; ideal for connecting multiple USB devices simultaneously with stable external power supply.