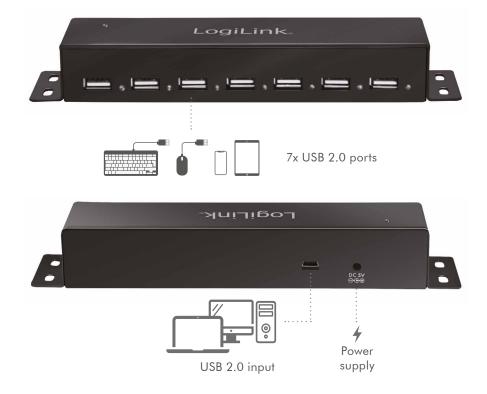

# **LogiLink**<sub>®</sub>

USB 2.0 7-Port Hub

Metal Housing

Art. No.: UA0148

Easily expand your computer with 7 USB ports; ideal for connecting multiple USB devices simultaneously with stable external power supply.

#### **Features:**

- » Compliant to USB 2.0, data transfer rate up to 480 Mbps
- » Increase 7 more USB ports to your computer
- » Mountable metal USB hub securely installs on/under a desk with the built-in mounting ears
- » Equipped with overcurrent detection and protection
- » LED indicator for activity
- » With external power adapter (DC 5 V/3.5 A, 17.5 W)
- » Hot plug and plug & play
- » Supports Windows, Mac OS, Chrome OS and Linux

## **Specifications:**

| USB Standard              | USB 2.0                                 |
|---------------------------|-----------------------------------------|
| Data Transfer Rate        | Up to 480 Mbps                          |
| Connection 1              | 1x USB Mini-B female + 1x DC jack       |
| Connection 2              | 7x USB-A female                         |
| USB Power Output          | 5 V/500 mA (2.5 W) per port             |
| Standby Power Consumption | 0.38 W                                  |
| Power By                  | External DC 5 V/3.5 A (17.5 W max.)     |
| LED Indication            | Red LED for power, Blue LED for data    |
| Protection                | Overcurrent                             |
| Hot Plug/Plug & Play      | Yes                                     |
| Housing Material          | Metal                                   |
| Color                     | Black                                   |
| Compatibility             | Windows, Mac OS, Chrome OS and Linux    |
| Operating Temperature     | -10-45 °C                               |
| Operating Humidity        | 40–60 % RH (no condensation)            |
| USB Cable                 | USB-A male to Micro-B male cable, 60 cm |
| Dimensions                | 20 x 4.7 x 2.8 cm                       |
| Weight                    | 248 g                                   |