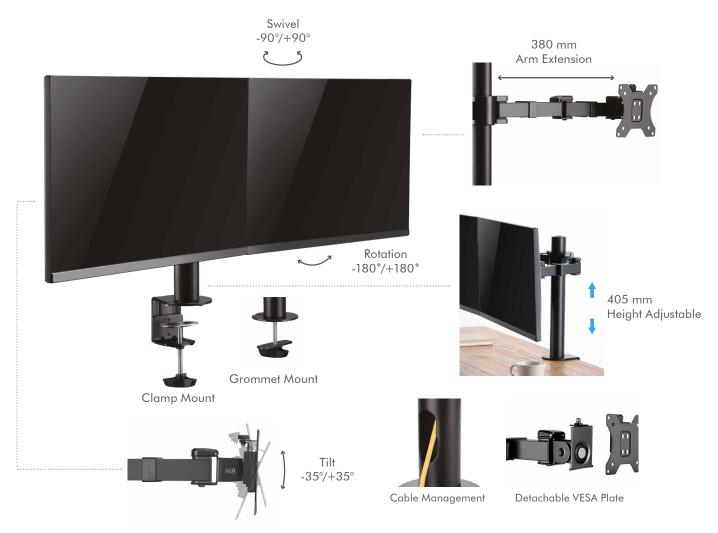

### Features:

- » Steel construction providing a sleek and elegant look, with maximum weight capacity of 12 kg per screen
- » Fit for 17"-32" LCD Monitor
- » Height adjustable up to 405 mm, with 380 mm arm extension, Tilt capacity: -35°/+35°, Swivel capacity: -90°/+90° and Rotation capacity: -180°/+180°
- » Compatible with VESA 75x75 mm, 100x100 mm
- » Easy cable management keeps everything organized
- » Two mounting options: desk clamp or grommet mounting

## Specification:

| o o:            |                                    |
|-----------------|------------------------------------|
| Screen Size     | 17–32"                             |
| Material        | Steel                              |
| Rated Load      | 12 kg per screen                   |
| VESA            | 75 x 75, 100 x 100                 |
| Tilt            | -35°/+35°                          |
| Swivel          | -90°/+90°                          |
| Rotation        | -180–180°                          |
| Pole Height     | 405 mm                             |
| Arm Extension   | 380 mm                             |
| Clamp Thickness | Clamp: 10–88 mm, Grommet: 10–75 mm |
| Color           | Black                              |
| Dimensions      | 87.4 x 13.4 x 55.6 cm              |