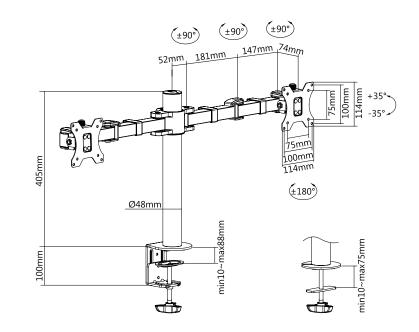

### Features:

- » Steel construction providing a sleek and elegant look, with maximum weight capacity of 12 kg per screen
- » Fit for 17"-32" LCD Monitor
- » Height adjustable up to 405 mm, with 380 mm arm extension, Tilt capacity: -35°/+35°, Swivel capacity: -90°/+90° and Rotation capacity: -180°/+180°
- » Compatible with VESA 75x75 mm, 100x100 mm
- » Easy cable management keeps everything organized
- » Two mounting options: desk clamp or grommet mounting

## Specification:

| o o:            |                                    |
|-----------------|------------------------------------|
| Screen Size     | 17–32"                             |
| Material        | Steel                              |
| Rated Load      | 12 kg per screen                   |
| VESA            | 75 x 75, 100 x 100                 |
| Tilt            | -35°/+35°                          |
| Swivel          | -90°/+90°                          |
| Rotation        | -180–180°                          |
| Pole Height     | 405 mm                             |
| Arm Extension   | 380 mm                             |
| Clamp Thickness | Clamp: 10–88 mm, Grommet: 10–75 mm |
| Color           | Black                              |
| Dimensions      | 87.4 x 13.4 x 55.6 cm              |