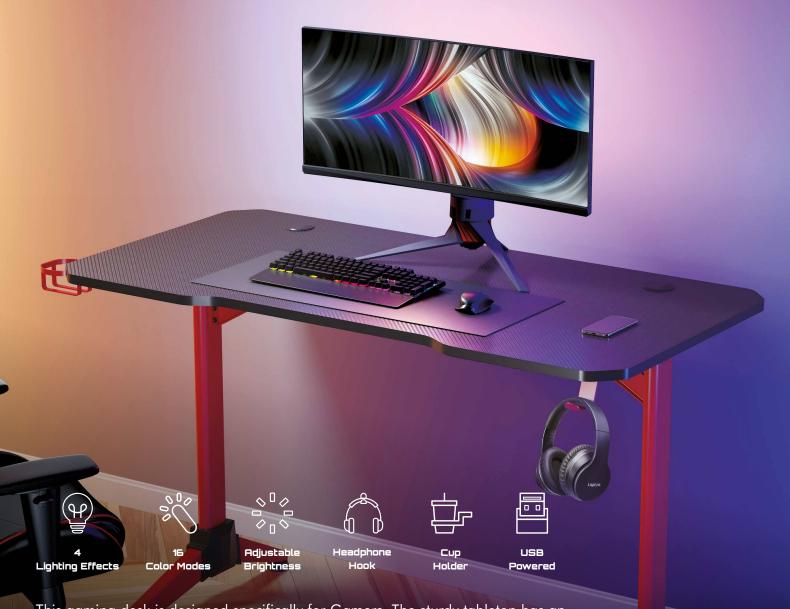

# LogiLink

Gaming Desk With RGB Lighting

Art. No.: EO0042

This gaming desk is designed specifically for Gamers. The sturdy tabletop has an ergonomic design that can fit ultra-wide screens in addition to other important gaming accessories. The perfect experience that is immersed in an RGB light show!

## Specification:

| Material                   | Particle board/melamine/steel/ABS |
|----------------------------|-----------------------------------|
| Remote Control             | Yes                               |
| Remote Battery             | 1x CR2025 or CR2032               |
| Working Distance of Remote | Up to 5 m                         |
| Tabletop Size              | 120 x 60 x 1.8 cm                 |
| Height Range               | 75 cm                             |
| Weight Capacity            | 100 kg                            |
| Cup Holder                 | Yes                               |
| Headphone Hook             | Yes                               |
| Dimensions                 | 120 x 60 x 75 cm                  |
| Color                      | Black desktop with red desk frame |