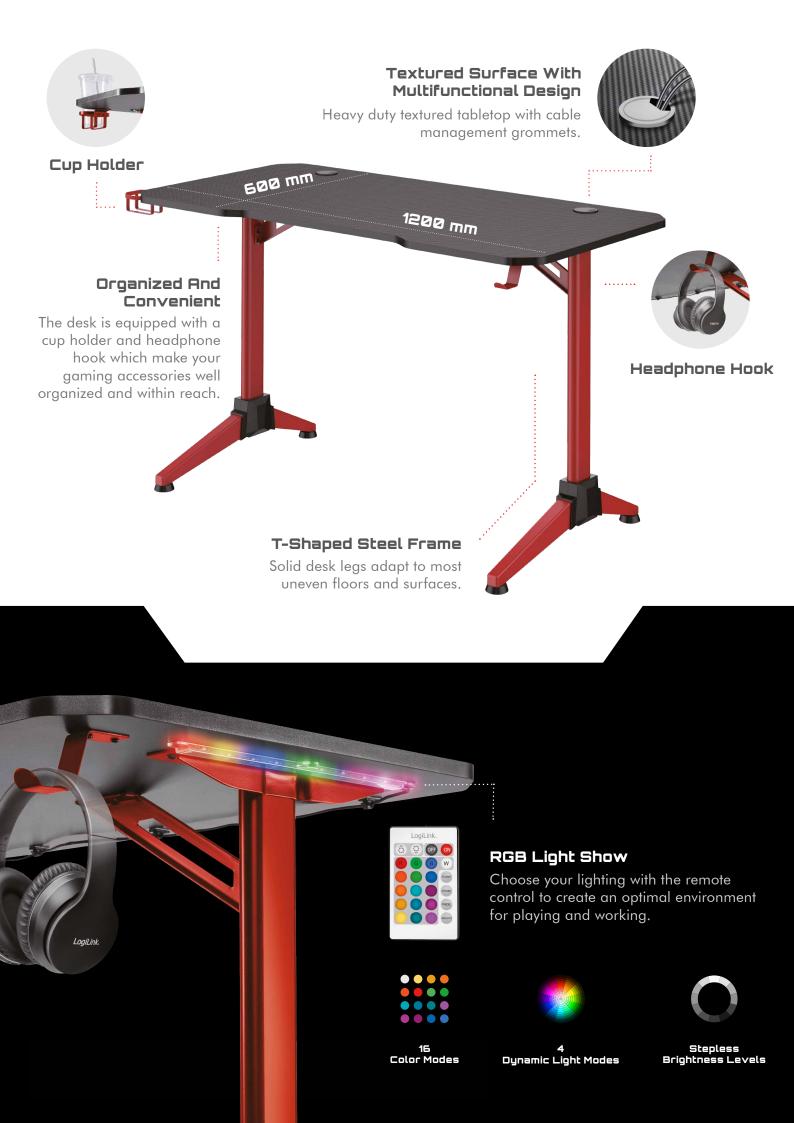

## Specification:

| Material                   | Particle board/melamine/steel/ABS |
|----------------------------|-----------------------------------|
| Remote Control             | Yes                               |
| Remote Battery             | 1x CR2025 or CR2032               |
| Working Distance of Remote | Up to 5 m                         |
| Tabletop Size              | 120 x 60 x 1.8 cm                 |
| Height Range               | 75 cm                             |
| Weight Capacity            | 100 kg                            |
| Cup Holder                 | Yes                               |
| Headphone Hook             | Yes                               |
| Dimensions                 | 120 x 60 x 75 cm                  |
| Color                      | Black desktop with red desk frame |