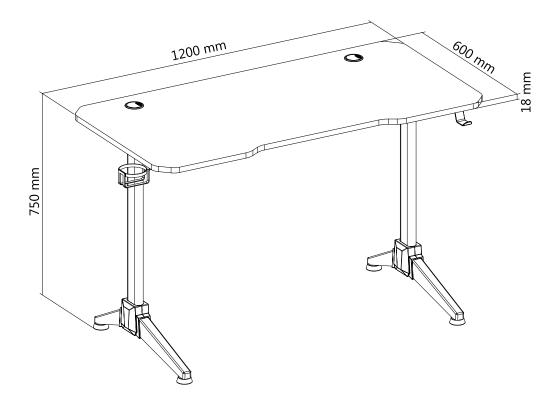

## **Technical Drawing:**

## Specification:

| Material                   | Particle board/melamine/steel/ABS |
|----------------------------|-----------------------------------|
| Remote Control             | Yes                               |
| Remote Battery             | 1x CR2025 or CR2032               |
| Working Distance of Remote | Up to 5 m                         |
| Tabletop Size              | 120 x 60 x 1.8 cm                 |
| Height Range               | 75 cm                             |
| Weight Capacity            | 100 kg                            |
| Cup Holder                 | Yes                               |
| Headphone Hook             | Yes                               |
| Dimensions                 | 120 x 60 x 75 cm                  |
| Color                      | Black desktop with red desk frame |