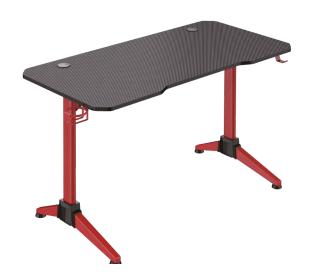

# LogiLink

Gaming Desk With RGB Lighting

Art. No.: EO0042

This gaming desk is designed specifically for Gamers. The sturdy tabletop has an ergonomic design that can fit ultra-wide screens in addition to other important gaming accessories. The perfect experience that is immersed in an RGB light show!

## Specification:

| Material                   | Particle board/melamine/steel/ABS |
|----------------------------|-----------------------------------|
| Remote Control             | Yes                               |
| Remote Battery             | 1x CR2025 or CR2032               |
| Working Distance of Remote | Up to 5 m                         |
| Tabletop Size              | 120 x 60 x 1.8 cm                 |
| Height Range               | 75 cm                             |
| Weight Capacity            | 100 kg                            |
| Cup Holder                 | Yes                               |
| Headphone Hook             | Yes                               |
| Dimensions                 | 120 x 60 x 75 cm                  |
| Color                      | Black desktop with red desk frame |