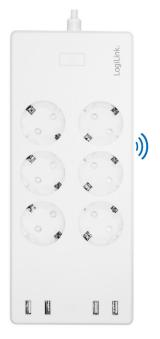

### Power and Charge Multiple Devices

Provide 6 smart sockets and 4 USB fast charging ports. Able to control collectively with schedules or timer.

\*Sockets and USB ports are controlled in groups.

## Works with Amazon Alexa and Google Home

Manage your home devices through voice control to make your life effortless.