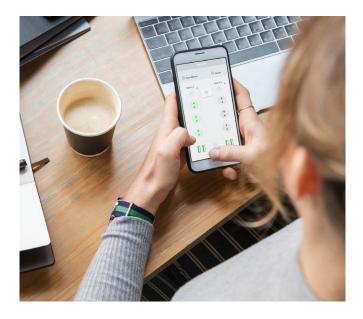

### **App Remote Control**

Smart Power Strip can be controlled through your existing Wi-Fi network via the free *Smart Life* or *Megos Smart Home* app.

**Smart Life** 

**Megos Smart Home** 

Download the free APP from the App Store or Google Play store.

### **Control Your Appliances from Anywhere**

Turn on/off connected appliances or USB devices wherever you are through your smartphone at any time.