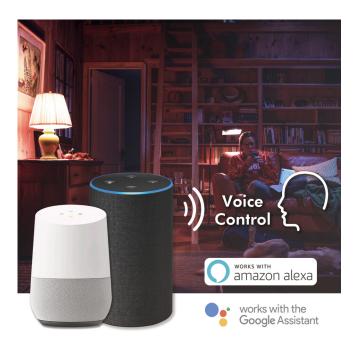

## Works with Amazon Alexa and Google Home

Manage your home devices through voice control to make your life effortless.