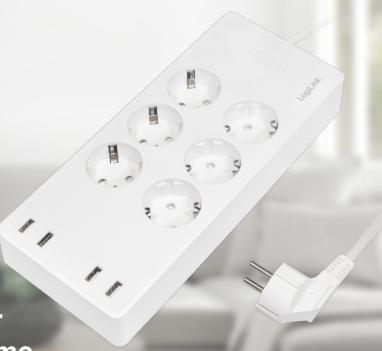

# Wireless 6-way Smart Power Strip with 4 USB Ports

Art. No.: SH0105

Build Your Smart Home

Manage appliances and USB devices, such as lamps, kettle, chargers or television via free smartphone app using Wi-Fi connection.

Wi-Fi 2,4 GHz

230 V/10 A 2400 W

4-Port USB 20 W

Over Current Protection

1,8 m Length

### Power and Charge Multiple Devices

Provide 6 smart sockets and 4 USB fast charging ports. Able to control collectively with schedules or timer.

\*Sockets and USB ports are controlled in groups.