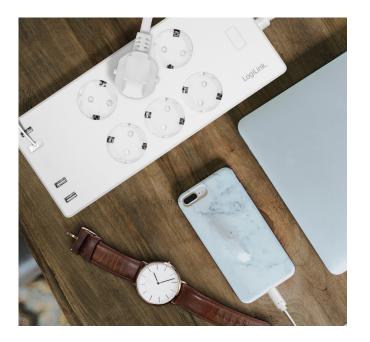

### Power and Charge Multiple Devices

Provide 6 smart sockets and 4 USB fast charging ports. Able to control collectively with schedules or timer.

\*Sockets and USB ports are controlled in groups.

Wi-Fi 2,4 GHz

230 V/10 A 2400 W

4-Port USB 20 W

Over Current Protection

1,8 m Length