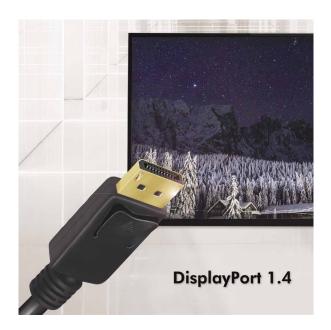

## DisplayPort 1.4

Support for high-bandwidth HBR3 (32.4 Gbps bandwidth), DSC 1.2 display stream compression, FEC forward error correction and 32 audio channels.

**DisplayPort 1.4 with DSC (Display Stream Compression):** Graphics card and monitor must support Display Stream Compression (DSC) to achieve 8K@30/60 Hz, 4K@120Hz, and 2K@240Hz with HDR.