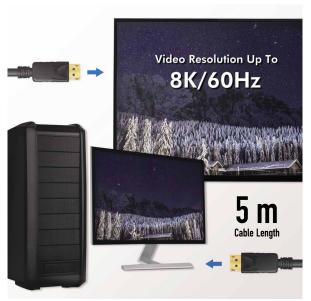

### **High Resolution**

Supports video resolution up to 8K@60Hz and 4K@120Hz.

### **Specifications:**

| Connection 1       | DisplayPort 20pin, male |
|--------------------|-------------------------|
| Connection 2       | DisplayPort 20pin, male |
| Connector Material | Gold-Plated             |
| Max. Resolution    | 8K@60 Hz                |
| Bandwidth          | 32.4 Gbps               |
| Cable Length       | 5 m                     |
| Color              | Black                   |