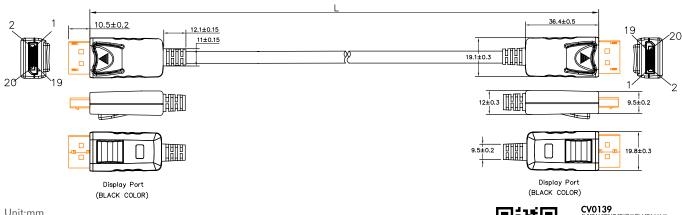

### **Specifications:**

| Connection 1       | DisplayPort 20pin, male |
|--------------------|-------------------------|
| Connection 2       | DisplayPort 20pin, male |
| Connector Material | Gold-Plated             |
| Max. Resolution    | 8K@60 Hz                |
| Bandwidth          | 32.4 Gbps               |
| Cable Length       | 5 m                     |
| Color              | Black                   |

Unit:mm

\*The specifications and pictures are subject to change without prior notice. \*All trade names referenced are the registered trademarks of their respective owners.