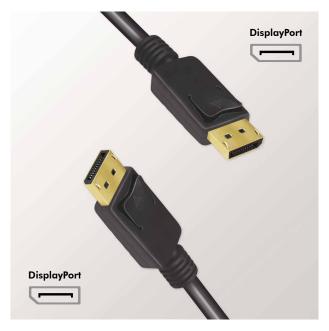

### **Gold Plated Connectors**

DisplayPort 20pin male to male, with gold-plated connectors ensure superior cable performance and reliable connectivity.

### **Specifications:**

| Connection 1       | DisplayPort 20pin, male |
|--------------------|-------------------------|
| Connection 2       | DisplayPort 20pin, male |
| Connector Material | Gold-Plated             |
| Max. Resolution    | 8K@60 Hz                |
| Bandwidth          | 32.4 Gbps               |
| Cable Length       | 5 m                     |
| Color              | Black                   |