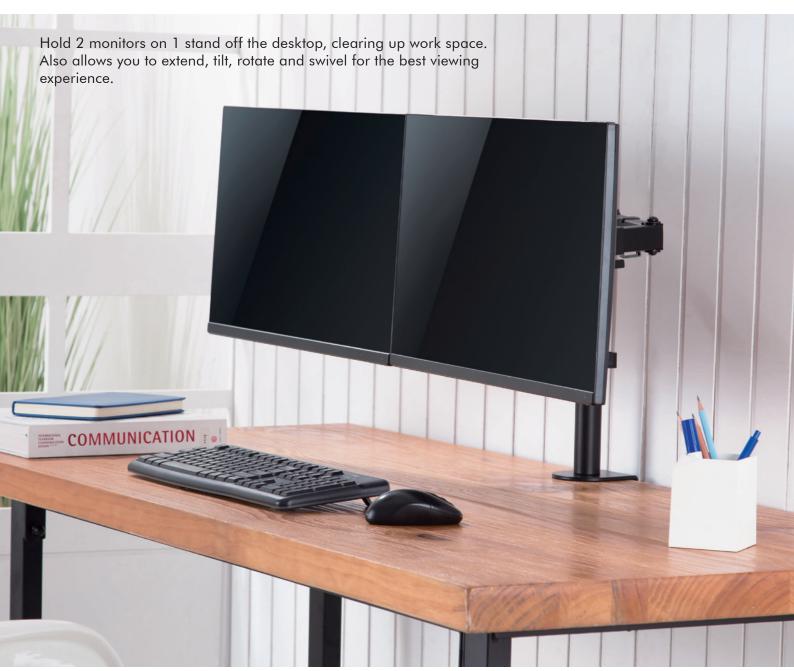

#### Features:

- » Construction providing a sleek and elegant look, with maximum weight capacity of 8kg
- » Maximum arm extension length is 390mm, Tilt capacity: -45°~45°, Swivel capacity: -90°~90° and Rotation capacity: -180°~180°
- » Compatible with VESA 75x75mm, 100x100mm
- » Cable management keeps everything organized
- » Easy to install
- » Fit for 17"-32" Monitor