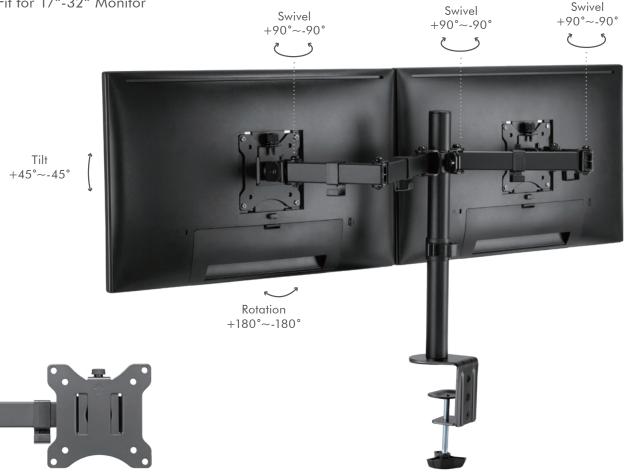

# Dual Monitor Desk Mount with Adjustable Arm

For 17"-32" Monitor

Art. No.: **BP0098** 

#### Features:

- » Construction providing a sleek and elegant look, with maximum weight capacity of 8kg
- » Maximum arm extension length is 390mm, Tilt capacity: -45°~45°, Swivel capacity: -90°~90° and Rotation capacity: -180°~180°
- » Compatible with VESA 75x75mm, 100x100mm
- » Cable management keeps everything organized
- » Easy to install
- » Fit for 17"-32" Monitor