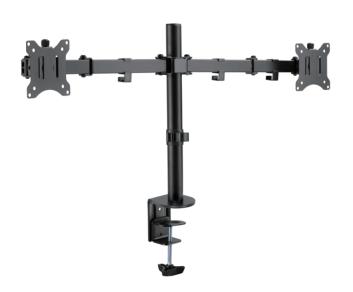

# Dual Monitor Desk Mount with Adjustable Arm

For 17"-32" Monitor

Art. No.: **BP0098** 