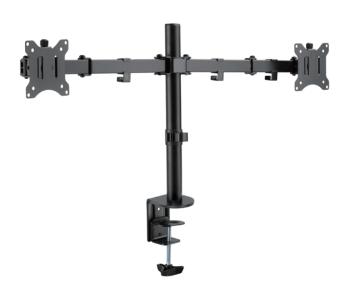

### **Dual Monitor Desk Mount** with Adjustable Arm

For 17"-32" Monitor

Art. No.: BP0098

#### **Package Contents:**

- » 1 x Dual Monitor Desk Mount
- » 1 x Screw Package
- » 1 x User Manual