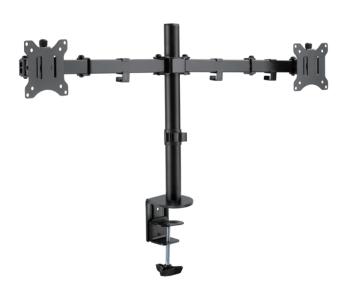

# Dual Monitor Desk Mount with Adjustable Arm

For 17"-32" Monitor

Art. No.: **BP0098** 

#### Features:

- » Construction providing a sleek and elegant look, with maximum weight capacity of 8kg
- » Maximum arm extension length is 390mm, Tilt capacity: -45°~45°, Swivel capacity: -90°~90° and Rotation capacity: -180°~180°
- » Compatible with VESA 75x75mm, 100x100mm
- » Cable management keeps everything organized
- » Easy to install
- » Fit for 17"-32" Monitor