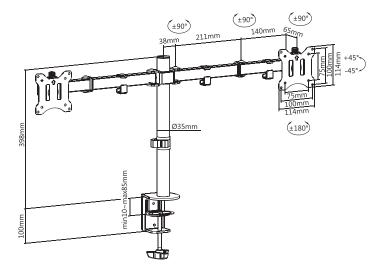

#### Features:

- » Construction providing a sleek and elegant look, with maximum weight capacity of 8kg
- » Maximum arm extension length is 390mm, Tilt capacity: -45°~45°, Swivel capacity: -90°~90° and Rotation capacity: -180°~180°
- » Compatible with VESA 75x75mm, 100x100mm
- » Cable management keeps everything organized
- » Easy to install
- » Fit for 17"-32" Monitor

### **Specification:**

| Screen Size       | 17"-32"           |              |
|-------------------|-------------------|--------------|
| Rated Load        | 8kg               |              |
| VESA              | 75x75, 100x100    |              |
| Arm Extension     | 390mm             |              |
| Tilt              | -45°~45°          | <u> </u>     |
| Swivel            | -90°~90°          |              |
| Rotation          | -180°~180°        |              |
| Clamp Thickness   | 10-85mm           |              |
| Color             | Black             | <b>(D)</b> - |
| Dimensions        | 893 x 127 x 498mm |              |
|                   |                   |              |
|                   |                   |              |
| Dueleure Contents |                   | <u> </u>     |