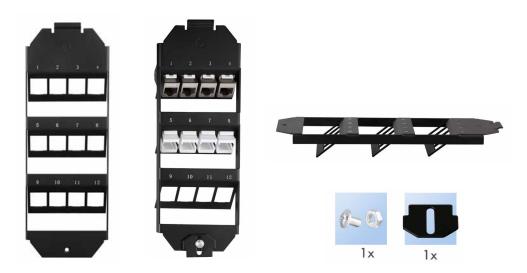

oor box insert for direct mounting of keystone modules

For standard keystone modules up to 17 mm width

3 x 4 ports with cut-out size 14.7 x 19.2 mm

For floor box with 208 mm length

Material: SPCC 1.5 mm

Color: Black RAL 9005

### **Technical Drawing**



www.2direct.de CECK \*The specifications and pictures are subject to change without prior notice. \*All trade names referenced are the registered trademarks of their respective owners.





### **Package Contents**

1x Floor Box Insert

1x Screw Set

## **Packaging Information**

| Packing Dimension | 120 x 244 x 24 mm  |
|-------------------|--------------------|
| Packing Weight    | 0.155 kg           |
| Carton Dimension  | 430 x 230 x 320 mm |
| Carton Q'ty       | 50 pcs             |
| Carton Weight     | 8.7 kg             |





www.2direct.de **CEUK** \*The specifications and pictures are subject to change without prior notice.

\*The specifications and pictures are subject to change without prior notice. \*All trade names referenced are the registered trademarks of their respective owners.