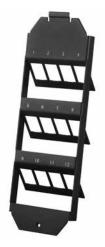

# Floor Box Insert For 3 x 4 Keystone Modules

Art no.: NK4069

#### **Technical Features**

Floor box insert for direct mounting of keystone modules

For standard keystone modules up to 17 mm width

3 x 4 ports with cut-out size 14.7 x 19.2 mm

For floor box with 208 mm length