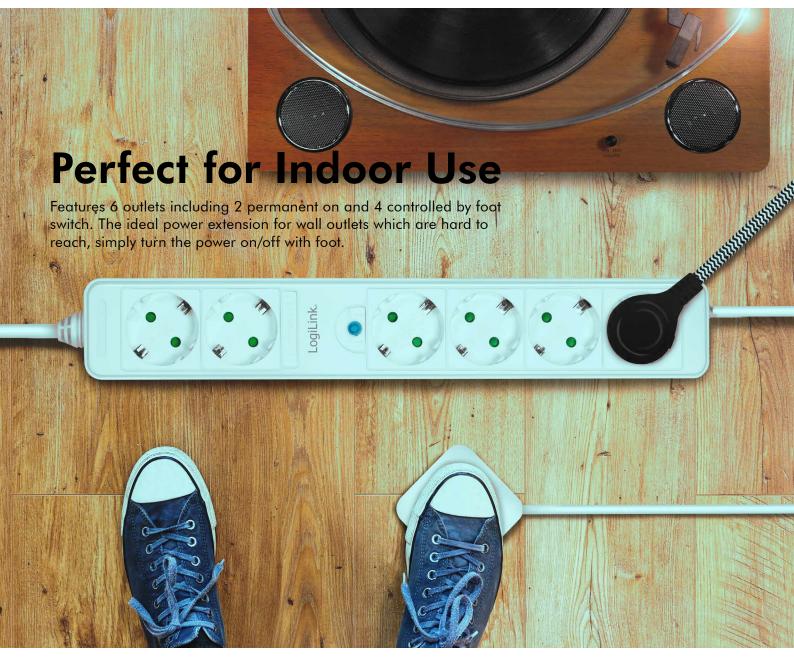

## Features:

- » 6-way socket strip with 45° inserts perfect for earthed contact plugs, angled plugs, European and contour plugs
- » Multiple sockets with safety shutter made of highly break-resistant polycarbonate allows you to conveniently switch up to 6 different devices
- » Comes with a 1.5 m cable (H05VV-F 3G 1.5 mm<sup>2</sup>); serves as an ideal power source for indoor use » Easily turn on or off devices with a simple tap by your foot
- » Easily furn on or off aevices with a simple tap by your foot