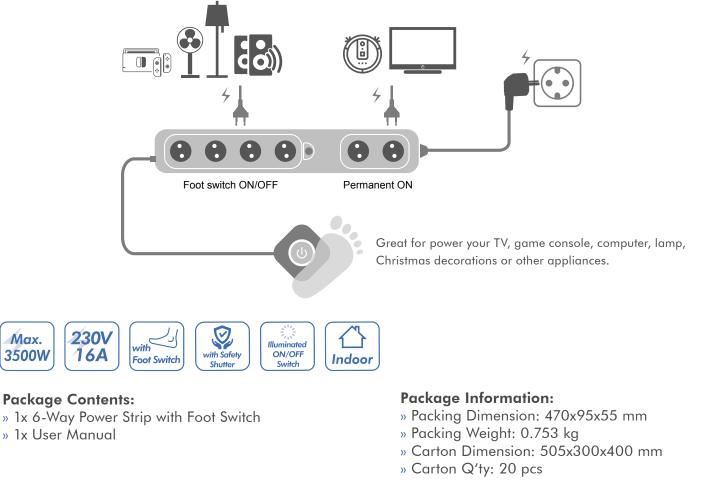

## Features:

- » 6-way socket strip with 45° inserts perfect for earthed contact plugs, angled plugs, European and contour plugs
- » Multiple sockets with safety shutter made of highly break-resistant polycarbonate allows you to conveniently switch up to 6 different devices
- » Comes with a 1.5 m cable (H05VV-F 3G 1.5 mm<sup>2</sup>); serves as an ideal power source for indoor use » Easily turn on or off devices with a simple tap by your foot
- » Easily furn on or off aevices with a simple tap by your foot