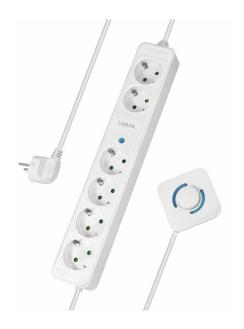

## LogiLink®

6-Way Power Strip with Foot Switch

Art. No.: LPS271

## LogiLink

6-Way Power Strip with Foot Switch

Art. No.: LPS271

## Features:

- » 6-way socket strip with 45° inserts perfect for earthed contact plugs, angled plugs, European and contour plugs
- » Multiple sockets with safety shutter made of highly break-resistant polycarbonate allows you to conveniently switch up to 6 different devices
- » Comes with a 1.5 m cable (H05VV-F 3G 1.5 mm<sup>2</sup>); serves as an ideal power source for indoor use » Easily turn on or off devices with a simple tap by your foot
- » Easily furn on or off aevices with a simple tap by your foot