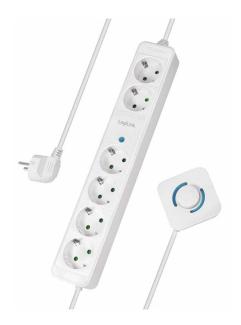

## LogiLink®

6-Way Power Strip with Foot Switch

Art. No.: LPS271

## LogiLink

6-Way Power Strip with Foot Switch

Art. No.: LPS271

## Features:

- » 6-way socket strip with 45° inserts perfect for earthed contact plugs, angled plugs, European and contour plugs
- » Multiple sockets with safety shutter made of highly break-resistant polycarbonate allows you to conveniently switch up to 6 different devices
- » Comes with a 1.5 m cable (H05VV-F 3G 1.5 mm<sup>2</sup>); serves as an ideal power source for indoor use » Easily turn on or off devices with a simple tap by your foot
- » Easily furn on or off aevices with a simple tap by your foot