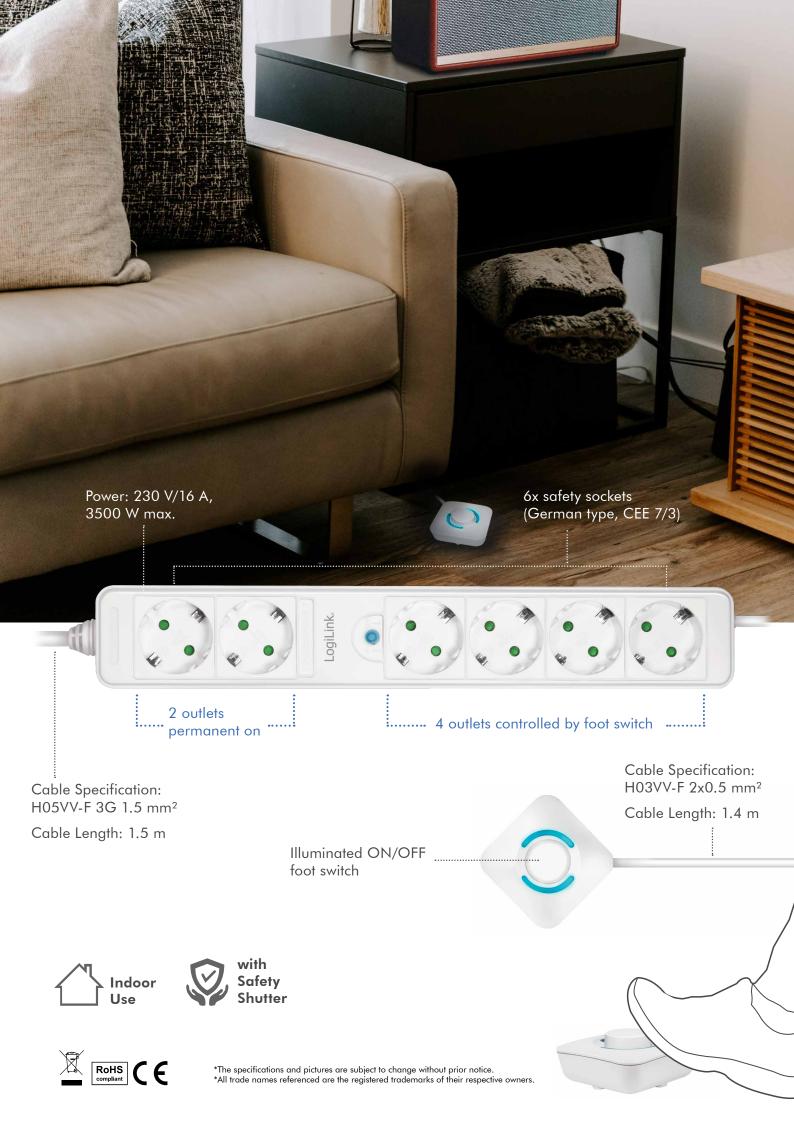

## Features:

- » 6-way socket strip with 45° inserts perfect for earthed contact plugs, angled plugs, European and contour plugs
- » Multiple sockets with safety shutter made of highly break-resistant polycarbonate allows you to conveniently switch up to 6 different devices
- » Comes with a 1.5 m cable (H05VV-F 3G 1.5 mm<sup>2</sup>); serves as an ideal power source for indoor use » Easily turn on or off devices with a simple tap by your foot
- » Easily furn on or off aevices with a simple tap by your foot

» Carton Weight: 15.7 kg

\*Do not plug in a row. \*Indoor use only.

\*The specifications and pictures are subject to change without prior notice. \*All trade names referenced are the registered trademarks of their respective owners.