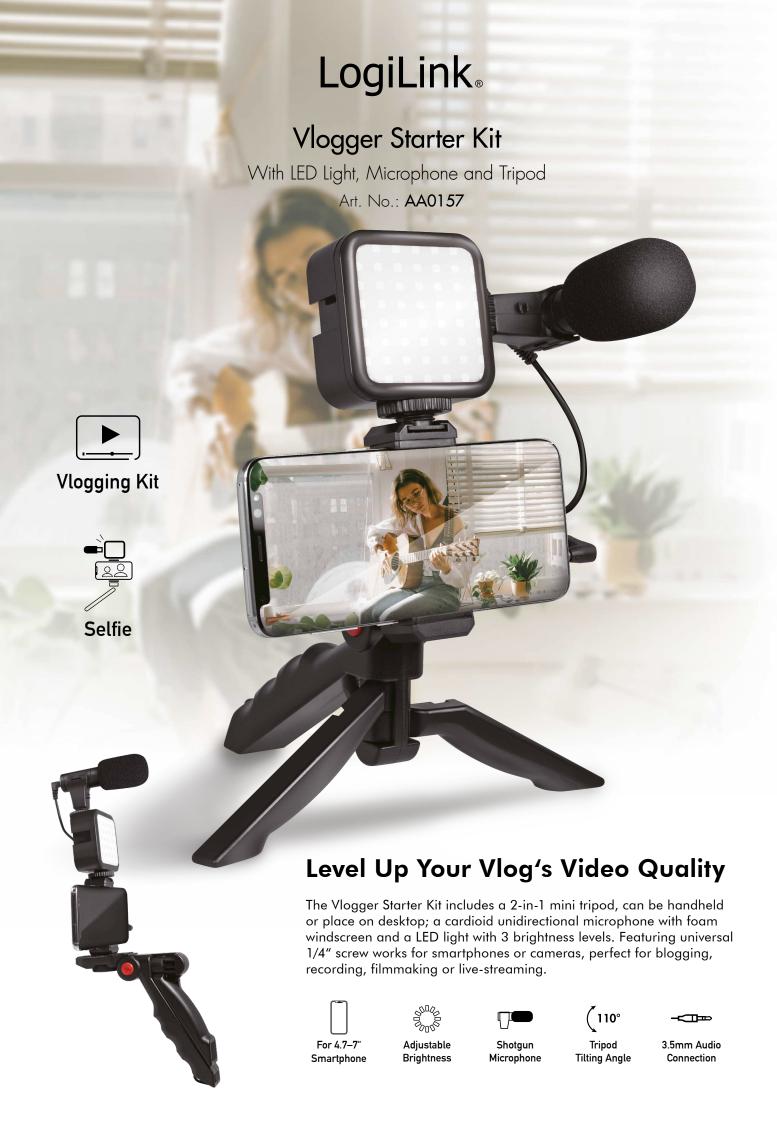

## **Ultra Bright 3 Levels LED**

Features cold shoe mounts to install the microphone, and 1/4" screw to lock on phone holder or camera.

#### **Recording Stability**

Take videos or selfie with mini tripod, or handheld on the go, always be sure to