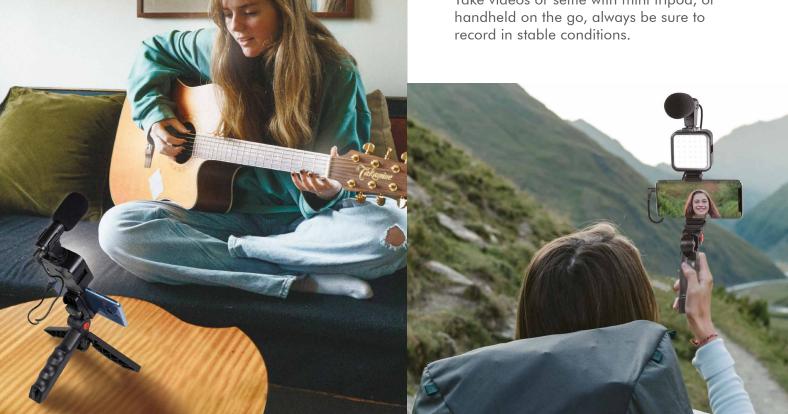

#### **Recording Stability**

Take videos or selfie with mini tripod, or handheld on the go, always be sure to