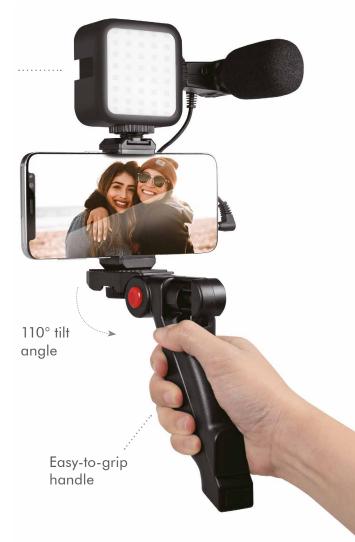

#### **Recording Stability**

Take videos or selfie with mini tripod, or handheld on the go, always be sure to