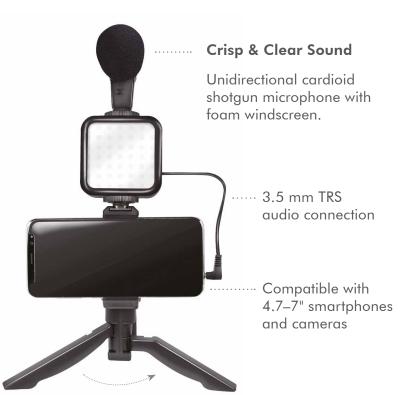

## **Ultra Bright 3 Levels LED**

Features cold shoe mounts to install the microphone, and 1/4" screw to lock on phone holder or camera.

### **Specifications:**

| •                            |                                                                                                           |
|------------------------------|-----------------------------------------------------------------------------------------------------------|
| Microphone                   |                                                                                                           |
| Polar Pattern                | Cardioid                                                                                                  |
| Sample Rate                  | 48 kHz                                                                                                    |
| Bit Rate                     | 16 bit max.                                                                                               |
| Impedance                    | Max. 0.68 kΩ 1 kHz (RL=0.68 kΩ)                                                                           |
| Frequency Range              | 50 Hz–16 kHz                                                                                              |
| SNR                          | >66 dB                                                                                                    |
| Equivalent Noise             | 24 dB                                                                                                     |
| Maximum SPL                  | 115 dB                                                                                                    |
| Sensitivity                  | $-39\pm1~{\rm dB~RL}{=}0.68~{\rm K}\Omega~{\rm Vs}{=}1.5~{\rm V}~(1~{\rm kHz}~0~{\rm dB}{=}1~{\rm V/Pa})$ |
| Power Supply                 | Via smartphone (2–5 V DC)                                                                                 |
| Microphone Output            | 3.5 mm TRS mini jack (single mono)                                                                        |
| Cable Length                 | 0.3 m                                                                                                     |
| Housing Material             | ABS                                                                                                       |
| Dimensions                   | 8.6 x 5.7 x 2.95 cm                                                                                       |
| Weight                       | 26 g                                                                                                      |
| LED Light                    |                                                                                                           |
| LED Type/Quantity            | SMD 2835 LED 0.2 W/36 pcs                                                                                 |
| Total Luminous Flux          | 130 lm                                                                                                    |
| Color Temperature Mode       | Cool color                                                                                                |
| Brightness Levels            | 3 levels                                                                                                  |
| Correlated Color Temperature | 6500 K                                                                                                    |
| Power By                     | 2x 1.5 V AA alkaline battery (not included)                                                               |
| On/Off Switch                | Yes                                                                                                       |
| Dimensions                   | 7.83 x 6.6 x 3.27 cm                                                                                      |
| Weight                       | 52 g                                                                                                      |
| Smartphone Holder and Tripod |                                                                                                           |
| Fit to Smartphone Size       | 65–105 mm                                                                                                 |
| Tripod Tilt Angle            | 110°                                                                                                      |
| Connection Screw             | 1/4", 6 mm                                                                                                |
| Dimensions                   | Smartphone holder: 8.1 x 3 x 2.6 cm<br>Tripod: 13.8 x 9.4 x 3.48 cm                                       |
| Weight                       | 126 g                                                                                                     |
| Operating Temperature        | -10-65°C                                                                                                  |
|                              |                                                                                                           |