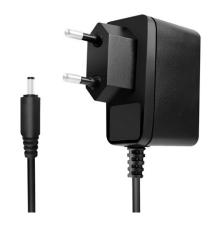

# **Specification of External Power Supply:**

| Input Voltage | 100–240 V, 50/60 Hz 0.4 A max. |
|---------------|--------------------------------|
| Output Power  | 5 V/2 A, 10 W max.             |
| DC Plug       | 3.5 x 1.35 x 7 mm              |
| Dimensions    | 61 x 27 x 72 mm                |
| Cable Length  | 1.5 m                          |
| Weight        | 73 g                           |

# **Package Contents:**

- » 1x 4-Port USB Hub
- » 1x USB Cable
- » 1x Power Adpater
- » 1x User Manual