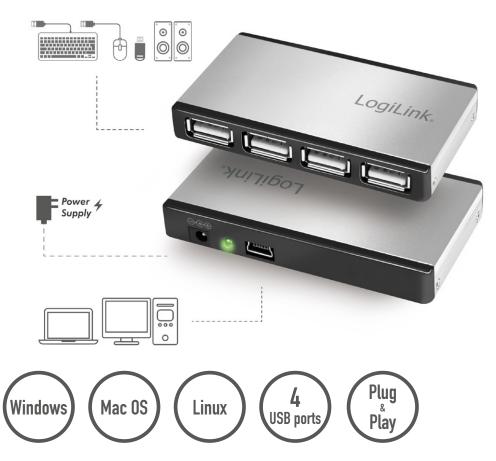

# **LogiLink**<sub>®</sub>

USB 2.0 4-Port Hub with Power Supply

Aluminum Housing

Art. No.: UA0404

With this USB 4-Port hub it is possible to provide your PC, notebook or Mac with 4 extra USB 2.0 ports for connecting USB peripherals. Safe and easy to use with stable external power supply.

#### **Features:**

- » Compliant to USB 2.0, data transfer rate up to 480 Mbps
- » Increase 4 more USB ports to your computer
- » Equipped with over-current detection and protection
- » LED status indicator
- » With external power adapter (DC 5 V/2 A, 10 W)
- » Hot plug and plug & play
- » Supports Windows, Mac OS, Chrome OS and Linux

## **Specifications:**

| Connection 1              | 1x USB Mini-B female, 1x DC jack     |
|---------------------------|--------------------------------------|
| Connection 2              | 4x USB-A female                      |
| USB Standard              | USB 2.0                              |
| Data Transfer Rate        | Up to 480 Mbps                       |
| USB Power Output          | 5 V/0.5 A (2.5 W) per port           |
| Data Transfer Rate        | Up to 480 Mbps                       |
| Standby Power Consumption | 0.055 W                              |
| LED Indicator             | LED for power                        |
| Protection                | Over-current                         |
| On/Off Switch             | Yes                                  |
| Power Supply              | External DC 5 V/2 A (10 W)           |
| Compatibility             | Windows, Mac OS, Chrome OS and Linux |
| Hot Plug and Plug & Play  | Yes                                  |
| Housing Material          | Aluminum and ABS                     |
| Color                     | Silver                               |
| Operating Temperature     | -10-45 °C                            |
| Operating Humidity        | 40-60 % RH (non-condensing)          |
| Dimensions                | 7.7 x 4.2 x 1.1 cm                   |
| Weight                    | 36 g                                 |
| Cable Length              | 60 cm                                |

# **Specification of External Power Supply:**

| Input Voltage | 100–240 V, 50/60 Hz 0.4 A max. |
|---------------|--------------------------------|
| Output Power  | 5 V/2 A, 10 W max.             |
| DC Plug       | 3.5 x 1.35 x 7 mm              |
| Dimensions    | 61 x 27 x 72 mm                |
| Cable Length  | 1.5 m                          |
| Weight        | 73 g                           |