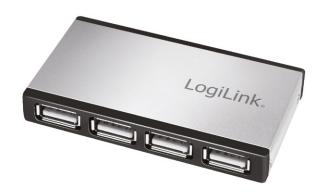

# **LogiLink**<sub>®</sub>

USB 2.0 4-Port Hub with Power Supply

Aluminum Housing

Art. No.: UA0404

With this USB 4-Port hub it is possible to provide your PC, notebook or Mac with 4 extra USB 2.0 ports for connecting USB peripherals. Safe and easy to use with stable external power supply.

#### **Features:**

- » Compliant to USB 2.0, data transfer rate up to 480 Mbps
- » Increase 4 more USB ports to your computer
- » Equipped with over-current detection and protection
- » LED status indicator
- » With external power adapter (DC 5 V/2 A, 10 W)
- » Hot plug and plug & play
- » Supports Windows, Mac OS, Chrome OS and Linux