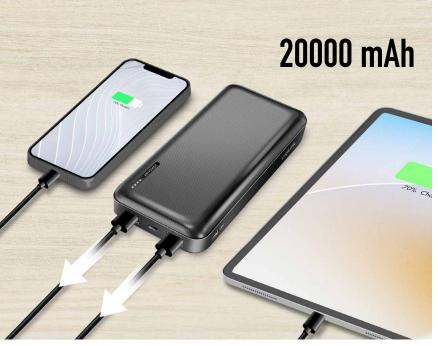

#### Power on the Go

The 20000 mAh capacity provides multiple charges for your mobile devices wherever you are.

# **Wide Compatibility**

Compatible with any USB-enabled device such as smartphones, tablets, wireless headphones/earphones, digital cameras and much more.