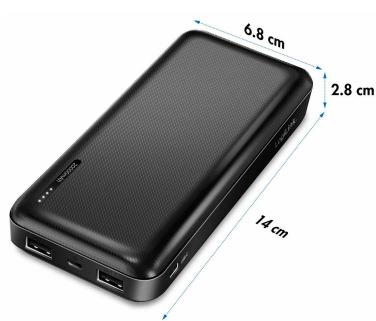

# **Specifications:**

| Battery Capacity      | 20000 mAh                                                                       |
|-----------------------|---------------------------------------------------------------------------------|
| Battery Cell          | 3.7 V Li-Polymer battery                                                        |
| Input                 | Micro-B: 5 V/2 A (10 W)<br>USB-C: 5 V/2 A (10 W)                                |
| Output                | USB-A1: 5 V/2.4 A (12 W)<br>USB-A2: 5 V/2.4 A (12 W)<br>*Total output 12 W max. |
| Protections           | Over-charge, over-discharge, over-load and short circuit                        |
| LED Indicator         | Blue LED for charging device and battery status                                 |
| Operating Temperature | -10-40 °C                                                                       |
| Operating Humidity    | 40-60% RH (non-condensing)                                                      |
| Charging Cable Type   | USB-A to USB-C charging cable                                                   |
| Cable Length          | 30 cm                                                                           |
| Housing Material      | ABS                                                                             |
| Dimension             | 6.8 x 2.8 x 14 cm                                                               |
| Weight                | 400 g                                                                           |