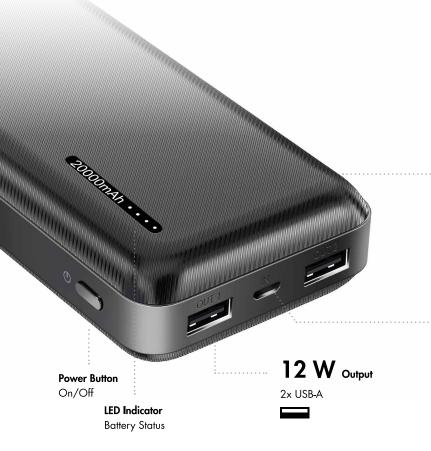

# **Convenient Simultaneous Charging**

Fast charging of devices with two USB-A ports at the same time; delivers up to 12 W for your USB devices.

#### 2 A Fast Charging Inputs

Quickly recharge your power bank with the USB-C or Micro-B port.

10 W Input

#### **Multiple Protection**

Extremely safe and reliable, these power banks come with over-charge, over-discharge, overload and short circuit protections.