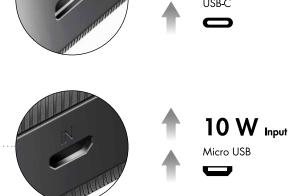

#### 2 A Fast Charging Inputs

Quickly recharge your power bank with the USB-C or Micro-B port.

10 W Input