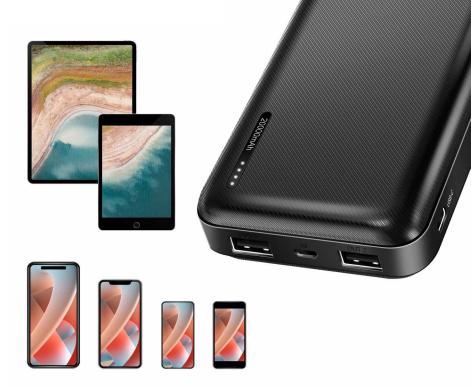

# **Wide Compatibility**

Compatible with any USB-enabled device such as smartphones, tablets, wireless headphones/earphones, digital cameras and much more.