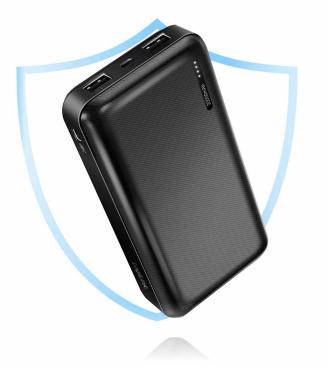

#### **Multiple Protection**

Extremely safe and reliable, these power banks come with over-charge, over-discharge, overload and short circuit protections.