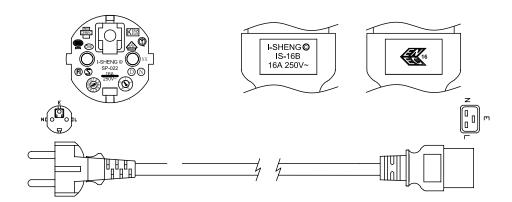

CP152 CP153

Durable cable designed to power your computer, server or PDU equipments from a grounded power outlet. Make your work environment more flexible and efficient in different cable sizes.

#### **Features:**

- » Safety plug CEE 7/7 to IEC 60320-C19 female
- » Cable in accordance with H05VV-F3G, VDE approved
- » Suitable for 230 V, 16 A, 3600 W
- » With double protective contact
- » Color: Black



| Art-No. | Cable Length | Diameter                | EAN Code      |  |
|---------|--------------|-------------------------|---------------|--|
| CP151   | 1 m          | 3 x 1.0 mm <sup>2</sup> | 4052792051179 |  |
| CP152   | 1.8 m        | 3 x 1.0 mm <sup>2</sup> | 4052792051186 |  |
| CP153   | 3 m          | 3 x 1.5 mm <sup>2</sup> | 4052792051193 |  |

## **Technical Drawings:**



### **Package Content:**

» 1 x Power Cable

#### **Package Information:**

| Art-No. | <b>Packing Dimension</b> | <b>Packing Weight</b> | Carton Dimension   | Carton Q'ty | Carton Weight |
|---------|--------------------------|-----------------------|--------------------|-------------|---------------|
| CP151   | 260 x 120 x 40 mm        | 0.16 kg               | 510 x 340 x 170 mm | 100 pcs     | 16.72 kg      |
| CP152   | 260 x 120 x 40 mm        | 0.22 kg               | 510 x 340 x 170 mm | 85 pcs      | 19.65 kg      |
| CP153   | 290 x 140 x 40 mm        | 0.43 kg               | 510 x 340 x 170 mm | 35 pcs      | 15.88 kg      |