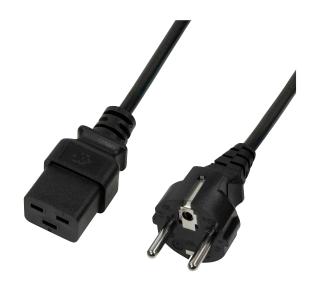

# Power Cable

Safety Plug to IEC C19 Female

Art. No.: CP151 CP152 CP153

Durable cable designed to power your computer, server or PDU equipments from a grounded power outlet. Make your work environment more flexible and efficient in different cable sizes.

#### **Features:**

- » Safety plug CEE 7/7 to IEC 60320-C19 female
- » Cable in accordance with H05VV-F3G, VDE approved
- » Suitable for 230 V, 16 A, 3600 W
- » With double protective contact
- » Color: Black