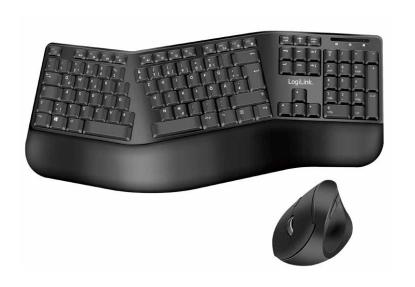

# **LogiLink**<sub>®</sub>

Ergonomic Wireless Keyboard & Mouse Set

Art. No.: ID0211