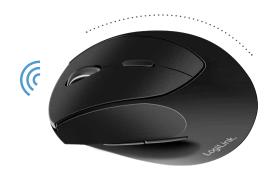

# **The Natural Wrist Posture**

The wireless vertical mouse makes navigation effortless with natural handshake pose to reduce wrist pressure.