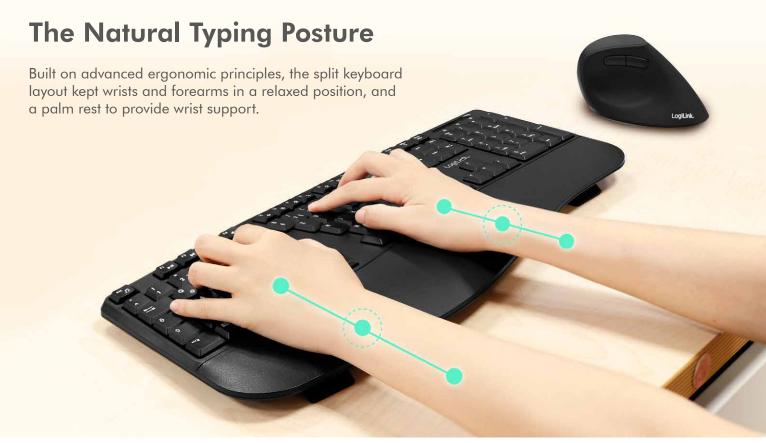

# **The Natural Wrist Posture**

The wireless vertical mouse makes navigation effortless with natural handshake pose to reduce wrist pressure.