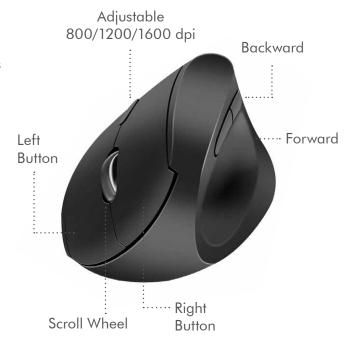

# **The Natural Wrist Posture**

The wireless vertical mouse makes navigation effortless with natural handshake pose to reduce wrist pressure.

#### **Specifications:**

| Connnectivity                   | Wireless 2.4 GHz                                                       |
|---------------------------------|------------------------------------------------------------------------|
| Working Distance                | Up to 10 m in open area                                                |
| Frequency Range                 | 2408–2474 MHz                                                          |
| Max. Transmission Power         | 0.254 mW (Keyboard), 0.477 mW (Mouse)                                  |
| Keyboard Keys                   | 106-keys German QWERTZ layout                                          |
| Mouse Buttons                   | 5 buttons + scroll wheel                                               |
| Sensor Resolution               | Adjustable 800/1200/1600 dpi                                           |
| Power By                        | 2x AA batteries (Keyboard), 2x AAA batteries (Mouse)                   |
| Housing Material                | ABS                                                                    |
| Color                           | Black                                                                  |
| Operating Temperature           | 5–35°C                                                                 |
| Operating Humidity              | 10–70% RH (no condensation)                                            |
| Works With                      | Computer/laptop with a free USB port                                   |
| Compatible Operating<br>Systems | Windows, Mac OS and Chrome OS (some hotkeys are specified for Windows) |
| Dimensions                      | 50.1 x 21.2 x 4.2 cm (Keyboard), 11.6 x 7.7 x 7.2 cm (Mouse)           |
| Weight                          | 1.1 kg (Keyboard), 0.1 kg (Mouse)                                      |