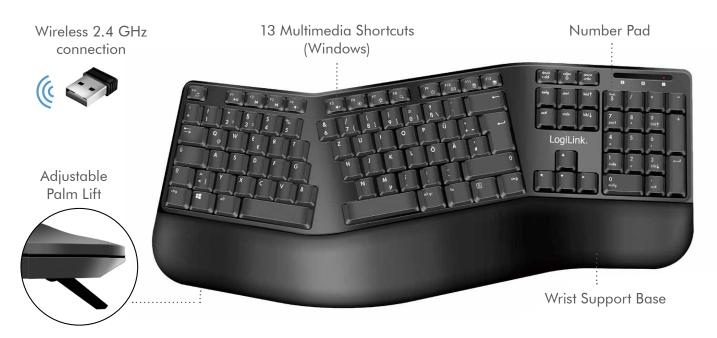

# **LogiLink**<sub>®</sub>

Ergonomic Wireless Keyboard & Mouse Set

Art. No.: ID0211

#### **Specifications:**

| Connnectivity                   | Wireless 2.4 GHz                                                       |
|---------------------------------|------------------------------------------------------------------------|
| Working Distance                | Up to 10 m in open area                                                |
| Frequency Range                 | 2408–2474 MHz                                                          |
| Max. Transmission Power         | 0.254 mW (Keyboard), 0.477 mW (Mouse)                                  |
| Keyboard Keys                   | 106-keys German QWERTZ layout                                          |
| Mouse Buttons                   | 5 buttons + scroll wheel                                               |
| Sensor Resolution               | Adjustable 800/1200/1600 dpi                                           |
| Power By                        | 2x AA batteries (Keyboard), 2x AAA batteries (Mouse)                   |
| Housing Material                | ABS                                                                    |
| Color                           | Black                                                                  |
| Operating Temperature           | 5–35°C                                                                 |
| Operating Humidity              | 10–70% RH (no condensation)                                            |
| Works With                      | Computer/laptop with a free USB port                                   |
| Compatible Operating<br>Systems | Windows, Mac OS and Chrome OS (some hotkeys are specified for Windows) |
| Dimensions                      | 50.1 x 21.2 x 4.2 cm (Keyboard), 11.6 x 7.7 x 7.2 cm (Mouse)           |
| Weight                          | 1.1 kg (Keyboard), 0.1 kg (Mouse)                                      |