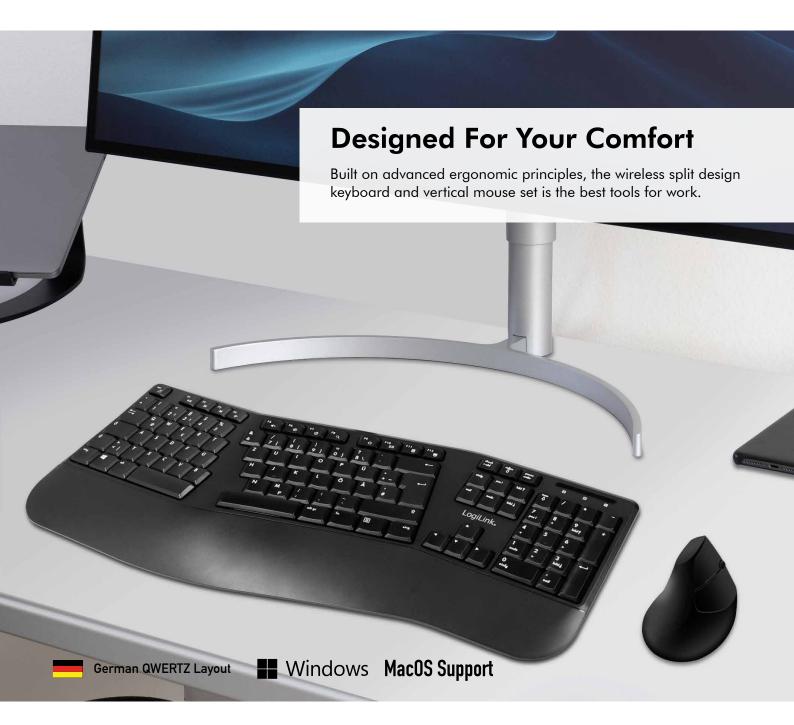

# **LogiLink**<sub>®</sub>

Ergonomic Wireless Keyboard & Mouse Set

Art. No.: ID0211