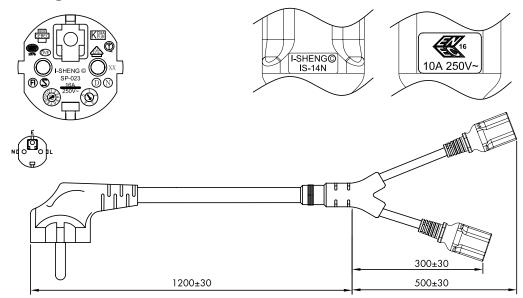

## LogiLink®

Power Cable Safety Plug to 2x IEC C13 Female

Art. No.: CP101

Durable cable designed to power your computer, server or PDU equipments from a grounded power outlet. Make your work environment more flexible and efficient in different cable sizes.

## Features:

- » Safety plug (CEE 7/7) to 2x IEC 60320-C13 female
- » Cable Type: H05VV-F3G 2x 0.75 mm<sup>2</sup>/1x 1.0 mm<sup>2</sup>
- » Suitable for 230 V, 10 A, 2300 W
- » VDE approved
- » With double protective contact
- » Length: 1.7 m
- » Color: Black

## **Technical Drawing:**



Package Content:

» 1x Power Cable

## **Package Information:**

- » Packing Dimension: 220 x 75 x 75 mm
- » Packing Weight: 0.227 kg
- » Carton Dimension: 546 x 355 x 197 mm
- » Carton Q'ty: 45 pcs
- » Carton Weight: 13.06 kg