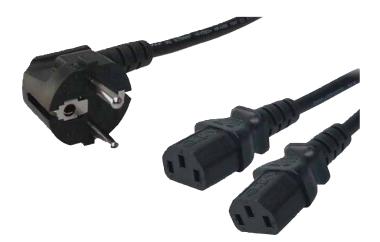

## LogiLink®

Power Cable Safety Plug to 2x IEC C13 Female

Art. No.: CP101

Durable cable designed to power your computer, server or PDU equipments from a grounded power outlet. Make your work environment more flexible and efficient in different cable sizes.

## Features:

- » Safety plug (CEE 7/7) to 2x IEC 60320-C13 female
- » Cable Type: H05VV-F3G 2x 0.75 mm<sup>2</sup>/1x 1.0 mm<sup>2</sup>
- » Suitable for 230 V, 10 A, 2300 W
- » VDE approved
- » With double protective contact
- » Length: 1.7 m
- » Color: Black