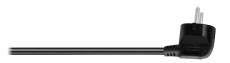

## **Technical Features**

1U rackmountable design

With 10" mounting frame

Robust aluminum housing, IP20

Sockets: 4x German type socket CEE7/3, 45° angled

Connection: 2 m connection cable H05VVF 3G 1.5 mm² with safety plug CEE 7/7, angled