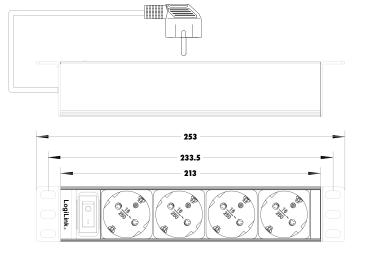

## **Technical Drawing**

Unit: mm

Art no.: PDU4B01

## **Technical Features**

1U rackmountable design

With 10" mounting frame

Robust aluminum housing, IP20

Sockets: 4x German type socket CEE7/3, 45° angled

Connection: 2 m connection cable H05VVF 3G 1.5 mm² with safety plug CEE 7/7, angled