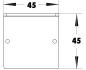

## 10" Power Distribution Unit4 Way German Socket with Switch

## **Technical Features**

1U rackmountable design

With 10" mounting frame

Robust aluminum housing, IP20

Sockets: 4x German type socket CEE7/3, 45° angled

Connection: 2 m connection cable H05VVF 3G 1.5 mm² with safety plug CEE 7/7, angled

Power: 230 Vac 50 Hz/16 A, max. 3600 W

Works with data centers, server rooms and telecom equipment

Color: Black

## **Technical Drawing**





Unit: mm

Art no.: PDU4B01









## **Package Contents**

1x 10" Power Distribution Unit

1x Screw Package

1x User Manual

| Packaging Information |     |
|-----------------------|-----|
| Packing Dimension     | mm  |
| Packing Weight        | kg  |
| Carton Dimension      | mm  |
| Carton Q'ty           | pcs |
| Carton Weight         | kg  |