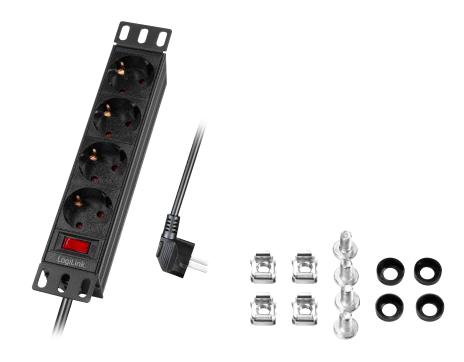

## 10" Power Distribution Unit4 Way German Socket with Switch

## **Technical Features**

1U rackmountable design

With 10" mounting frame

Robust aluminum housing, IP20

Sockets: 4x German type socket CEE7/3, 45° angled

Connection: 2 m connection cable H05VVF 3G 1.5 mm² with safety plug CEE 7/7, angled

Power: 230 Vac 50 Hz/16 A, max. 3600 W

Works with data centers, server rooms and telecom equipment

Color: Black

## **Package Contents**

1x 10" Power Distribution Unit

1x Screw Package

1x User Manual

| Packaging Information |     |
|-----------------------|-----|
| Packing Dimension     | mm  |
| Packing Weight        | kg  |
| Carton Dimension      | mm  |
| Carton Q'ty           | pcs |
| Carton Weight         | kg  |