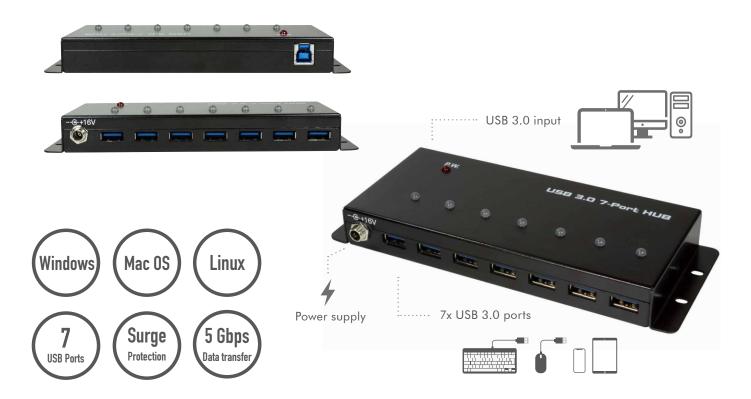

## USB 3.0 7-Port Industrial Metal Hub

7x USB-A Ports

Art. No.: **UA0317** 

This 7-Port USB 3.0 Metal Hub works in industrial environments, can be mount under the desk, or screw to the wall.

#### **Features:**

- » Compliant to USB 3.0 with transfer rate up to 5 Gbps
- » Downstream ports: 7x USB-A and upstream port: USB-B connector
- » Overcurrent protection and support 15 kV (air) ESD surge protection on each port
- » Built-in port-status LED indicator for each port
- » Self-power input from the DC jack
- » DC jack with locking screw
- » Shielded metal case, industrial level
- » Included an external 16 V/3 A power adapter and an USB-A/B cable (0.6 m)
- » Supports Windows, Mac OS, Chrome OS and Linux

#### **Specifications:**

| USB Version                  | USB 3.0                                                   |
|------------------------------|-----------------------------------------------------------|
| Input Port                   | 1x USB-B female, 1x DC jack                               |
| Output Port                  | 7x USB-A female                                           |
| USB Power Output             | 5 V/0.9 A (4.5 W max.)                                    |
| Data Transmission Speed      | Up to 5 Gbps                                              |
| Safety Protections           | Overcurrent and overvoltage                               |
| LED Indicators               | Green light for each port's activity; red light for power |
| Power By                     | External power supply DC 16 V/ 3 A (48 W)                 |
| Compatible Operating Systems | Windows, Mac OS and Linux                                 |
| Operating Temperature        | 0–50 °C                                                   |
| Operating Humidity           | 0–85% RH (no condensation)                                |
| Material                     | Metal                                                     |
| USB Cable Length             | 0.6 m                                                     |
| Dimensions                   | 7.5 x 18.5 x 2.2 cm                                       |
| Weight                       | 380 g                                                     |
| Color                        | Black                                                     |