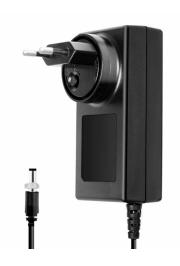

### **Specification of External Power Supply:**

| Input Voltage | AC 230 V, 50/60 Hz, 1.8 A max. |
|---------------|--------------------------------|
| Output Power  | DC 16 V/3 A (48 W max.)        |
| DC Plug       | 5.5 x 2.5 x 9.5 mm             |
| Dimensions    | 110 x 54 x 33 mm               |
| Cable Length  | 1.2 m                          |
| Weight        | 273 g                          |