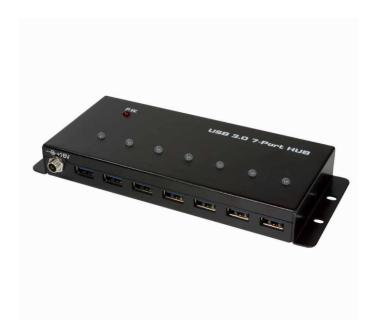

## USB 3.0 7-Port Industrial Metal Hub

7x USB-A Ports

Art. No.: **UA0317** 

This 7-Port USB 3.0 Metal Hub works in industrial environments, can be mount under the desk, or screw to the wall.

#### **Features:**

- » Compliant to USB 3.0 with transfer rate up to 5 Gbps
- » Downstream ports: 7x USB-A and upstream port: USB-B connector
- » Overcurrent protection and support 15 kV (air) ESD surge protection on each port
- » Built-in port-status LED indicator for each port
- » Self-power input from the DC jack
- » DC jack with locking screw
- » Shielded metal case, industrial level
- » Included an external 16 V/3 A power adapter and an USB-A/B cable (0.6 m)
- » Supports Windows, Mac OS, Chrome OS and Linux