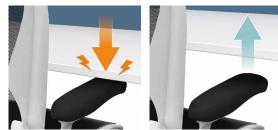

#### **Safety Collision Avoidance System**

If the desk hits an object, it will move in the opposite direction upward (downward) for about 3 cm.