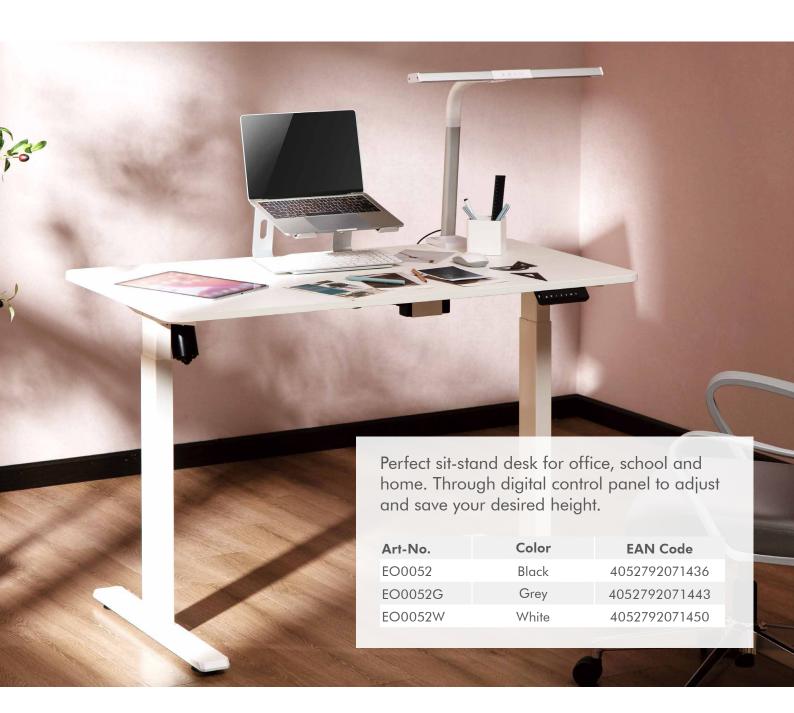

### **Specification:**

| Product Type          | Electric Sit-Stand Desk Frame |
|-----------------------|-------------------------------|
| Motor Quantity        | 1                             |
| Material              | Steel, aluminum, plastic      |
| Column Segments       | 2 stage columns               |
| Width Range           | 820–1280 mm                   |
| Height Range          | 710–1190 mm                   |
| Dimensions            | 820–1280 x 600 x 710–1190 mm  |
| Frame Orientation     | Rectangular                   |
| Suggest Tabletop Size | 1000–1600 x 600–800 mm        |
| Tabletop Thickness    | ≥18 mm                        |
| Weight Capacity       | 80 kg                         |
| Leg Quantity          | 2 legs                        |
| Adjustable Feet Pad   | Yes                           |
| Power Input           | 230 V                         |
| Power Cable Length    | 1.8 m                         |
| Max. Speed            | 25 mm/s                       |
| Controller Type       | Button Control Panel          |
| Time Reminder         | Yes                           |
| Operating Temperature | -5–40°C                       |
| Protection            | IP20                          |

#### **Package Contents:**

- » 1x Desk Frame
- » 1x Control Panel
- » 1x Screw Package
- » 1x User Manual