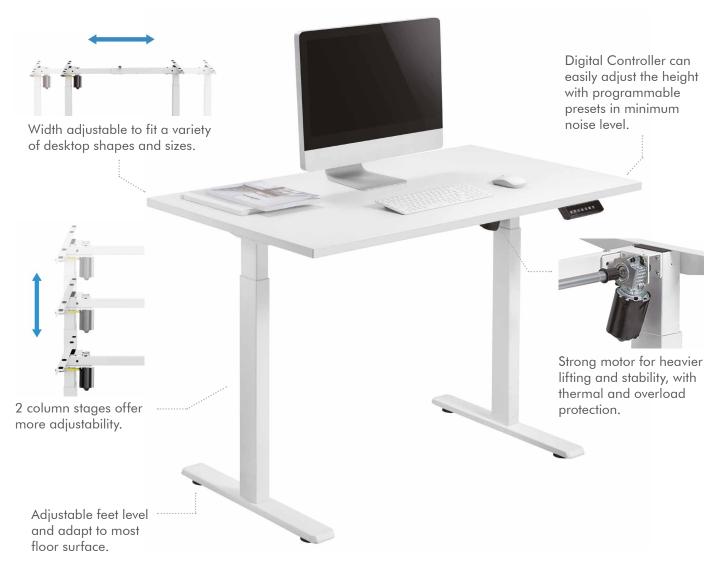

### **Specification:**

| Product Type          | Electric Sit-Stand Desk Frame |
|-----------------------|-------------------------------|
| Motor Quantity        | 1                             |
| Material              | Steel, aluminum, plastic      |
| Column Segments       | 2 stage columns               |
| Width Range           | 820–1280 mm                   |
| Height Range          | 710–1190 mm                   |
| Dimensions            | 820–1280 x 600 x 710–1190 mm  |
| Frame Orientation     | Rectangular                   |
| Suggest Tabletop Size | 1000–1600 x 600–800 mm        |
| Tabletop Thickness    | ≥18 mm                        |
| Weight Capacity       | 80 kg                         |
| Leg Quantity          | 2 legs                        |
| Adjustable Feet Pad   | Yes                           |
| Power Input           | 230 V                         |
| Power Cable Length    | 1.8 m                         |
| Max. Speed            | 25 mm/s                       |
| Controller Type       | Button Control Panel          |
| Time Reminder         | Yes                           |
| Operating Temperature | -5–40°C                       |
| Protection            | IP20                          |