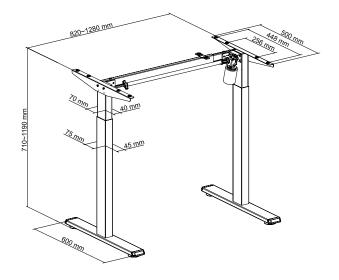

### **Specification:**

| Product Type          | Electric Sit-Stand Desk Frame |
|-----------------------|-------------------------------|
| Motor Quantity        | 1                             |
| Material              | Steel, aluminum, plastic      |
| Column Segments       | 2 stage columns               |
| Width Range           | 820–1280 mm                   |
| Height Range          | 710–1190 mm                   |
| Dimensions            | 820–1280 x 600 x 710–1190 mm  |
| Frame Orientation     | Rectangular                   |
| Suggest Tabletop Size | 1000–1600 x 600–800 mm        |
| Tabletop Thickness    | ≥18 mm                        |
| Weight Capacity       | 80 kg                         |
| Leg Quantity          | 2 legs                        |
| Adjustable Feet Pad   | Yes                           |
| Power Input           | 230 V                         |
| Power Cable Length    | 1.8 m                         |
| Max. Speed            | 25 mm/s                       |
| Controller Type       | Button Control Panel          |
| Time Reminder         | Yes                           |
| Operating Temperature | -5–40°C                       |
| Protection            | IP20                          |