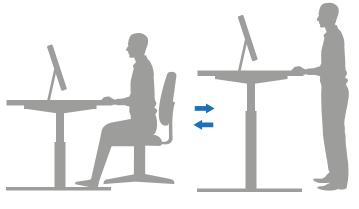

#### Sit/Stand Time Reminder

Switch between sitting and standing with time reminder function.