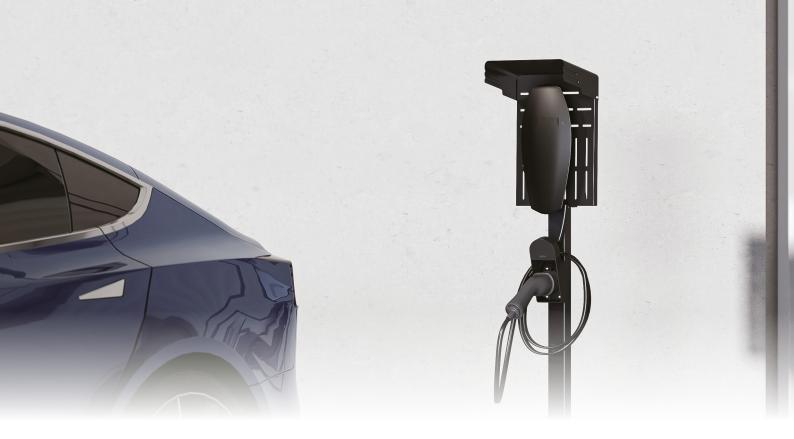

# **Easy Installation**

Can be wall-mounted, or install on a EV charging post.

### **Heavy Duty**

Extremely durable and be able to hold up the weight of the EV charging nozzle and cable up to 10 kg.