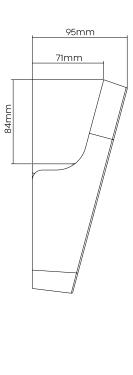

#### **Specification:**

| Material        | Plastic              |
|-----------------|----------------------|
| Weight Capacity | 10 kg                |
| Color           | Black                |
| Dimensions      | 21.3 x 11.7 x 9.5 cm |