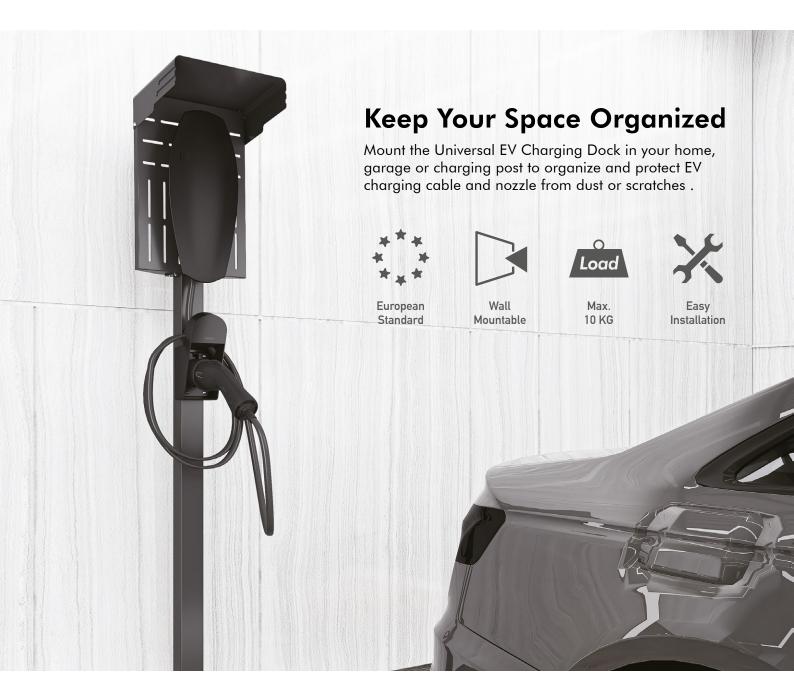

# **Easy Installation**

Can be wall-mounted, or install on a EV charging post.

### **Heavy Duty**

Extremely durable and be able to hold up the weight of the EV charging nozzle and cable up to 10 kg.