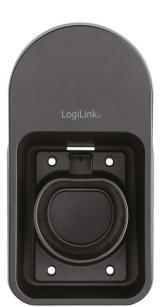

# **LogiLink**<sub>®</sub>

# Universal EV Charging Nozzle and Cable Dock

Art. No.: EVM0100









\*The specifications and pictures are subject to change without prior notice.
\*All trade names referenced are the registered trademarks of their respective owners.





## **European Standard**

Fits all EV nozzle (connectors) and mounts.



# **Easy Installation**

Can be wall-mounted, or install on a EV charging post.



### **Heavy Duty**

Extremely durable and be able to hold up the weight of the EV charging nozzle and cable up to 10 kg.

#### **Specification:**

| Material        | Plastic              |
|-----------------|----------------------|
| Weight Capacity | 10 kg                |
| Color           | Black                |
| Dimensions      | 21.3 x 11.7 x 9.5 cm |





#### **Package Contents:**

- » 1x Universal EV Charging Nozzle and Cable Dock
- » 1x Screw Package
- » 1x User Manual

#### **Package Information:**

» Packing Dimension: 227 x 125 x 78 mm

» Packing Weight: 0.43 kg

» Carton Dimension: 520 x 410 x 475 mm

» Carton Q'ty: 40