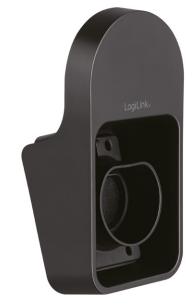

## **European Standard**

Fits all EV nozzle (connectors) and mounts.

# **Easy Installation**

Can be wall-mounted, or install on a EV charging post.