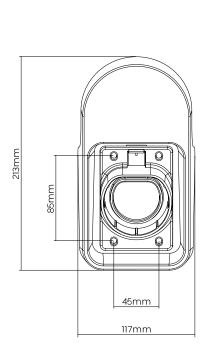

#### **Specification:**

| Material        | Plastic              |
|-----------------|----------------------|
| Weight Capacity | 10 kg                |
| Color           | Black                |
| Dimensions      | 21.3 x 11.7 x 9.5 cm |