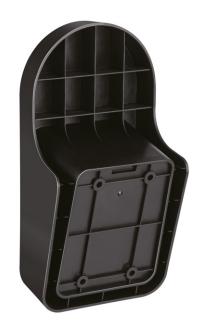

# **Easy Installation**

Can be wall-mounted, or install on a EV charging post.

### **Heavy Duty**

Extremely durable and be able to hold up the weight of the EV charging nozzle and cable up to 10 kg.