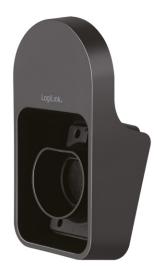

# Universal EV Charging Nozzle and Cable Dock

Art. No.: EVM0100

\*The specifications and pictures are subject to change without prior notice.
\*All trade names referenced are the registered trademarks of their respective owners.

## **European Standard**

Fits all EV nozzle (connectors) and mounts.

# **Easy Installation**

Can be wall-mounted, or install on a EV charging post.