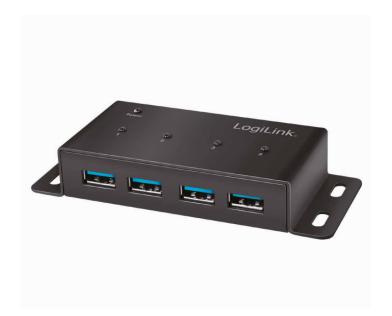

# **LogiLink**<sub>®</sub>

USB 3.0 4-Port Hub

Metal Housing

Art. No.: UA0149

Easily expand your computer with 4 USB ports; ideal for connecting multiple USB devices simultaneously with stable external power supply.

#### **Features:**

- » Compliant to USB 3.0, data transfer rate up to 5 Gbps
- » Increase 4 more USB ports to your computer
- » Mountable metal USB hub securely installs on/under a desk with the built-in mounting ears
- » Equipped with overcurrent detection and protection
- » LED indicator for activity
- » With external power adapter (DC 5 V/3.5 A, 17.5 W)
- » Hot plug and plug & play
- » Supports Windows, Mac OS, Chrome OS and Linux