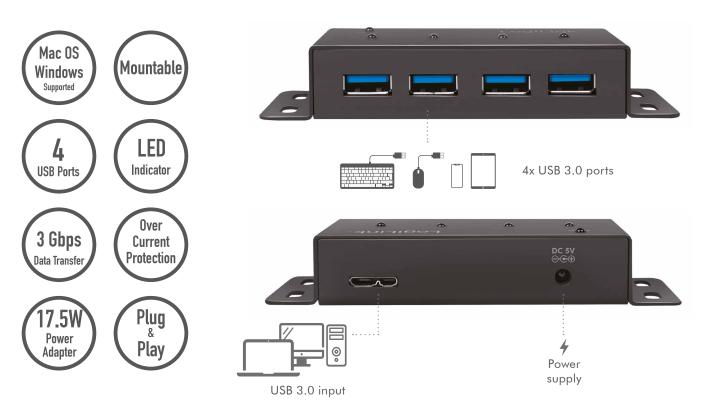

#### **Features:**

- » Compliant to USB 3.0, data transfer rate up to 5 Gbps
- » Increase 4 more USB ports to your computer
- » Mountable metal USB hub securely installs on/under a desk with the built-in mounting ears
- » Equipped with overcurrent detection and protection
- » LED indicator for activity
- » With external power adapter (DC 5 V/3.5 A, 17.5 W)
- » Hot plug and plug & play
- » Supports Windows, Mac OS, Chrome OS and Linux

## **Specifications:**

| USB Standard              | USB 3.0                                 |
|---------------------------|-----------------------------------------|
| Data Transfer Rate        | Up to 5 Gbps                            |
| Connection 1              | 1x Micro-B female + 1x DC jack          |
| Connection 2              | 4x USB-A female                         |
| USB Power Output          | 5 V/900 mA (4.5 W) per port             |
| Standby Power Consumption | 0.083 W                                 |
| Power By                  | External DC 5 V/3.5 A (17.5 W max.)     |
| LED Indication            | Red for power, Blue for data            |
| Protection                | Overcurrent and overvoltage             |
| Hot Plug/Plug & Play      | Yes                                     |
| Housing Material          | Metal                                   |
| Color                     | Black                                   |
| Compatibility             | Windows, Mac OS, Chrome OS and Linux    |
| Operating Temperature     | -10–45 °C                               |
| Operating Humidity        | 40–60 % RH (no condensation)            |
| USB Cable                 | USB-A male to Micro-B male cable, 60 cm |
| Dimensions                | 11.7 x 4.5 x 2 cm                       |
| Weight                    | 127 g                                   |