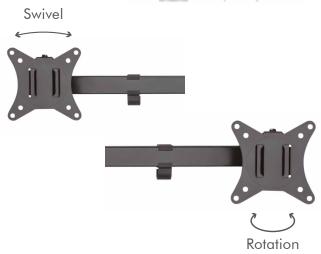

## **Smooth & Flexible Adjustments**

Offers exceptional range of motion and height adjustments. Easily rotate, swivel & tilt for your desired viewing angle.

You can set your monitors at a comfortable eye level.

#### **Specifications:**

| Screen Size                 | 17–27"                             |
|-----------------------------|------------------------------------|
| Screen Quantity             | 3                                  |
| Weight Capacity             | Up to 7 kg per arm                 |
| VESA Compatible             | 75x75, 100x100                     |
| Tilt Range                  | +45°/-45°                          |
| Swivel Range                | +90°/-90°                          |
| Screen Rotation             | +180°/-180°                        |
| Arm Full Extension          | 65.8 cm                            |
| Pole Height                 | 40.7 cm                            |
| Quick Release VESA Plate    | Yes                                |
| Cable Management            | Yes                                |
| Materials                   | Aluminum, steel, plastic           |
| Suggested Desktop Thickness | Clamp: 10-85 mm; Grommet: 10-40 mm |
| Dimensions                  | 14.4 x 14.1 x 55 cm                |
| Color                       | Black                              |