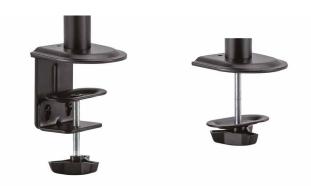

# **Easy Installation**

Quick setup with detachable VESA plate and clamp or grommet installation to the desktop.

#### **Specifications:**

| Screen Size                 | 17–27"                             |
|-----------------------------|------------------------------------|
| Screen Quantity             | 3                                  |
| Weight Capacity             | Up to 7 kg per arm                 |
| VESA Compatible             | 75x75, 100x100                     |
| Tilt Range                  | +45°/-45°                          |
| Swivel Range                | +90°/-90°                          |
| Screen Rotation             | +180°/-180°                        |
| Arm Full Extension          | 65.8 cm                            |
| Pole Height                 | 40.7 cm                            |
| Quick Release VESA Plate    | Yes                                |
| Cable Management            | Yes                                |
| Materials                   | Aluminum, steel, plastic           |
| Suggested Desktop Thickness | Clamp: 10-85 mm; Grommet: 10-40 mm |
| Dimensions                  | 14.4 x 14.1 x 55 cm                |
| Color                       | Black                              |