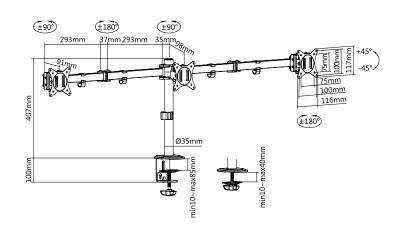

#### **Specifications:**

| Screen Size                 | 17–27"                             |
|-----------------------------|------------------------------------|
| Screen Quantity             | 3                                  |
| Weight Capacity             | Up to 7 kg per arm                 |
| VESA Compatible             | 75x75, 100x100                     |
| Tilt Range                  | +45°/-45°                          |
| Swivel Range                | +90°/-90°                          |
| Screen Rotation             | +180°/-180°                        |
| Arm Full Extension          | 65.8 cm                            |
| Pole Height                 | 40.7 cm                            |
| Quick Release VESA Plate    | Yes                                |
| Cable Management            | Yes                                |
| Materials                   | Aluminum, steel, plastic           |
| Suggested Desktop Thickness | Clamp: 10-85 mm; Grommet: 10-40 mm |
| Dimensions                  | 14.4 x 14.1 x 55 cm                |
| Color                       | Black                              |