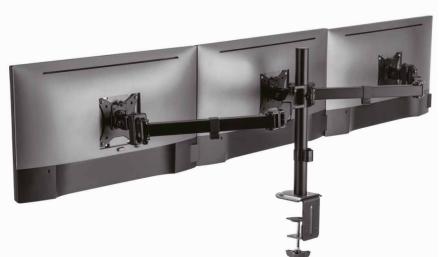

# Triple Monitors Desk Mount

For 17–27" Monitors

Art. No.: BP0173

### **Clutter-free & Ergonomic Design**

Frees up your desktop, easily take the strain off of your neck and create better posture to increase work productivity.

#### Sleek Modern Look

The simple, slim design of the mount makes for organized cable management, keeping your desk looking clean and tidy.