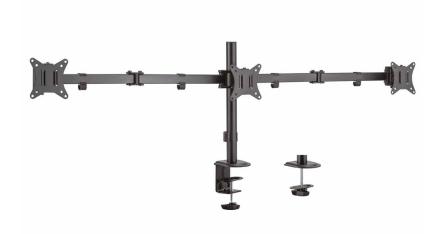

# Triple Monitors Desk Mount

For 17–27" Monitors

Art. No.: BP0173

# **Easy Installation**

Quick setup with detachable VESA plate and clamp or grommet installation to the desktop.

#### **Package Contents:**

- » 1 x Monitor Desk Mount
- » 1 x Screw Package
- » 1 x User Manual