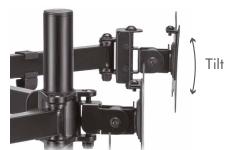

## **Smooth & Flexible Adjustments**

Offers exceptional range of motion and height adjustments. Easily rotate, swivel & tilt for your desired viewing angle.

You can set your monitors at a comfortable eye level.

#### **Specifications:**

| Screen Size                 | 17–27"                             |
|-----------------------------|------------------------------------|
| Screen Quantity             | 3                                  |
| Weight Capacity             | Up to 7 kg per arm                 |
| VESA Compatible             | 75x75, 100x100                     |
| Tilt Range                  | +45°/-45°                          |
| Swivel Range                | +90°/-90°                          |
| Screen Rotation             | +180°/-180°                        |
| Arm Full Extension          | 65.8 cm                            |
| Pole Height                 | 40.7 cm                            |
| Quick Release VESA Plate    | Yes                                |
| Cable Management            | Yes                                |
| Materials                   | Aluminum, steel, plastic           |
| Suggested Desktop Thickness | Clamp: 10-85 mm; Grommet: 10-40 mm |
| Dimensions                  | 14.4 x 14.1 x 55 cm                |
| Color                       | Black                              |