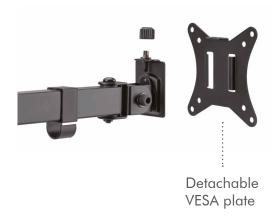

# **Easy Installation**

Quick setup with detachable VESA plate and clamp or grommet installation to the desktop.