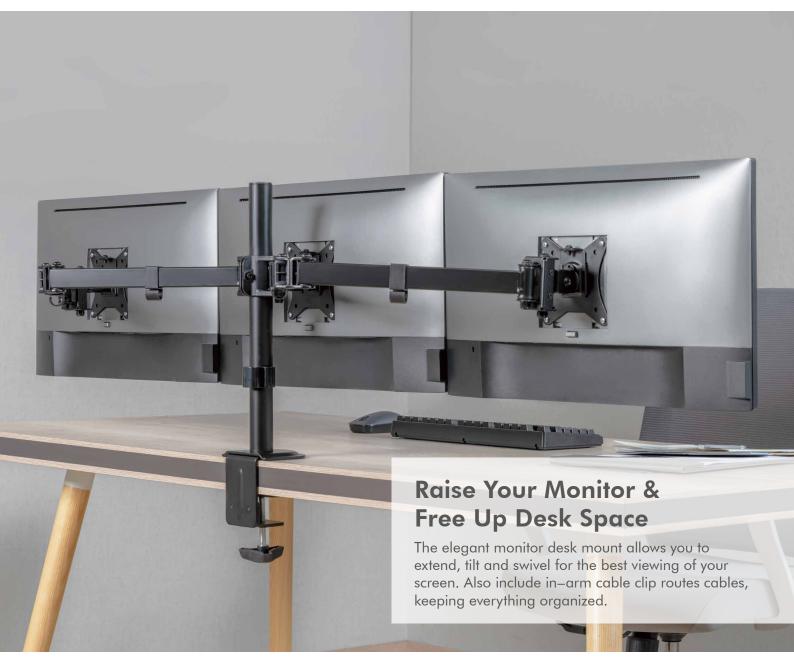

### **Clutter-free & Ergonomic Design**

Frees up your desktop, easily take the strain off of your neck and create better posture to increase work productivity.

## **Smooth & Flexible Adjustments**

Offers exceptional range of motion and height adjustments. Easily rotate, swivel & tilt for your desired viewing angle.

You can set your monitors at a comfortable eye level.

#### Sleek Modern Look

The simple, slim design of the mount makes for organized cable management, keeping your desk looking clean and tidy.