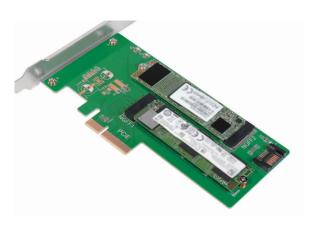

## **LogiLink**<sub>®</sub>

Dual M.2 PCle Adapter For SATA & PCIe SATA SSD

Art. No.: PC0083

PC0083 is an easy and discreet way to expand the overall storage capacity of your desktop PC or server with M.2 SSDs through PCIe slot.

## **Features:**

- » Supports two M.2 (NGFF) SSD simultaneously: One SATA interface and one PCle x4 interface
- » Converts one M.2 (M Key) interface to PCle 3.0 x4 interface (PCle 2.0 Compatible)
- » Converts one M.2 (B Key or B+M Key) interface to SATA III 6Gbps interface (SATA cable connection required)
- » Supports M.2 (NGFF) SSD: 22\*42mm, 22\*60mm, 22\*80mm
- » LED indicates power and data transfer status
- » Supports Windows, MAC OS and Linux