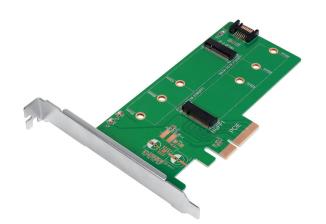

## **LogiLink**<sub>®</sub>

Dual M.2 PCle Adapter For SATA & PCIe SATA SSD

Art. No.: PC0083

PC0083 is an easy and discreet way to expand the overall storage capacity of your desktop PC or server with M.2 SSDs through PCIe slot.

## **Features:**

- » Supports two M.2 (NGFF) SSD simultaneously: One SATA interface and one PCle x4 interface
- » Converts one M.2 (M Key) interface to PCle 3.0 x4 interface (PCle 2.0 Compatible)
- » Converts one M.2 (B Key or B+M Key) interface to SATA III 6Gbps interface (SATA cable connection required)
- » Supports M.2 (NGFF) SSD: 22\*42mm, 22\*60mm, 22\*80mm
- » LED indicates power and data transfer status
- » Supports Windows, MAC OS and Linux