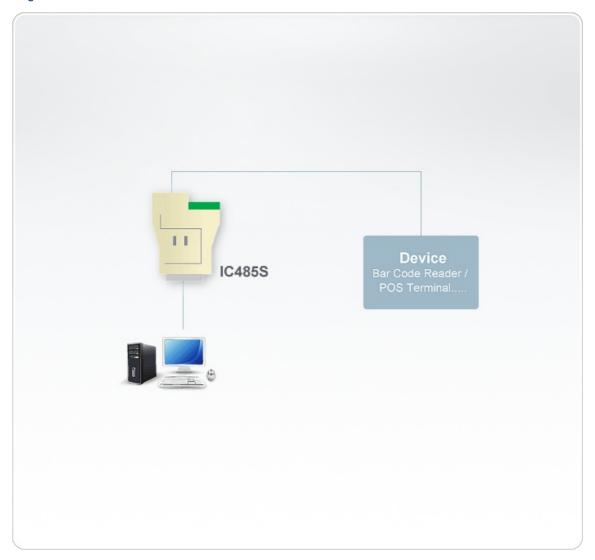

roperties      |                                                                                                                                 |
| Housing                  | Plastic                                                                                                                         |
| Weight                   | 0.05 kg ( 0.11 lb )                                                                                                             |
| Dimensions (L x W x H)   | 7.90 x 5.45 x 2.10 cm<br>(3.11 x 2.15 x 0.83 in.)                                                                               |
| Note                     | For some of rack mount products, please note that the standard physical dimensions of WxDxH are expressed using a LxWxH format. |



#### Diagram



## ATEN International Co., Ltd.

3F., No.125, Sec. 2, Datong Rd., Sijhih District., New Taipei City 221, Taiwan Phone: 886-2-8692-6789 Fax: 886-2-8692-6767

www.aten.com E-mail: marketing@aten.com



© Copyright 2015 ATEN® International Co., Ltd.
ATEN and the ATEN logo are trademarks of ATEN International Co., Ltd.
All rights reserved. All other trademarks are the property of their respective owners.