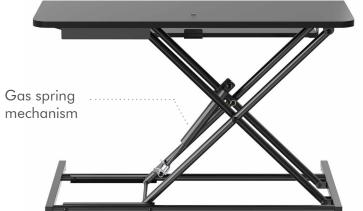

## Stable Adjustment with Squeeze Handle

Scissor lift with gas spring mechanism creates smooth and quick transitions.