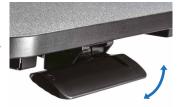

#### **Non-Skid Silicone Pads**

Protects the work surface from scratches or scuffs.