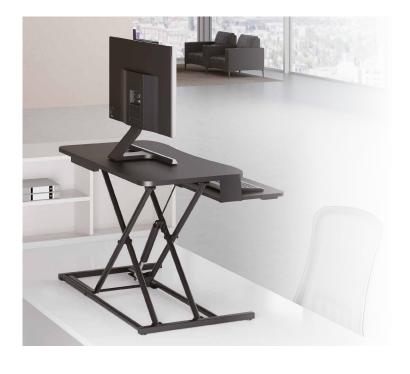

## Large Keyboard & Mouse Tray

Provides comfort for your wrists.

#### **Never Locked in One Position**

Effortlessly switch between sitting and standing.

\*The specifications and pictures are subject to change without prior notice.
\*All trade names referenced are the registered trademarks of their respective owners.