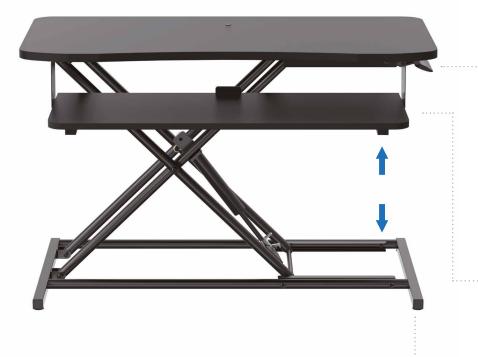

## Stable Adjustment with Squeeze Handle

Scissor lift with gas spring mechanism creates smooth and quick transitions.

#### **Never Locked in One Position**

Effortlessly switch between sitting and standing.

\*The specifications and pictures are subject to change without prior notice.
\*All trade names referenced are the registered trademarks of their respective owners.