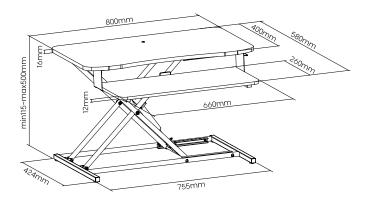

### **Specifications:**

| Material                      | Particle board & melamine, steel, plastic |
|-------------------------------|-------------------------------------------|
| Worksurface Size (LxW)        | 800 x 400 mm, 660 x 260 mm                |
| Worksurface Weight Capacity   | 15 kg                                     |
| Keyboard Tray Weight Capacity | 2 kg                                      |
| Height Range                  | 110–500 mm                                |
| Dimensions                    | 800 x 580 x 110–500 mm                    |
| Color                         | Black                                     |