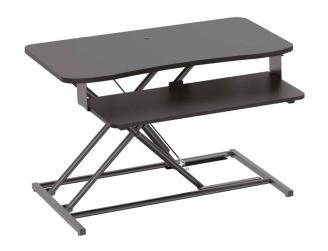

# **LogiLink**<sub>®</sub>

Sit-Stand Desk Converter with Keyboard Tray

Art. No.: **EO0053** 

### **Specifications:**

| Material                      | Particle board & melamine, steel, plastic |
|-------------------------------|-------------------------------------------|
| Worksurface Size (LxW)        | 800 x 400 mm, 660 x 260 mm                |
| Worksurface Weight Capacity   | 15 kg                                     |
| Keyboard Tray Weight Capacity | 2 kg                                      |
| Height Range                  | 110–500 mm                                |
| Dimensions                    | 800 x 580 x 110–500 mm                    |
| Color                         | Black                                     |