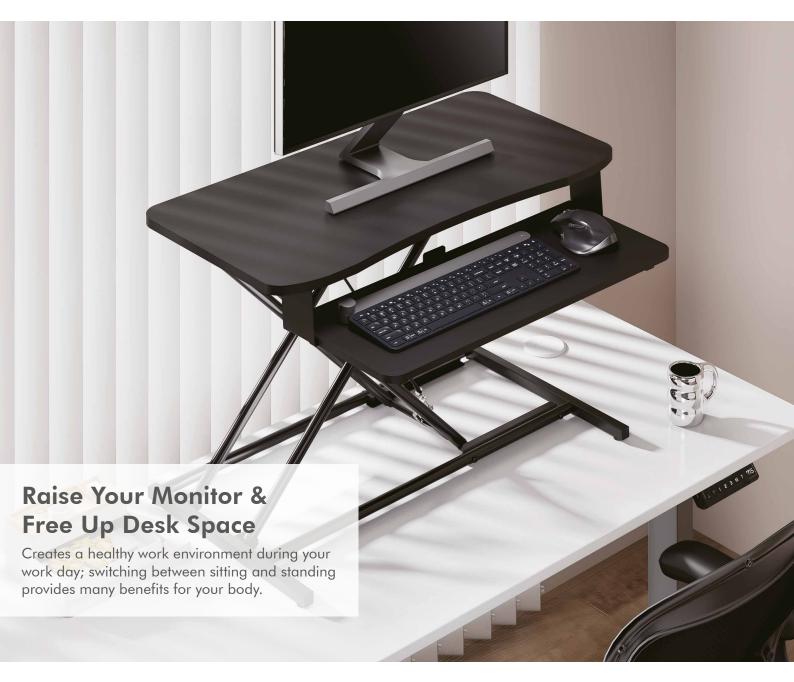

## Large Keyboard & Mouse Tray

Provides comfort for your wrists.

#### **Never Locked in One Position**

Effortlessly switch between sitting and standing.

\*The specifications and pictures are subject to change without prior notice.
\*All trade names referenced are the registered trademarks of their respective owners.