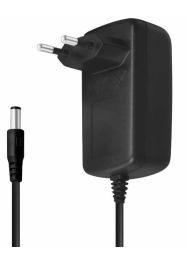

# **Specification of External Power Supply:**

| Input Voltage | 100–240 V, 50/60 Hz 0.65 A max. |
|---------------|---------------------------------|
| Output Power  | 12 V/2 A, 24 W                  |
| DC Plug       | 5.5 x 2.1 mm                    |
| Dimensions    | 68 x 43 x 68 mm                 |
| Cable Length  | 1.2 m                           |
| Weight        | 120 g                           |

## **Package Contents:**

- » 1x HDMI Switch
- » 1x Remote control
- » 1x Power Adapter
- » 1x User Manual