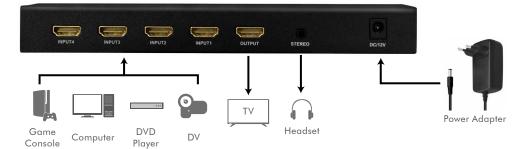

- (a) HDMI input 1-4 ports
- (b) HDMI output port
- C) Stereo audio output
- (d) DC 12 V input
- (e) Power ON/OFF button
- (f) Power LED indicator
- (g) Input 1–4 LED indicator
- (h) IR Receiver
- (i) Service Port: For firmware update
- (j) Mode 1: "+" type, "I" type modes switch button
- (k) Mode 2: Fullscreen mode seamless switch button
- Mode 3: One bigger and three smaller windows mode switch button
- (m) Audio channel output select button
- (n) Scaler: HDMI output resolution 1080p/1600p/4K@30 Hz switch button

### **Specifications:**

| Input Ports                 | 4x HDMI-A female, 1x DC power jack                                                                                        |
|-----------------------------|---------------------------------------------------------------------------------------------------------------------------|
| Output Port                 | 1x HDMI-A female, 1x Stereo                                                                                               |
| HDMI Version                | 1.4                                                                                                                       |
| HDCP Version                | 1.4 (only for input)                                                                                                      |
| Output Resolution           | 480i/60 Hz, 576i/50 Hz, 1080i/50/60 Hz, 480p/60 Hz, 576p/50 Hz,<br>720p/50/60 Hz, 1080p/24/25/30/50/60 Hz, 4K@24/25/30 Hz |
| Video Bandwith              | Up to 9 Gbps                                                                                                              |
| 3D Supporting               | Yes                                                                                                                       |
| Input and Output DDC Signal | Yes                                                                                                                       |
| Chassis Material            | Metal                                                                                                                     |
| LED Indicator               | Yes                                                                                                                       |
| IR Remote Support           | Yes                                                                                                                       |
| Power Consumption           | 8 W max.                                                                                                                  |
| Power Supply                | 12 V/2 A (24 W max.)                                                                                                      |
| Uncompressed Audio          | LPCM 2.0/5.1/7.1 CH 44.1/48 KHz                                                                                           |
| Compressed Audio            | DTS, Dobly Digtal                                                                                                         |
| Operating Temperature       | 0–70°C                                                                                                                    |
| Operating Humidity          | 10–85% RH (no condensation)                                                                                               |
| Dimensions                  | 21.3 x 9.2 x 2.5 cm                                                                                                       |
| Weight                      | 485 g                                                                                                                     |
|                             |                                                                                                                           |