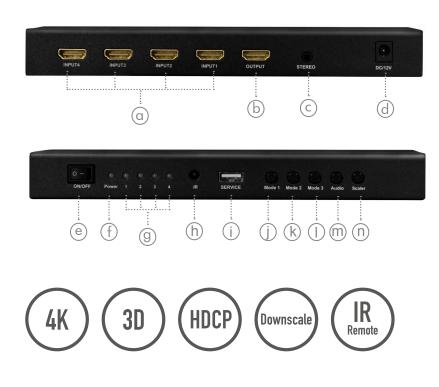

- (a) HDMI input 1-4 ports
- (b) HDMI output port
- C) Stereo audio output
- (d) DC 12 V input
- (e) Power ON/OFF button
- (f) Power LED indicator
- (g) Input 1–4 LED indicator
- (h) IR Receiver
- (i) Service Port: For firmware update
- (j) Mode 1: "+" type, "I" type modes switch button
- (k) Mode 2: Fullscreen mode seamless switch button
- Mode 3: One bigger and three smaller windows mode switch button
- (m) Audio channel output select button
- (n) Scaler: HDMI output resolution 1080p/1600p/4K@30 Hz switch button

#### Features:

- » Allows seamless switching between four HDMI signal sources on one screen (with same resolution)
- » Resolution up to Ultra HD 4K@30 Hz
- » Bandwidth up to 9 Gbps (3 Gbps at 300 MHz per channel)
- » Supports scaler up and scaler down function
- » Compliant with HDCP 1.4
- » Supports 36 bit Deep Color (12 bit per channel)
- » Supports DDC and Multiviewer (up to 4 pictures on one screen) function
- » Supports manual control and IR remote control
- » Supports LPCM 7.1, Dolby Digital and DTS
- » Supports USB upgrade