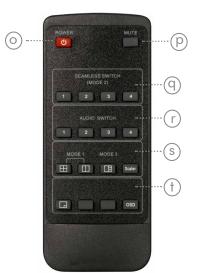

- (O) Power Button: Power standby/power ON
- (P) Audio output mute ON/OFF
- (q) Full Screen Mode: Press 1–4 button will select the corresponding channel and displayed in full screen as a seamless switcher
- (r) Audio Switch: press 1–4 button will select the corresponding audio output (In Mode 1 and 3)
- (s) Mode 1: The four HDMI input sources are displayed in 2x2 on one screen. In this mode, press the button will select the "+" type or "I" type

Mode 3: The four HDMI input sources are displayed with one bigger and three smaller windows on one screen. In this mode, press the button 1–4 will select the corresponding channel to the bigger window

Scaler button: Press the button to switch 1080p, 1600p and 4K@30 Hz

(†) PIP mode: Press button to cycle PIP mode (one big picture one small picture on the right corner of the screen)

OSD: Press to show the OSD content and disappear 3 seconds later