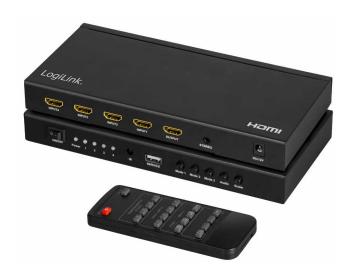

# LogiLink

4K HDMI<sup>™</sup> Switch, 4x1 Ports Multiviewer

4K/30 Hz, Remote Control

Art. No.: HD0053

Supports four HDMI input sources to be displayed on one screen with three multi-view modes and seamlessly switch the four HDMI inputs. It also can be controlled through the front panel button or IR control.

## **Package Contents:**

- » 1x HDMI Switch
- » 1x Remote control
- » 1x Power Adapter
- » 1x User Manual