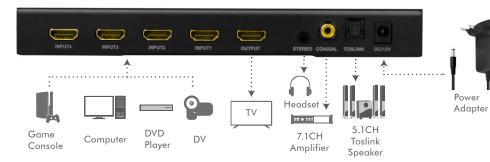

# HDMI™ Switch, 4x1 Ports Multiviewer

1080p/60 Hz, Remote Control

Art. No.: HD0052

Supports four HDMI input sources to be displayed on one screen with three multi-view modes and seamlessly switch the four HDMI inputs. It also can be controlled through the front panel button or IR control.

- (a) HDMI input 1-4 ports
- (b) HDMI output port
- C Stereo audio output
- (d) Coaxial audio output
- (e) Toslink audio output
- (f) DC 12 V input
- (g) Power ON/OFF button
- (h) Power LED indicator
- (i) Input 1–4 LED indicator
- (j) IR Receiver
- (k) Service Port: For firmware update
- Mode 1: "+" type , "H" type, "I" type modes switch button