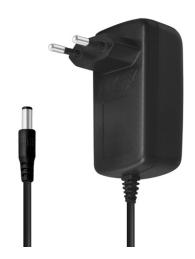

### **Specification of External Power Supply:**

| Input Voltage | 100–240 V, 50/60 Hz 0.65 A max. |
|---------------|---------------------------------|
| Output Power  | 12 V/2 A, 24 W                  |
| DC Plug       | 5.5 x 2.1 mm                    |
| Dimensions    | 68 x 43 x 68 mm                 |
| Cable Length  | 1.2 m                           |
| Weight        | 120 g                           |

# **Package Contents:**

- » 1x HDMI Switch
- » 1x Remote Control
- » 1x Power Adapter
- » 1x User Manual