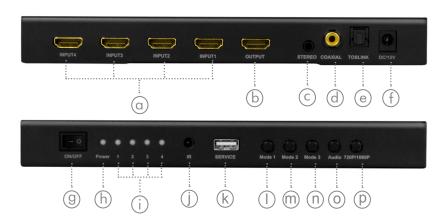

- Mode 2: Fullscreen mode seamless switch button
- (n) Mode 3: One bigger and three smaller windows mode switch button
- (0) Audio channel output select button
- (p) HDMI output resolution 720p/1080p switch button

- (a) HDMI input 1-4 ports
- (b) HDMI output port
- C Stereo audio output
- (d) Coaxial audio output
- (e) Toslink audio output
- (f) DC 12 V input
- (g) Power ON/OFF button
- (h) Power LED indicator
- (i) Input 1–4 LED indicator
- (j) IR Receiver
- (k) Service Port: For firmware update
- Mode 1: "+" type , "H" type, "I" type modes switch button