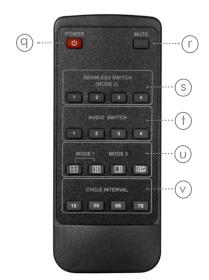

- (9) Power Button: Power standby/power ON
- (r) Audio output mute ON/OFF
- S Full Screen Mode: Press 1–4 button will select the corresponding channel and displayed in full screen as a seamless switcher
- (†) Audio Switch: press 1–4 button will select the corresponding audio output (In Mode 1 and 3)
- (U) Mode 1: The four HDMI input sources are displayed in 2x2 on one screen. In this mode, press the button will select the "H" type or "+" type

Mode 3: The four HDMI input sources are displayed with one bigger and three smaller windows on one screen. In this mode, press the button 1–4 will select the corresponding channel to the bigger window

720p/1080p button: press the button to switch between 720p and 1080p

V Cycle Interval: In the full screen mode: press 1s, 3s, 5s, 7s button will select the corresponding time to the Picture looping