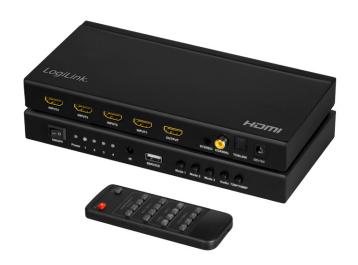

# LogiLink®

# HDMI™ Switch, 4x1 Ports Multiviewer

1080p/60 Hz, Remote Control

Art. No.: HD0052

Supports four HDMI input sources to be displayed on one screen with three multi-view modes and seamlessly switch the four HDMI inputs. It also can be controlled through the front panel button or IR control.

# **Package Contents:**

- » 1x HDMI Switch
- » 1x Remote Control
- » 1x Power Adapter
- » 1x User Manual