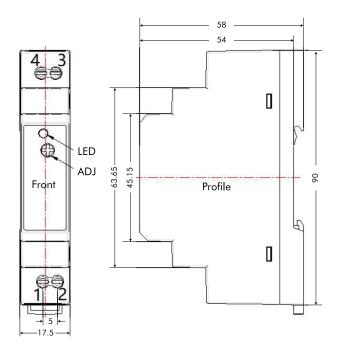

### **Technical Drawing**

#### Pin-Out:

| 1 | AC (N) |
|---|--------|
| 2 | AC (L) |
| 3 | -Vo    |
| 4 | +Vo    |

Unit: mm

ADJ: Adjust resistance to change output voltage

Wire range: 24-12 AWG

Tightening torgue: Max. 0.4 N.m

Mounting rail: TS35, rails needs to connect safety ground

General tolerances:  $\pm 1.00$ Material: Plastic (UL94V-0)