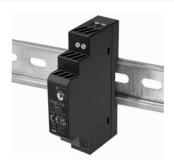

# **DIN Rail Power Supply, 15 W**

Art no.: PS0015

DIN rail TS35X7.5/ TS35X15 mountable

Safety according to UL/IEC62368, IEC/EN61010, IEC60335, IEC/EN61558

Color: Black