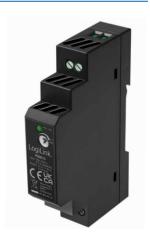

# **DIN Rail Power Supply, 15 W**

Art no.: PS0015

### **Technical Features**

Universal AC input 100–240 V

Accepts AC or DC input (dual-use of same terminal)

DC 12 V/1.25 A, 15 W output

Output voltage adjustable

Operating ambient temperature range -40-+70°C

High I/O isolation voltage up to 4000 V AC

Industrial-grade design

Equipment of Overvoltage Category III (EN61558-1 standards)

Low standby power consumption, high efficiency

Low ripple & noise

Short circuit, overcurrent, overvoltage protection

DIN rail TS35X7.5/ TS35X15 mountable

Safety according to UL/IEC62368, IEC/EN61010, IEC60335, IEC/EN61558

Color: Black